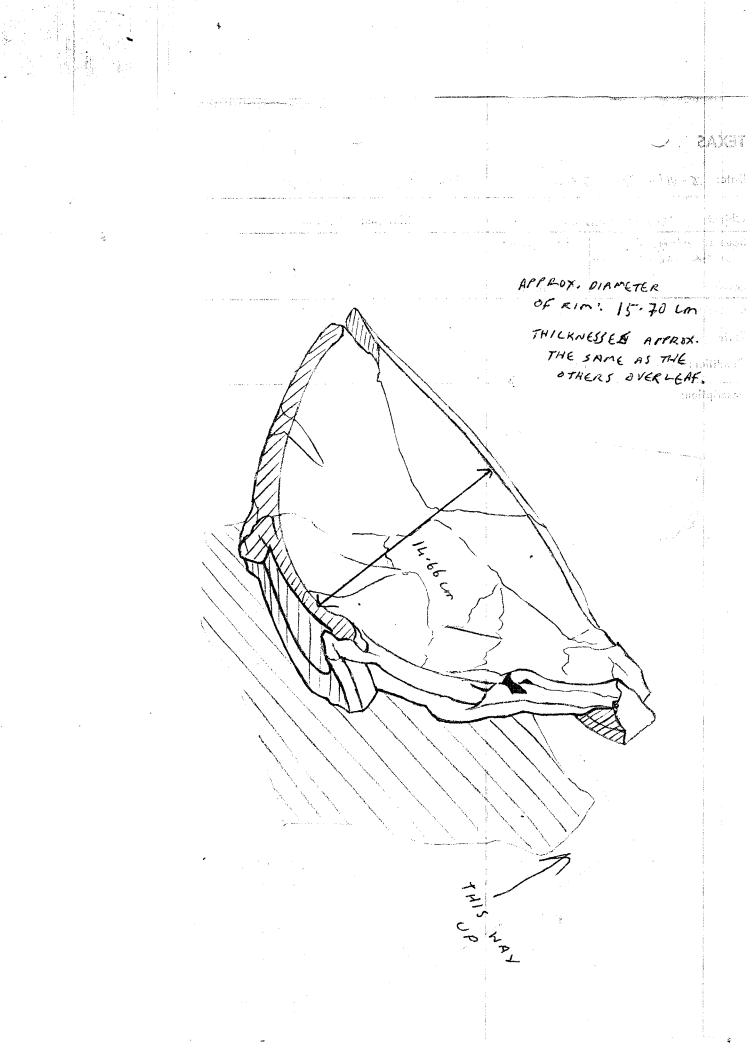

ŝ,

TEXAS 7-11-82 Date: No. PZ-82-87, A+B JCC Object: 1, ROOF TILE Material: CERANIC 1 PANTILE Square: NI-7, NI-8 BAFT 1 Source. Photograph: Level: " your BAULK Drawing: Dimensions: L., Η., W., Th., Technique: Condition: FRAGMENTARY Description: FOUND WITH PZ-92-1114 A : F RAGMENT of Roof B. FRAGMENT OF TILE, NO EDGES PANTILE, PART OF MUNSELL ! SLIGHTLY LONG THICK EDGE DARKER THAN AND PART OF SYR, 714 (PINK) SHORT THIN EDGE MEETING AT A GRNER. MUNSELL! HY5, 7/6 (REDDISH-YELLOW)