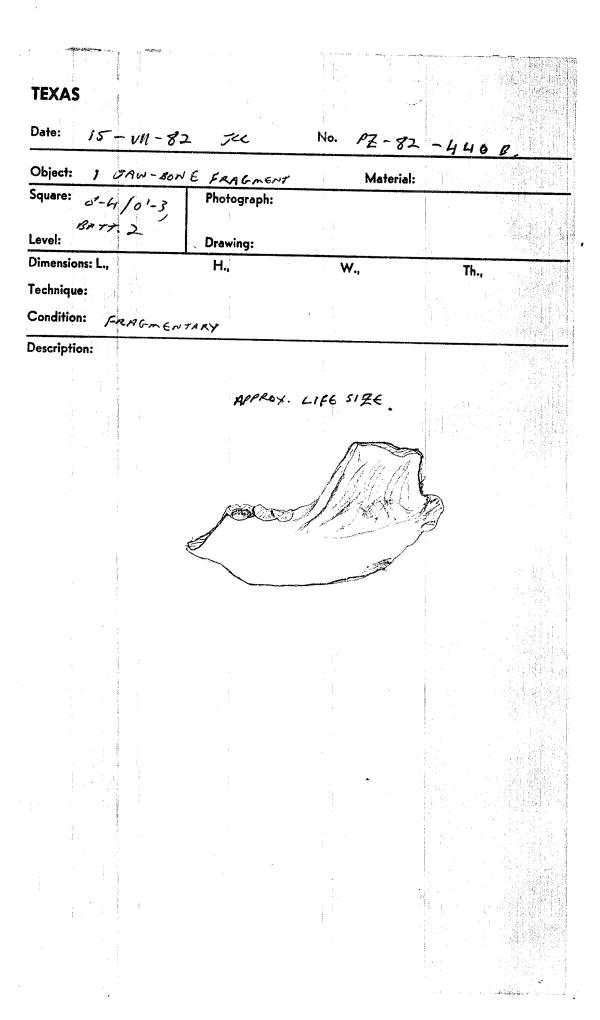

. ( ){

TEXAS 7-TI-1982 J.C.C. No. Date: PZ-82-4B BONE **Object:** Material: Square: m1-8 Photograph: EAST WALF LEANING OLD Level: RAMP Drawing: Dimensions: L., H., W., Th., Technique: **Condition:** Description: FROM SAME PLACE NS PZ-82-5PL