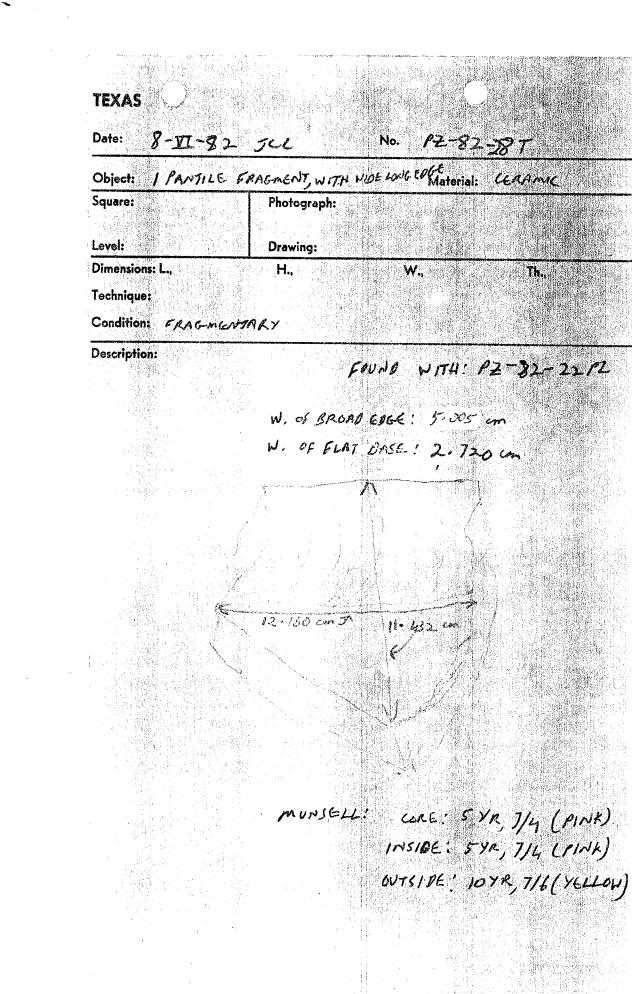

, NI-8<br>BATT. 2 SONTH. OF | Photograph: |                                        |         |
| Level: HOCM BAULK                       | Drawing:    |                                        |         |
| Dimensions: L.,                         | Н.,         | W.,                                    | Th.,    |
| Technique:                              |             | •                                      |         |
| Condition: FRAGMENT,                    | ARY         |                                        |         |
| Description:                            |             |                                        |         |

FROM: PZ-82-18 PL



W OF HANDLE! 1-043 cm W OF BODY : 0-047 cm.

MUNISELL!

CORE: 2.5YR, 6/4 (LIGHT PAINT REDOISH-BROWN) INSTOC: 2.5YR, N2.5/ ANDOUT (BLACK)



**TEXAS** Date: 8-11-82 PZ-82-29P No. Material: CERAMIC Object: I FRAGMENT LOOM WEIGHT Square: N'-8, BATT-2 S. OF HO CM BAULK Photograph: Level: Drawing: W., Dimensions: L., Н., Th., **Technique:** Condition: FRAGMENTARY Description: I half of a boom weight, chipped. 9.66 5-50 cm cm TH. AT MAK: 1.95 Cm. MUNSELL; OUTSIDE: SYR, 714 (PINK) CORE: DITTO 197

÷

ą

TEXAS Date: 8-11-82 JCC PZ-82-30 WL No. Object: Material: W000 WOOD FRAGMENTS 5 Square: WELL TRENCH, BATT. Photograph: M1-7, 1.40 M. N. BAULL 3.0 M E. OF N'-7 Level: Drawing: Dimensions: L., Н., W., Th., Technique: Condition: Description: FOUND WHILE CLEANING BY TROWEL.

TEXAS No. PZ-82-32 BL Date: 10-11-82 **Object:** 15 BONE FRAGMENTS Material: Square: Photograph: 02 Nº2 BATTS Level: (VERY DARK BACKY **Drawing:** Dimensions: L., Н