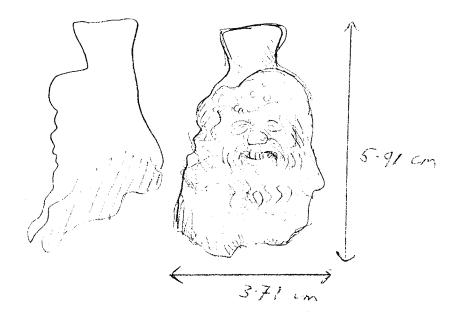

**TEXAS** PZ-82-6P, A+B 7-11-82 JCC No. Date: Object: 2 LOOM WEIGHTS Material: CERAMIC Square: m 1- 8 Photograph: CAST HALF CHEANING OLD RAMP Level: Drawing: Н., W., Th., Dimensions: L., Technique: **Condition:** WITH PZ-82-5PL Description: FOUND THICKNESS: 2-008 A: 0.943 cm B; (道) 1.3 7.200 G 5.335 Cm 7.150 cm CHIPPED AT TOP CHIPPED, GREY ENCRUSTATION GREY ENCRUSTATION, MUNSCLL: SYR, 6/8 (REDDISH - YELLOW) MUNSELL OF CERAMIC SURFALE EXPOSED : 5YR, 7/6, (REDDISH-YELLOW)