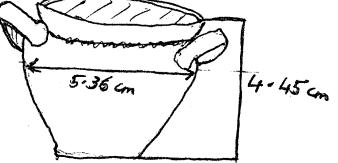

1-608B

| TEXAS                                                                                         | 982 J.C.C               | No. PZ-81-1W |
|-----------------------------------------------------------------------------------------------|-------------------------|--------------|
| Object: WOOJ<br>Square: WELL TRENCH<br>WEND FROM LEVEL<br>OF LAST YEAR'S<br>Level: EXCAVATION | Photograph:<br>Drawing: | Material:    |
| Dimensions: L.,<br>Technique:<br>Condition:                                                   | H.,                     | W., Th.,     |
| Pescription:                                                                                  |                         |              |
|                                                                                               |                         |              |