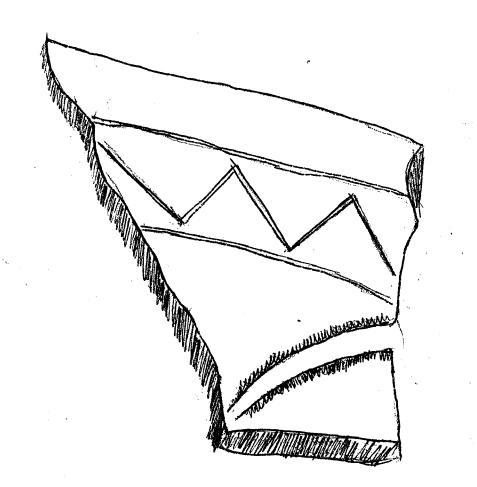

TEXAS Date: 7-11-82 JCC No. 12-82-117 Object: TERRAGOTTA BODY-SHERD FRAG. Material: CERAMIC Square: m1-7, m1-8 BATY, J. N. 4 Photograph: Level: BAULK Drawing: Dimensions: L., Η., W., Th., Technique: Condition: **Description:** FONNO NITH PZ-82-10PL 8.447 cm 1:005 cm. 3-115 cm Ichness = 0.055 MUNSELL! CUTSIDE +IN: 54R, 714 - PINK CORS : 54R, 7/1 - EIGHT GREY