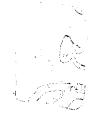

TEXAS Date: 7-11-82 JCC No. 12-82-117 Object: TERRAGOTTA BODY-SHERD FRAG. Material: CERAMIC Square: m1-7, m1-8 BATY, J. N. 4 Photograph: Level: BAULK Drawing: Dimensions: L., Η., W., Th., Technique: Condition: **Description:** FONNO NITH PZ-82-10PL 8.447 cm 1:005 cm. 3-115 cm Ichness = 0.055 MUNSELL! CUTSIDE +IN: 54R, 714 - PINK CORS : 54R, 7/1 - EIGHT GREY