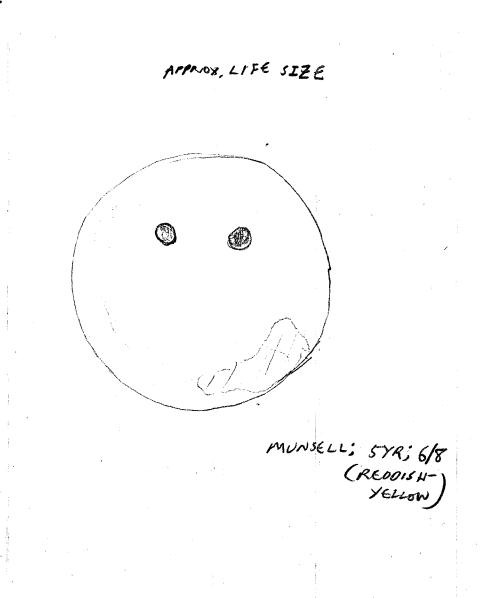

**TEXAS** PZ-82-6P, A+B 7-11-82 JCC No. Date: Object: 2 LOOM WEIGHTS Material: CERAMIC Square: m 1- 8 Photograph: CAST HALF CHEANING OLD RAMP Level: Drawing: Н., W., Th., Dimensions: L., Technique: **Condition:** WITH PZ-82-5PL Description: FOUND THICKNESS: 2-008 A: 0.943 cm B; (道) 1.3 7.200 G 5.335 Cm 7.150 cm CHIPPED AT TOP CHIPPED, GREY ENCRUSTATION GREY ENCRUSTATION, MUNSCLL: SYR, 6/8 (REDDISH - YELLOW) MUNSELL OF CERAMIC SURFALE EXPOSED : 5YR, 7/6, (REDDISH-YELLOW)