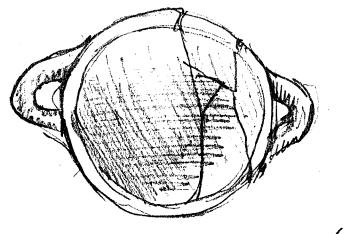

|

(

| Object: 1 PAINTED | VUTIVE VASE 1 5 | FRAGS Mate | erial: CERAMIC.  |
|-------------------|-----------------|------------|------------------|
| Square: N'-5      | Photograph:     |            |                  |
| LAYER (I)         |                 |            |                  |
| Level:            | Drawing:        |            |                  |
| Dimensions: L.,   | H.,             | W.,        | Th.,             |
| Technique:        |                 |            | ·                |
| Condition:        |                 |            |                  |
| Description: SEM! | -FINE SOFT F    | APRIC      |                  |
|                   | · · · · ·       | A          | PPROK, LIFE SIZE |

A CONTRACTOR OF THE REAL OF TH



MUNSCLL: 5YR; 8/4 (PINK)

| Object: 1 TERRAC | OTTA STATUETTE, WI                                                                                                                                                                                                                                                                                                                                                                                                                                                                                                                                                                                                                                                                                  |