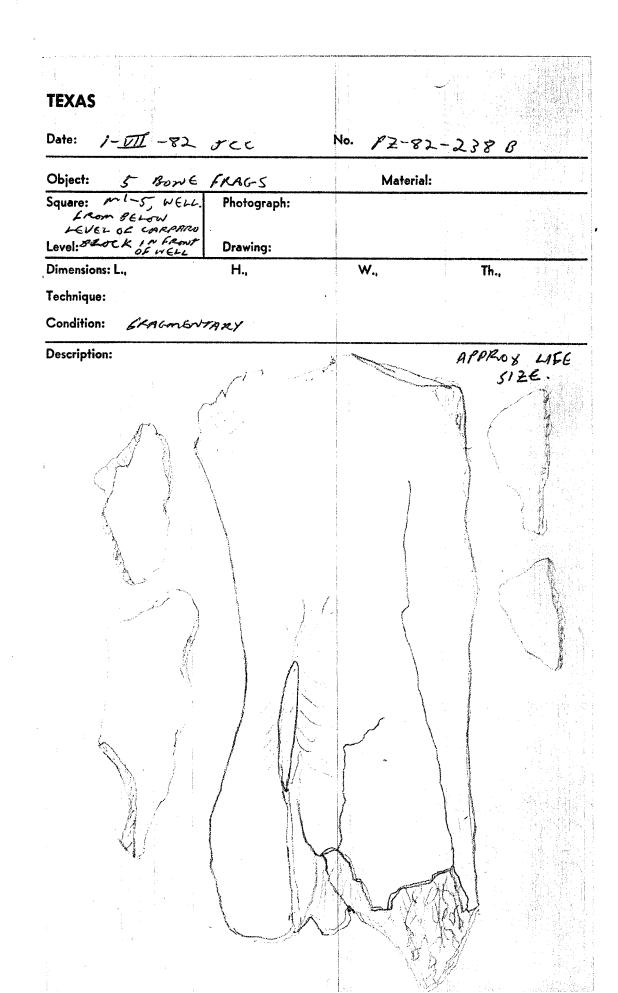

| -         |                                              |   |
|                                                                                         |                         | •         |                                              |   |
|                                                                                         |                         |           |                                              |   |
|                                                                                         |                         | i i       | n an an Araban<br>Marina an Araban<br>Marina |   |
|                                                                                         |                         |           |                                              |   |

ş

•



| <b>TEXAS</b><br>Date: j - <u>1711</u> - 8   | 2 Jec       | No. PZ-8 |    | 40 V |
|---------------------------------------------|-------------|----------|----|------|
| Object: VOOD                                | :           | Materia  |    |      |
| Square: m'-S, webe<br>MREB<br>Level:        | Photograph: |          |    |      |
| Dimensions: L.,<br>Technique:<br>Condition: | Н.,         | W.,      | 4  | Th., |
| Description:                                |             |          | 5, |      |

 $\overline{\mathbf{V}}(\cdot)$ 

|   | *                                |                                       |                                       |             |
|---|----------------------------------|---------------------------------------|--------------------------------------