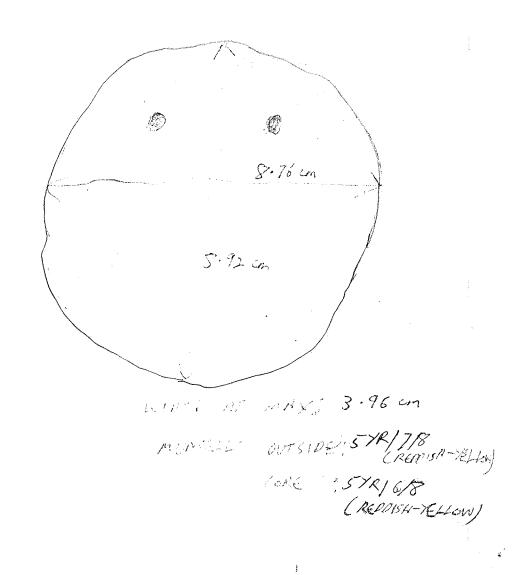

TEXAS Date: 7-11-82 JCC No. 12-82-117 Object: TERRAGOTTA BODY-SHERD FRAG. Material: CERAMIC Square: m1-7, m1-8 BATY, J. N. 4 Photograph: Level: BAULK Drawing: Dimensions: L., Η., W., Th., Technique: Condition: **Description:** FONNO NITH PZ-82-10PL 8.447 cm 1:005 cm. 3-115 cm Ichness = 0.055 MUNSELL! CUTSIDE +IN: 54R, 714 - PINK CORS : 54R, 7/1 - EIGHT GREY