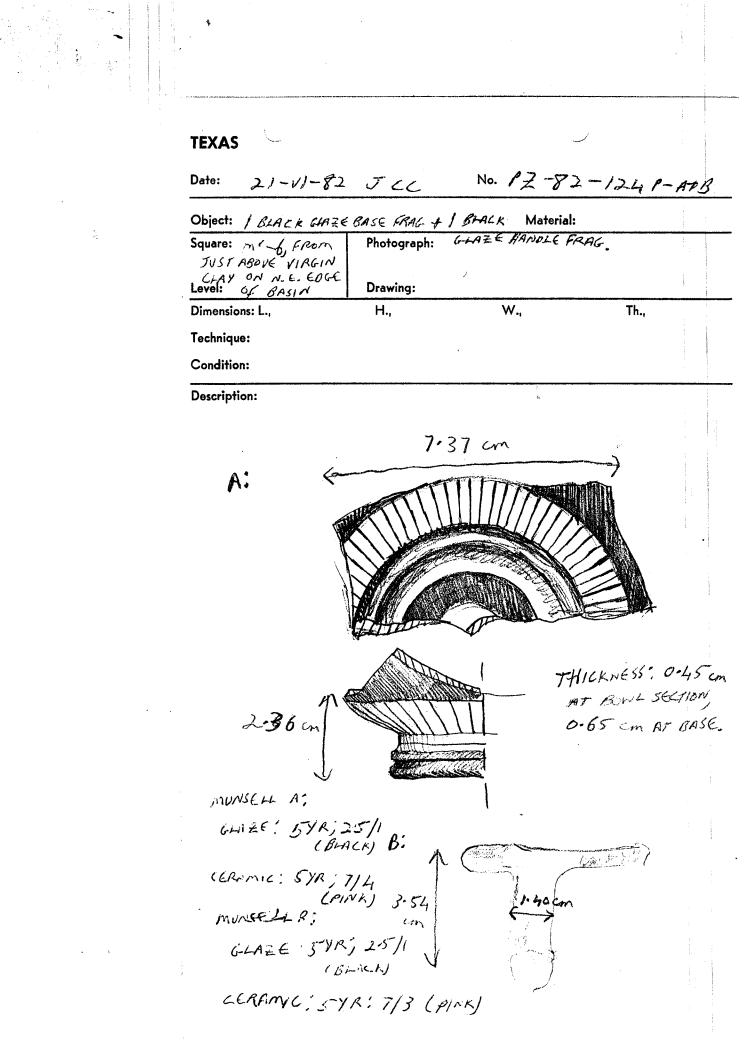

|
|                                       |                                                                                                                                                                                                                           |
|                                       |                                                                                                                                                                                                                           |

TEXAS 21-11-82 JCC Date: No. 12-82-123B I WHOLE LEG(!!) BONE Object: Material: Square: CLEANING N'-7, SOUTH OF E-W BAULK Level: Photograph: Drawing: Dimensions: L., H., | W., Th., Technique: **Condition:** ONLY CHIPPED ALITYLE V. 6000. **Description:** APPROX. LIFE SIZE



TEXAS Date: 21-11-82 Jec No. 12-82-126 BL **Object:** 2 BONES 1 TOOTH Material: Square: MI-6 CLEANING-INORTH OF OUR NEW Level: BRULK, ABOVE Photograph: Drawing: Dimensions: Liever of I STONE Technique: PAVEMENT H., W., . Th., FRAGMENTARY & ENCRUSTED Condition: **Description:** f.Rom: APPROX TO SCALE: PZ-82-125-PL TOTH

TEXAS 21-V1-82 JCC Date: No. PZ-82-1277-ANG Object: 2 TERRACOTTA FRAGMENTS Material: CERAM Square: M'-6, CHEANING Photograph: NORSTA OF OUR NEW BAULK ABOVE + 6VEZ Level: STONE PAVEMEN Drawing: Dimensions: L. H., W., Th., Technique: ENCRUSTED, FRAGMENTARY + WORN **Condition: Description:** FROM 12-12-12594. APPRAN. LIFE SIZE POSSIBLY AKNEE + PART OF CLOTHING ß: APPROZ. LIFE SIZE, POSSIBLY GRAPES WT NOT SUFFICIENTLY PRESERVED O TELL.



TEXAS Date: 21-11-82 Jee No. 82-128W *