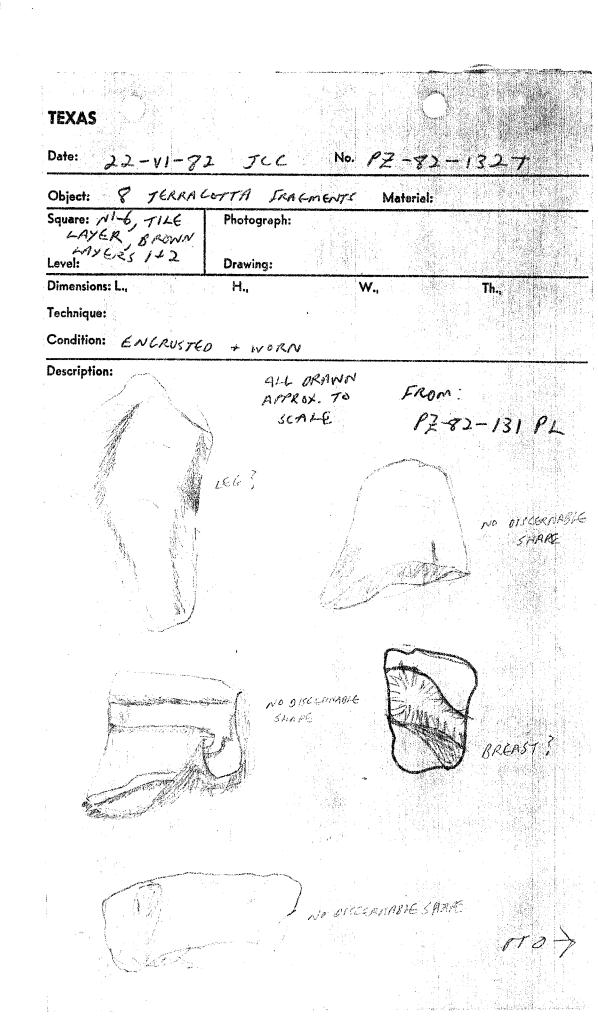

o.

 Object:
 Material:

 Square:
 Photograph:

 Level:
 Drawing:

 Dimensions: L.,
 H.,

 W.,
 Th.,

 Technique:
 Condition:

**Description:** 

SPECIAL FINDS

FOR MENDE

BAULK DUG

FROM 22-V1-82

START HERE

**TEXAS** Date: 22-11-22 JCC No. PZ-82-1302-A,B, L,D. Object: ) SLACK GLAZE DECORATED NECK + HANDLE Material: CERAMIC Square: + 3 BODY SHERDS Photograph: BURNED MYER. II Level: (4) Drawing: Dimensions: L., H., W., Th., Technique: FRAGMENTARY Condition: H: (FROM BOTTOM OF HANDSE TO TOP) 8.90 Cm ALL HAVE THE SAME COLORATION : Description: CERAMIC: SYR; 714 (PINK) A: CHAZE (1): SYR: 2-5/1 (BLACK) GLAZE(2): 5YR; 3/3 (OK. REU-BACONA) TH, OF LORE : STR; 6/4 (LICHT RED-SRUTH) HANDLE 0.92 4.72 cm cm Ć Ę TH: 0-49 cm TN. OF 8.85 cm BOBY: 052 cm 8: P' TH; 0.46 cm 8-43 in TH: 0-53 crit 5.62 cm



TEXAS Date: 22-V1-82 JLL 12-82-134 B-AtB No. Object: BONE FRAGMENTS 2 Material: Square: NI-6, TILE LAYER, EROWN LAYERS 1+2 Level: Photograph: Drawing: Dimensions: L., Н., W., Th., Technique: + FRAGMENTARY CHIPPED **Condition: Description:** FROM PZ-82-131PL A: APPROX. NO STEE CON VERTEBRA?? SMALL, INDISTINGUISHABLE CHIP - N TO SIZE

| TEXAS                                  |                                  |                                | <i>.</i>                                  |
|----------------------------------------|----------------------------------|--------------------------------|-------------------------------------------|
| Date: 22 June 19                       | 612                              | No. PZ 8.                      | 2-1357