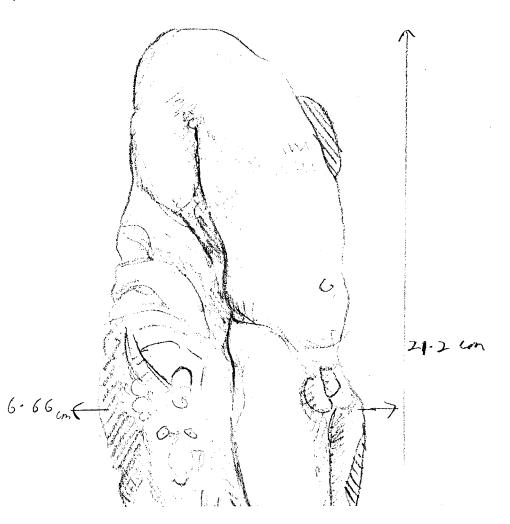

**TEXAS** PZ-82-6P, A+B 7-11-82 JCC No. Date: Object: 2 LOOM WEIGHTS Material: CERAMIC Square: m 1- 8 Photograph: CAST HALF CHEANING OLD RAMP Level: Drawing: Н., W., Th., Dimensions: L., Technique: **Condition:** WITH PZ-82-5PL Description: FOUND THICKNESS: 2-008 A: 0.943 cm B; (道) 1.3 7.200 G 5.335 Cm 7.150 cm CHIPPED AT TOP CHIPPED, GREY ENCRUSTATION GREY ENCRUSTATION, MUNSCLL: SYR, 6/8 (REDDISH - YELLOW) MUNSELL OF CERAMIC SURFALE EXPOSED : 5YR, 7/6, (REDDISH-YELLOW)