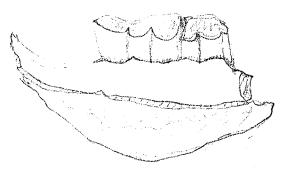

. ( ){

TEXAS 7-TI-1982 J.C.C. No. Date: PZ-82-4B BONE **Object:** Material: Square: m1-8 Photograph: EAST WALF LEANING OLD Level: RAMP Drawing: Dimensions: L., H., W., Th., Technique: **Condition:** Description: FROM SAME PLACE NS PZ-82-5PL