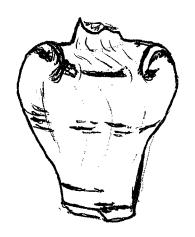

1-608B

| TEXAS                                                                                         | 982 J.C.C               | No. PZ-81-1W |
|-----------------------------------------------------------------------------------------------|-------------------------|--------------|
| Object: WOOJ<br>Square: WELL TRENCH<br>WEND FROM LEVEL<br>OF LAST YEAR'S<br>Level: EXCAVATION | Photograph:<br>Drawing: | Material:    |
| Dimensions: L.,<br>Technique:<br>Condition:                                                   | H.,                     | W., Th.,     |
| Pescription:                                                                                  |                         |              |
|                                                                                               |                         |              |