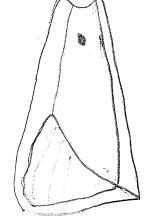

|
| Description:                       |             |             | 1999 - VIII C & M. |



| Date: 5-01-82                      | - Jec       | No. PZ-82 | - 304 P |
|------------------------------------|-------------|-----------|---------|
| Object: 1 PYRAmio                  |             |           | CERAMIC |
| Square: N'-5/0'-5<br>BAULK, LAVERS | Photograph: |           |         |
| Level:                             | Drawing:    |           |         |
| Dimensions: L.,                    | Н.,         | W.,       | Th.,    |
| Technique:                         |             |           |         |
| Condition: CHIPPED                 | + ENCRUSTED |           |         |

Description:

APPROX. LIFE SIZE.

MUNSELL: 5YR; 7/8 (REDDISH-YELLON)

From PZ-82-202 PL



|       | TEXAS                                 | :             |               |           |
|-------|---------------------------------------|---------------|---------------|-----------|
|       | Date: 5-077-82                        | jee           | No. PZ-82-3   |           |
|       | Object: 2 BLACK GLAZE                 | PORY-CHE ROAL |               | US P-N+B  |
|       | Square: N'-5/0'-5<br>BAULK<br>LAYER 3 | Photograph:   | MOULDED RIBIN |           |
|       |                                       | Drawing:      |               |           |
|       | Dimensions: L.,                       | Н.,           | W.,           | Th.,      |
|       | Technique:                            |               |               |           |
|       | Condition: Fracmen