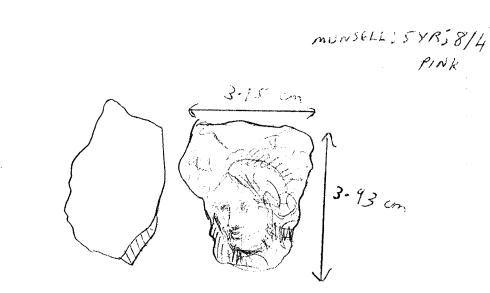

**TEXAS** PZ-82-6P, A+B 7-11-82 JCC No. Date: Object: 2 LOOM WEIGHTS Material: CERAMIC Square: m 1- 8 Photograph: CAST HALF CHEANING OLD RAMP Level: Drawing: Н., W., Th., Dimensions: L., Technique: **Condition:** WITH PZ-82-5PL Description: FOUND THICKNESS: 2-008 A: 0.943 cm B; (道) 1.3 7.200 G 5.335 Cm 7.150 cm CHIPPED AT TOP CHIPPED, GREY ENCRUSTATION GREY ENCRUSTATION, MUNSCLL: SYR, 6/8 (REDDISH - YELLOW) MUNSELL OF CERAMIC SURFALE EXPOSED : 5YR, 7/6, (REDDISH-YELLOW)