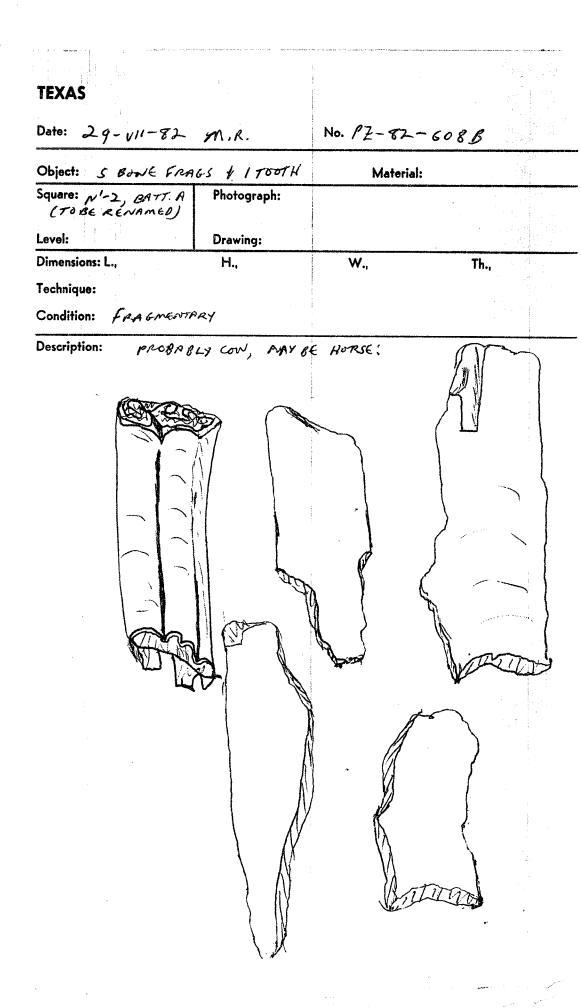

1-608B

| TEXAS                                                                                         | 982 J.C.C               | No. PZ-81-1W |
|-----------------------------------------------------------------------------------------------|-------------------------|--------------|
| Object: WOOJ<br>Square: WELL TRENCH<br>WEND FROM LEVEL<br>OF LAST YEAR'S<br>Level: EXCAVATION | Photograph:<br>Drawing: | Material:    |
| Dimensions: L.,<br>Technique:<br>Condition:                                                   | H.,                     | W., Th.,     |
| Pescription:                                                                                  |                         |              |
|                                                                                               |                         |              |