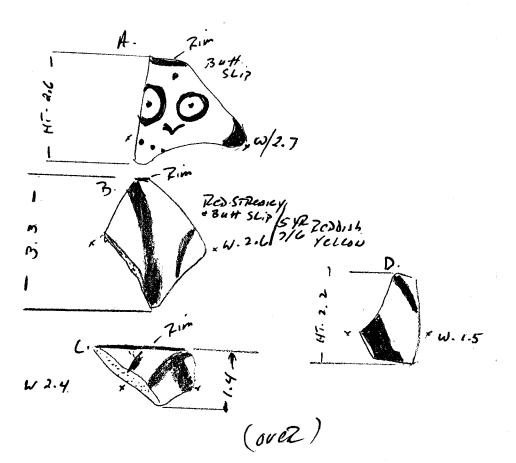

**TEXAS** PZ-82-6P, A+B 7-11-82 JCC No. Date: Object: 2 LOOM WEIGHTS Material: CERAMIC Square: m 1- 8 Photograph: CAST HALF CHEANING OLD RAMP Level: Drawing: Н., W., Th., Dimensions: L., Technique: **Condition:** WITH PZ-82-5PL Description: FOUND THICKNESS: 2-008 A: 0.943 cm B; (道) 1.3 7.200 G 5.335 Cm 7.150 cm CHIPPED AT TOP CHIPPED, GREY ENCRUSTATION GREY ENCRUSTATION, MUNSCLL: SYR, 6/8 (REDDISH - YELLOW) MUNSELL OF CERAMIC SURFALE EXPOSED : 5YR, 7/6, (REDDISH-YELLOW)