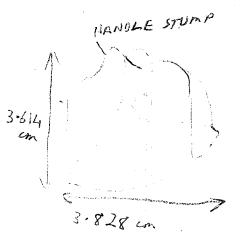

| 2-279   |
| Object: BLACK GLAZE                     | FRAGMENT RI | BODY WITH FRAM<br>BBED SHER, Material: | CERAMIC |
| Square: NI-7, NI-8<br>BATT. 2 SONTH. OF | Photograph: |                                        |         |
| Level: HOCM BAULK                       | Drawing:    |                                        |         |
| Dimensions: L.,                         | Н.,         | W.,                                    | Th.,    |
| Technique:                              |             | •                                      |         |
| Condition: FRAGMENT,                    | ARY         |                                        |         |
| Description:                            |             |                                        |         |

FROM: PZ-82-18 PL



W OF HANDLE! 1-043 cm W OF BODY : 0-047 cm.

MUNISELL!

CORE: 2.5YR, 6/4 (LIGHT PAINT REDOISH-BROWN) INSTOC: 2.5YR, N2.5/ ANDOUT (BLACK)



**TEXAS** Date: 8-11-82 PZ-82-29P No. Material: CERAMIC Object: I FRAGMENT LOOM WEIGHT Square: N'-8, BATT-2 S. OF HO CM BAULK Photograph: Level: Drawing: W., Dimensions: L., Н., Th., **Technique:** Condition: FRAGMENTARY Description: I half of a boom weight, chipped. 9.66 5-50 cm cm TH. AT MAK: 1.95 Cm. MUNSELL; OUTSIDE: SYR, 714 (PINK) CORE: DITTO 197

÷

ą

TEXAS Date: 8-11-82 JCC PZ-82-30 WL No. Object: Material: W000 WOOD FRAGMENTS 5 Square: WELL TRENCH, BATT. Photograph: M1-7, 1.40 M. N. BAULL 3.0 M E. OF N'-7 Level: Drawing: Dimensions: L., Н., W., Th., Technique: Condition: Description: FOUND WHILE CLEANING BY TROWEL.

TEXAS No. PZ-82-32 BL Da