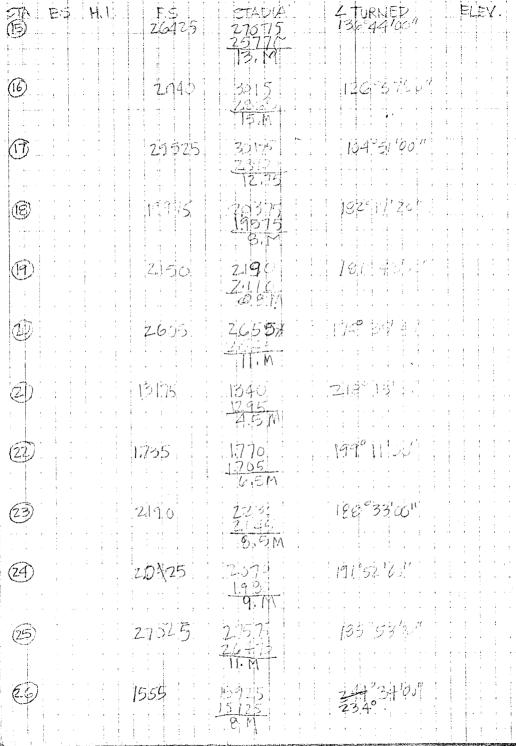

STA. NO. F5(-) BM

93 M

HI

ELEVATION

PT. A 2,13

-1.20

PT. B 2.25 PT. C 2.22

71.32

PT. D 2.18

-1.30

PT. E 2.24

-1.25 1.31

PT. F 2.26

PT. I

1.89

GLORIA HOWELL JUNE 1, 1981 DEENA BERG CONDITIONS, WARM, BREEZY, SUNNY 9.30 A.M. - 15 NOON EQUIPMENT : LEVEL, TRIPOD, STADIA . ROD OBJECTIVES: TO SHOOT ELEVATIONS AT THIS SEASON'S BATTUTE LEVEL \* (CORNERS, MIDPOINTS). THESE WILL BE BEGINNING ELEVATIONS. H.I. (HEIGHT OF INSTRUMENT) WAS MEASURED FROM BENCH MARK "19E" (BM JOE) TO SCOPE. OF BATTUTE Nº 12 2.50 M WESTERN EXTENSION OF N/S TRENCH BX RED "X" PAINTED ON ROCK FORMATION, ASSUMED DATUM ELEV. O, WE ARBITRARILY NAMED THIS BM "JOE"