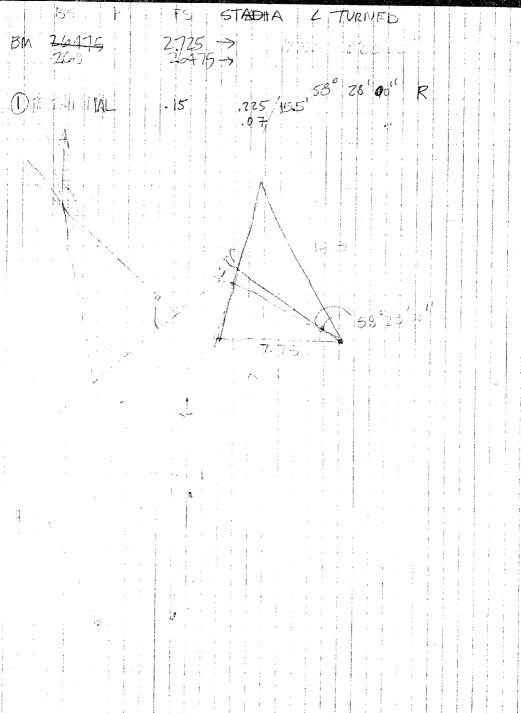

Pizzica Summer 1981 Survey Field Notes Book

BOOK I CONTENTS WESTERN EXT. N/S TRENCH (START OF B. 12) P. 2,3,4 DATUM LINE SETTING, HILLTOP SURVEY Pp. 5,6,7,9, 10,12,13,14 15,16 WESTERN EXT N/S TRENCH (B. 12) P. 8 " (13A?) P. 11 11 11 11 11 11 11 (14A) P.17 " (15A) P. 18 ELEVATION OF BM "JOE" P. 19 SMALL LOWER HILL + OTHER PORTIONS DETAILED FOR SECTION Pp. 20,21 WESTERN EXT. N/S TRENCH (16A') P.ZZ WELL HEAD TRENCH (BEGINNING) R. 23, 24, 25 - WESTERN EXT N/S TRENCH (16A) P. 20 - WELLHEAD TRENCH - SOUTH BAULK P. 28 - WEST BAULK P. 29 WESTERN EXT N/S TRENCH ( " -N. BAULK P. 31 - N/STRENCH - WEST BAULK CHECK P. 32 WELLHEAD TRENCH - BEGIN 181 P. 33