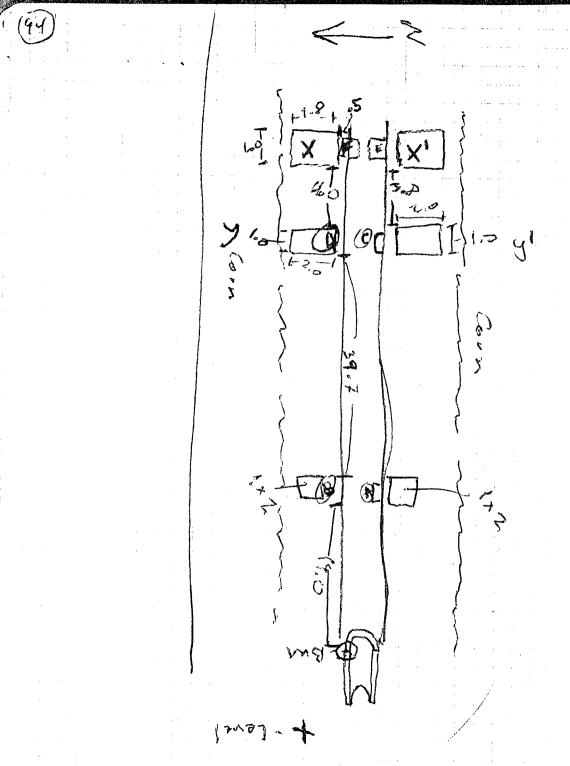

Pizzica Summer 1981 Survey Field Notes Book

BOOK I CONTENTS WESTERN EXT. N/S TRENCH (START OF B. 12) P. 2,3,4 DATUM LINE SETTING, HILLTOP SURVEY Pp. 5,6,7,9, 10,12,13,14 15,16 WESTERN EXT N/S TRENCH (B. 12) P. 8 " (13A?) P. 11 11 11 11 11 11 11 (14A) P.17 " (15A) P. 18 ELEVATION OF BM "JOE" P. 19 SMALL LOWER HILL + OTHER PORTIONS DETAILED FOR SECTION Pp. 20,21 WESTERN EXT. N/S TRENCH (16A') P.ZZ WELL HEAD TRENCH (BEGINNING) R. 23, 24, 25 - WESTERN EXT N/S TRENCH (16A) P. 20 - WELLHEAD TRENCH - SOUTH BAULK P. 28 - WEST BAULK P. 29 WESTERN EXT N/S TRENCH ( " -N. BAULK P. 31 - N/STRENCH - WEST BAULK CHECK P. 32 WELLHEAD TRENCH - BEGIN 181 P. 33