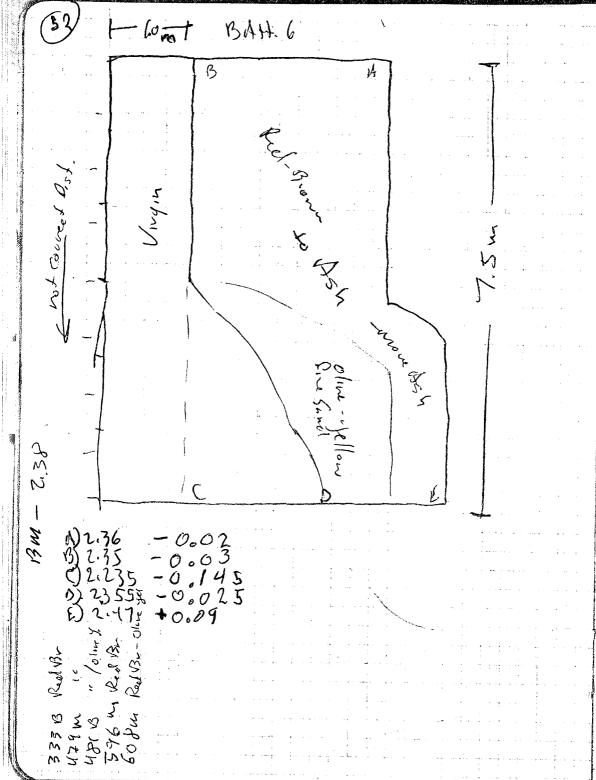

Pizzica Summer 1981 Survey Field Notes Book

BOOK I CONTENTS WESTERN EXT. N/S TRENCH (START OF B. 12) P. 2,3,4 DATUM LINE SETTING, HILLTOP SURVEY Pp. 5,6,7,9, 10,12,13,14 15,16 WESTERN EXT N/S TRENCH (B. 12) P. 8 " (13A?) P. 11 11 11 11 11 11 11 (14A) P.17 " (15A) P. 18 ELEVATION OF BM "JOE" P. 19 SMALL LOWER HILL + OTHER PORTIONS DETAILED FOR SECTION Pp. 20,21 WESTERN EXT. N/S TRENCH (16A') P.ZZ WELL HEAD TRENCH (BEGINNING) R. 23, 24, 25 - WESTERN EXT N/S TRENCH (16A) P. 20 - WELLHEAD TRENCH - SOUTH BAULK P. 28 - WEST BAULK P. 29 WESTERN EXT N/S TRENCH ( " -N. BAULK P. 31 - N/STRENCH - WEST BAULK CHECK P. 32 WELLHEAD TRENCH - BEGIN 181 P. 33