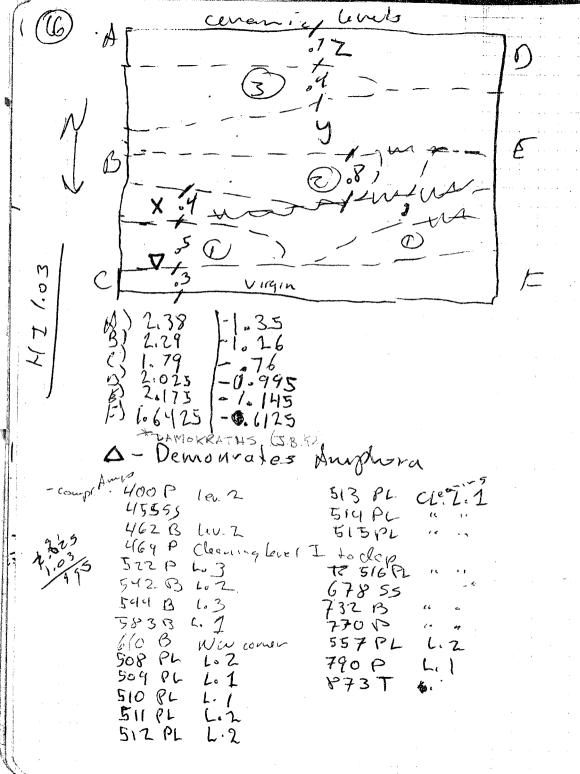

Pizzica Summer 1981 Survey Field Notes Book

BOOK I CONTENTS WESTERN EXT. N/S TRENCH (START OF B. 12) P. 2,3,4 DATUM LINE SETTING, HILLTOP SURVEY Pp. 5,6,7,9, 10,12,13,14 15,16 WESTERN EXT N/S TRENCH (B. 12) P. 8 " (13A?) P. 11 11 11 11 11 11 11 (14A) P.17 " (15A) P. 18 ELEVATION OF BM "JOE" P. 19 SMALL LOWER HILL + OTHER PORTIONS DETAILED FOR SECTION Pp. 20,21 WESTERN EXT. N/S TRENCH (16A') P.ZZ WELL HEAD TRENCH (BEGINNING) R. 23, 24, 25 - WESTERN EXT N/S TRENCH (16A) P. 20 - WELLHEAD TRENCH - SOUTH BAULK P. 28 - WEST BAULK P. 29 WESTERN EXT N/S TRENCH ( " -N. BAULK P. 31 - N/STRENCH - WEST BAULK CHECK P. 32 WELLHEAD TRENCH - BEGIN 181 P. 33