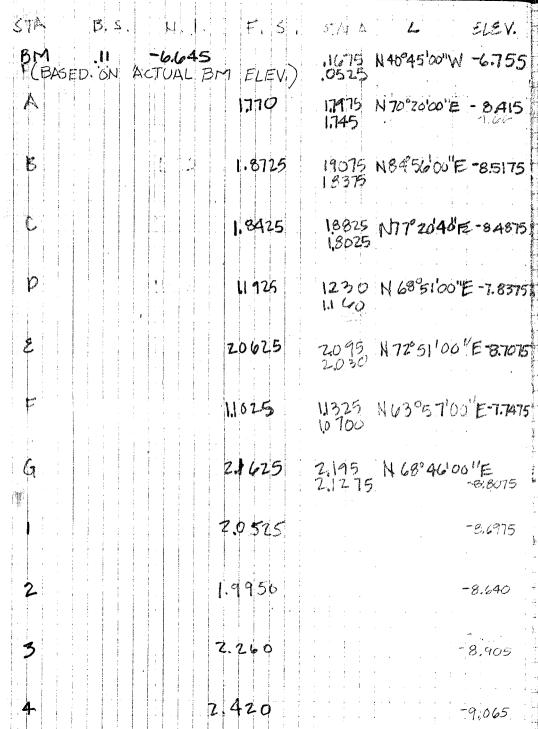

STA. NO. F5(-) BM

93 M

HI

ELEVATION

PT. A 2,13

-1.20

PT. B 2.25 PT. C 2.22

71.32

PT. D 2.18

-1.30

PT. E 2.24

-1.25 1.31

PT. F 2.26

PT. I

1.89

GLORIA HOWELL JUNE 1, 1981 DEENA BERG CONDITIONS, WARM, BREEZY, SUNNY 9.30 A.M. - 15 NOON EQUIPMENT : LEVEL, TRIPOD, STADIA . ROD OBJECTIVES: TO SHOOT ELEVATIONS AT THIS SEASON'S BATTUTE LEVEL \* (CORNERS, MIDPOINTS). THESE WILL BE BEGINNING ELEVATIONS. H.I. (HEIGHT OF INSTRUMENT) WAS MEASURED FROM BENCH MARK "19E" (BM JOE) TO SCOPE. OF BATTUTE Nº 12 2.50 M WESTERN EXTENSION OF N/S TRENCH BX RED "X" PAINTED ON ROCK FORMATION, ASSUMED DATUM ELEV. O, WE ARBITRARILY NAMED THIS BM "JOE"