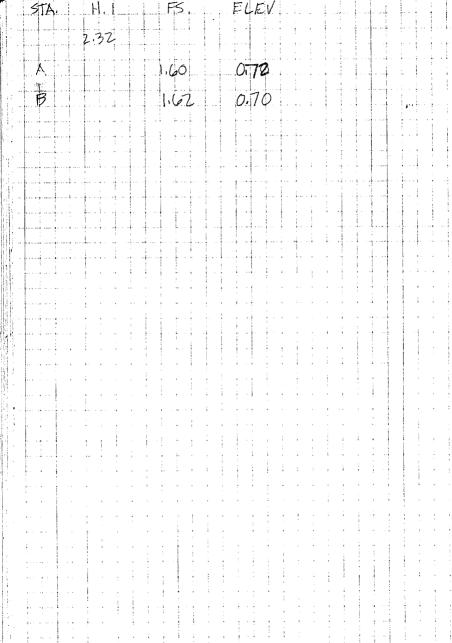

Pizzica Summer 1981 Survey Field Notes Book

BOOK I CONTENTS WESTERN EXT. N/S TRENCH (START OF B. 12) P. 2,3,4 DATUM LINE SETTING, HILLTOP SURVEY Pp. 5,6,7,9, 10,12,13,14 15,16 WESTERN EXT N/S TRENCH (B. 12) P. 8 " (13A?) P. 11 11 11 11 11 11 11 (14A) P.17 " (15A) P. 18 ELEVATION OF BM "JOE" P. 19 SMALL LOWER HILL + OTHER PORTIONS DETAILED FOR SECTION Pp. 20,21 WESTERN EXT. N/S TRENCH (16A') P.ZZ WELL HEAD TRENCH (BEGINNING) R. 23, 24, 25 - WESTERN EXT N/S TRENCH (16A) P. 20 - WELLHEAD TRENCH - SOUTH BAULK P. 28 - WEST BAULK P. 29 WESTERN EXT N/S TRENCH ( " -N. BAULK P. 31 - N/STRENCH - WEST BAULK CHECK P. 32 WELLHEAD TRENCH - BEGIN 181 P. 33