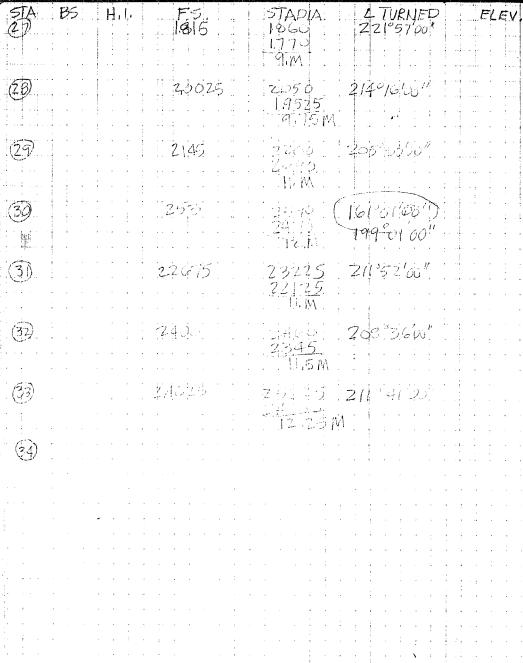

STA. NO. F5(-) BM

93 M

HI

ELEVATION

PT. A 2,13

-1.20

PT. B 2.25 PT. C 2.22

71.32

PT. D 2.18

-1.30

PT. E 2.24

-1.25 1.31

PT. F 2.26

PT. I

1.89

GLORIA HOWELL JUNE 1, 1981 DEENA BERG CONDITIONS, WARM, BREEZY, SUNNY 9.30 A.M. - 15 NOON EQUIPMENT : LEVEL, TRIPOD, STADIA . ROD OBJECTIVES: TO SHOOT ELEVATIONS AT THIS SEASON'S BATTUTE LEVEL \* (CORNERS, MIDPOINTS). THESE WILL BE BEGINNING ELEVATIONS. H.I. (HEIGHT OF INSTRUMENT) WAS MEASURED FROM BENCH MARK "19E" (BM JOE) TO SCOPE. OF BATTUTE Nº 12 2.50 M WESTERN EXTENSION OF N/S TRENCH BX RED "X" PAINTED ON ROCK FORMATION, ASSUMED DATUM ELEV. O, WE ARBITRARILY NAMED THIS BM "JOE"