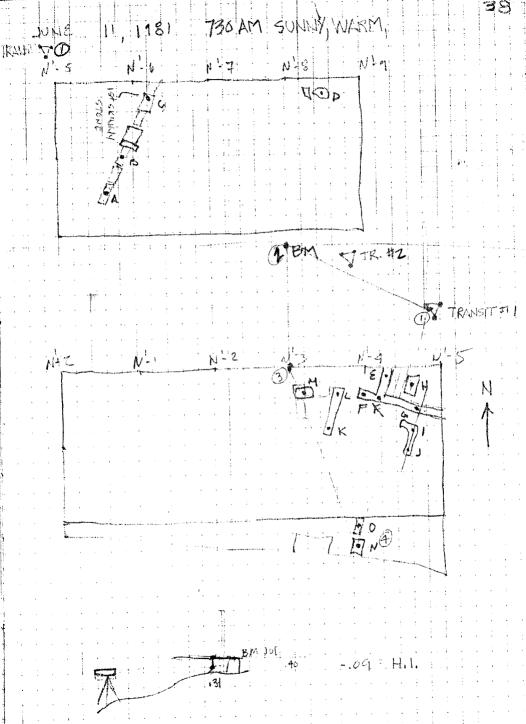

Pizzica Summer 1981 Survey Field Notes Book

BOOK I CONTENTS WESTERN EXT. N/S TRENCH (START OF B. 12) P. 2,3,4 DATUM LINE SETTING, HILLTOP SURVEY Pp. 5,6,7,9, 10,12,13,14 15,16 WESTERN EXT N/S TRENCH (B. 12) P. 8 " (13A?) P. 11 11 11 11 11 11 11 (14A) P.17 " (15A) P. 18 ELEVATION OF BM "JOE" P. 19 SMALL LOWER HILL + OTHER PORTIONS DETAILED FOR SECTION Pp. 20,21 WESTERN EXT. N/S TRENCH (16A') P.ZZ WELL HEAD TRENCH (BEGINNING) R. 23, 24, 25 - WESTERN EXT N/S TRENCH (16A) P. 20 - WELLHEAD TRENCH - SOUTH BAULK P. 28 - WEST BAULK P. 29 WESTERN EXT N/S TRENCH ( " -N. BAULK P. 31 - N/STRENCH - WEST BAULK CHECK P. 32 WELLHEAD TRENCH - BEGIN 181 P. 33