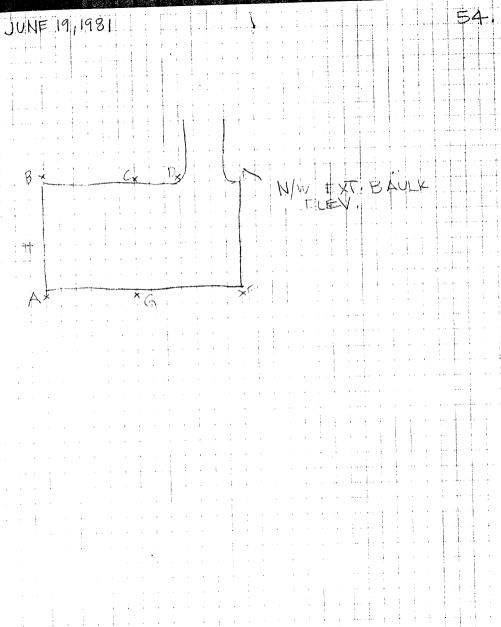

Pizzica Summer 1981 Survey Field Notes Book

BOOK I CONTENTS WESTERN EXT. N/S TRENCH (START OF B. 12) P. 2,3,4 DATUM LINE SETTING, HILLTOP SURVEY Pp. 5,6,7,9, 10,12,13,14 15,16 WESTERN EXT N/S TRENCH (B. 12) P. 8 " (13A?) P. 11 11 11 11 11 11 11 (14A) P.17 " (15A) P. 18 ELEVATION OF BM "JOE" P. 19 SMALL LOWER HILL + OTHER PORTIONS DETAILED FOR SECTION Pp. 20,21 WESTERN EXT. N/S TRENCH (16A') P.ZZ WELL HEAD TRENCH (BEGINNING) R. 23, 24, 25 - WESTERN EXT N/S TRENCH (16A) P. 20 - WELLHEAD TRENCH - SOUTH BAULK P. 28 - WEST BAULK P. 29 WESTERN EXT N/S TRENCH ( " -N. BAULK P. 31 - N/STRENCH - WEST BAULK CHECK P. 32 WELLHEAD TRENCH - BEGIN 181 P. 33