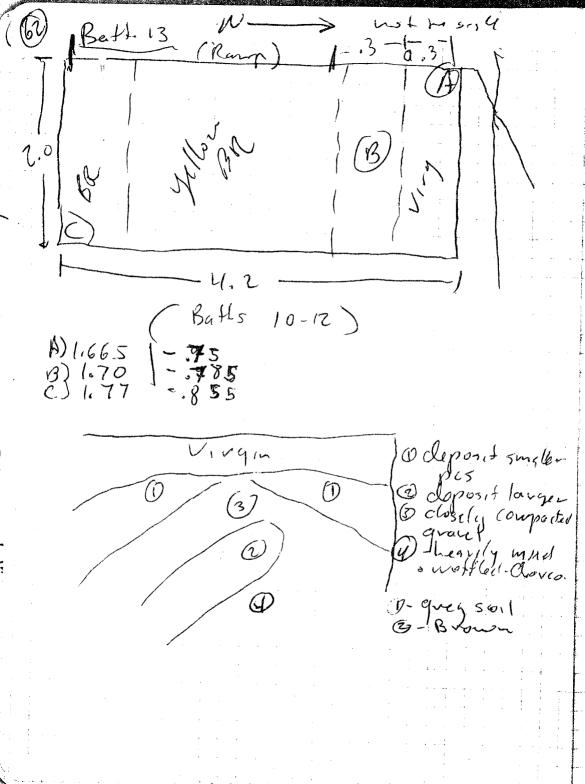

Pizzica Summer 1981 Survey Field Notes Book

BOOK I CONTENTS WESTERN EXT. N/S TRENCH (START OF B. 12) P. 2,3,4 DATUM LINE SETTING, HILLTOP SURVEY Pp. 5,6,7,9, 10,12,13,14 15,16 WESTERN EXT N/S TRENCH (B. 12) P. 8 " (13A?) P. 11 11 11 11 11 11 11 (14A) P.17 " (15A) P. 18 ELEVATION OF BM "JOE" P. 19 SMALL LOWER HILL + OTHER PORTIONS DETAILED FOR SECTION Pp. 20,21 WESTERN EXT. N/S TRENCH (16A') P.ZZ WELL HEAD TRENCH (BEGINNING) R. 23, 24, 25 - WESTERN EXT N/S TRENCH (16A) P. 20 - WELLHEAD TRENCH - SOUTH BAULK P. 28 - WEST BAULK P. 29 WESTERN EXT N/S TRENCH ( " -N. BAULK P. 31 - N/STRENCH - WEST BAULK CHECK P. 32 WELLHEAD TRENCH - BEGIN 181 P. 33