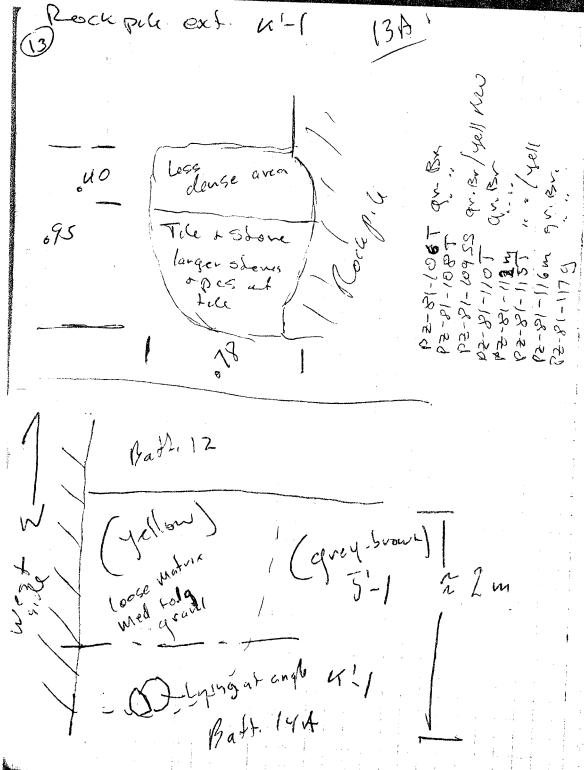

Pizzica Summer 1981 Survey Field Notes Book

BOOK I CONTENTS WESTERN EXT. N/S TRENCH (START OF B. 12) P. 2,3,4 DATUM LINE SETTING, HILLTOP SURVEY Pp. 5,6,7,9, 10,12,13,14 15,16 WESTERN EXT N/S TRENCH (B. 12) P. 8 " (13A?) P. 11 11 11 11 11 11 11 (14A) P.17 " (15A) P. 18 ELEVATION OF BM "JOE" P. 19 SMALL LOWER HILL + OTHER PORTIONS DETAILED FOR SECTION Pp. 20,21 WESTERN EXT. N/S TRENCH (16A') P.ZZ WELL HEAD TRENCH (BEGINNING) R. 23, 24, 25 - WESTERN EXT N/S TRENCH (16A) P. 20 - WELLHEAD TRENCH - SOUTH BAULK P. 28 - WEST BAULK P. 29 WESTERN EXT N/S TRENCH ( " -N. BAULK P. 31 - N/STRENCH - WEST BAULK CHECK P. 32 WELLHEAD TRENCH - BEGIN 181 P. 33