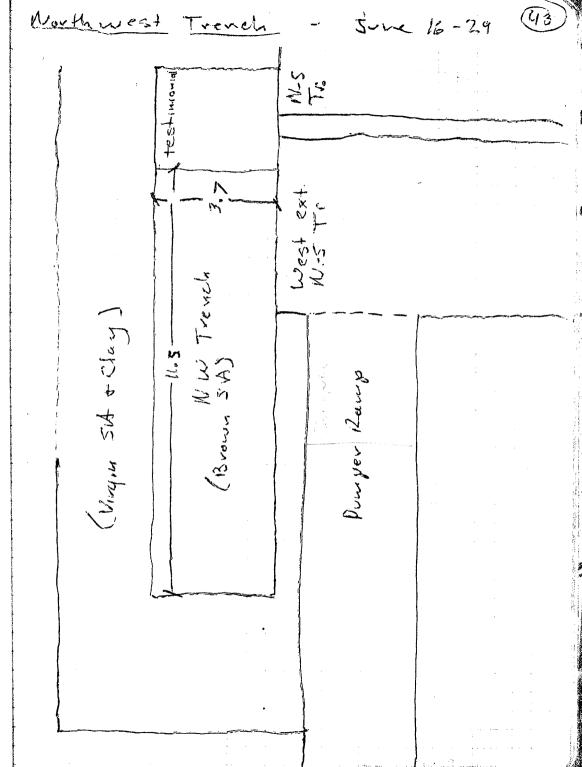

Pizzica Summer 1981 Survey Field Notes Book

BOOK I CONTENTS WESTERN EXT. N/S TRENCH (START OF B. 12) P. 2,3,4 DATUM LINE SETTING, HILLTOP SURVEY Pp. 5,6,7,9, 10,12,13,14 15,16 WESTERN EXT N/S TRENCH (B. 12) P. 8 " (13A?) P. 11 11 11 11 11 11 11 (14A) P.17 " (15A) P. 18 ELEVATION OF BM "JOE" P. 19 SMALL LOWER HILL + OTHER PORTIONS DETAILED FOR SECTION Pp. 20,21 WESTERN EXT. N/S TRENCH (16A') P.ZZ WELL HEAD TRENCH (BEGINNING) R. 23, 24, 25 - WESTERN EXT N/S TRENCH (16A) P. 20 - WELLHEAD TRENCH - SOUTH BAULK P. 28 - WEST BAULK P. 29 WESTERN EXT N/S TRENCH ( " -N. BAULK P. 31 - N/STRENCH - WEST BAULK CHECK P. 32 WELLHEAD TRENCH - BEGIN 181 P. 33