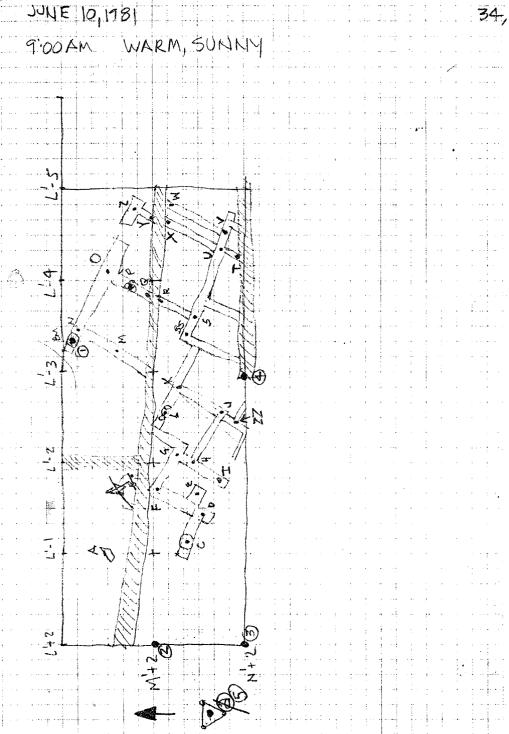

Pizzica Summer 1981 Survey Field Notes Book

BOOK I CONTENTS WESTERN EXT. N/S TRENCH (START OF B. 12) P. 2,3,4 DATUM LINE SETTING, HILLTOP SURVEY Pp. 5,6,7,9, 10,12,13,14 15,16 WESTERN EXT N/S TRENCH (B. 12) P. 8 " (13A?) P. 11 11 11 11 11 11 11 (14A) P.17 " (15A) P. 18 ELEVATION OF BM "JOE" P. 19 SMALL LOWER HILL + OTHER PORTIONS DETAILED FOR SECTION Pp. 20,21 WESTERN EXT. N/S TRENCH (16A') P.ZZ WELL HEAD TRENCH (BEGINNING) R. 23, 24, 25 - WESTERN EXT N/S TRENCH (16A) P. 20 - WELLHEAD TRENCH - SOUTH BAULK P. 28 - WEST BAULK P. 29 WESTERN EXT N/S TRENCH ( " -N. BAULK P. 31 - N/STRENCH - WEST BAULK CHECK P. 32 WELLHEAD TRENCH - BEGIN 181 P. 33