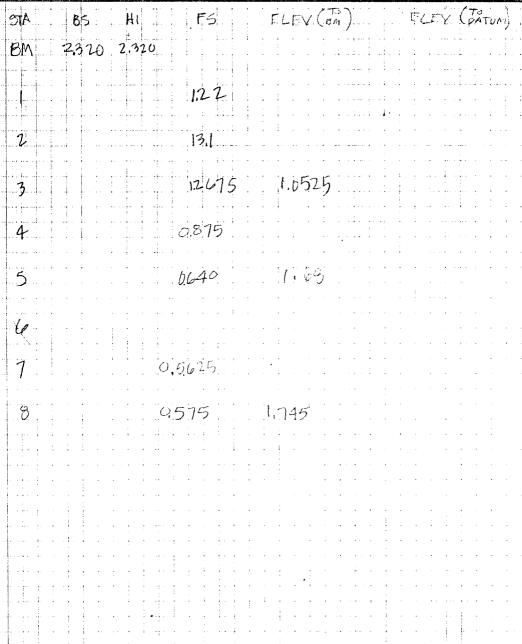

Pizzica Summer 1981 Survey Field Notes Book

BOOK I CONTENTS WESTERN EXT. N/S TRENCH (START OF B. 12) P. 2,3,4 DATUM LINE SETTING, HILLTOP SURVEY Pp. 5,6,7,9, 10,12,13,14 15,16 WESTERN EXT N/S TRENCH (B. 12) P. 8 " (13A?) P. 11 11 11 11 11 11 11 (14A) P.17 " (15A) P. 18 ELEVATION OF BM "JOE" P. 19 SMALL LOWER HILL + OTHER PORTIONS DETAILED FOR SECTION Pp. 20,21 WESTERN EXT. N/S TRENCH (16A') P.ZZ WELL HEAD TRENCH (BEGINNING) R. 23, 24, 25 - WESTERN EXT N/S TRENCH (16A) P. 20 - WELLHEAD TRENCH - SOUTH BAULK P. 28 - WEST BAULK P. 29 WESTERN EXT N/S TRENCH ( " -N. BAULK P. 31 - N/STRENCH - WEST BAULK CHECK P. 32 WELLHEAD TRENCH - BEGIN 181 P. 33