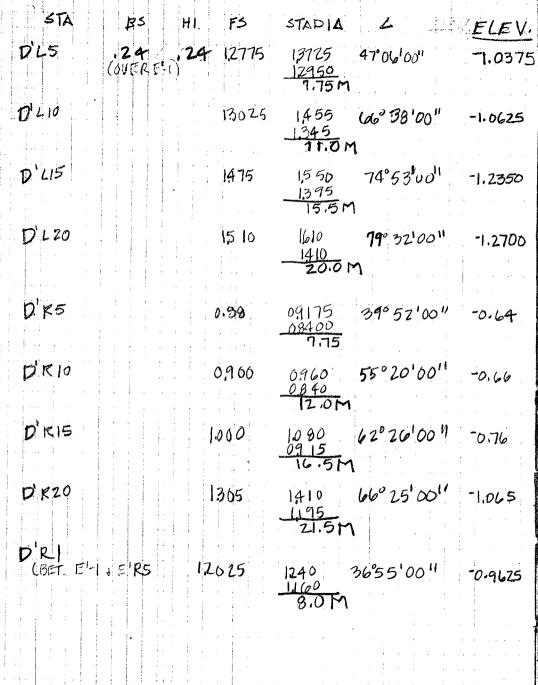

PT. D 2.18

-1.30

PT. E 2.24

-1.25 1.31

PT. F 2.26

PT. I

1.89

GLORIA HOWELL JUNE 1, 1981 DEENA BERG CONDITIONS, WARM, BREEZY, SUNNY 9.30 A.M. - 15 NOON EQUIPMENT : LEVEL, TRIPOD, STADIA . ROD OBJECTIVES: TO SHOOT ELEVATIONS AT THIS SEASON'S BATTUTE LEVEL \* (CORNERS, MIDPOINTS). THESE WILL BE BEGINNING ELEVATIONS. H.I. (HEIGHT OF INSTRUMENT) WAS MEASURED FROM BENCH MARK "19E" (BM JOE) TO SCOPE. OF BATTUTE Nº 12 2.50 M WESTERN EXTENSION OF N/S TRENCH BX RED "X" PAINTED ON ROCK FORMATION, ASSUMED DATUM ELEV. O, WE ARBITRARILY NAMED THIS BM "JOE"