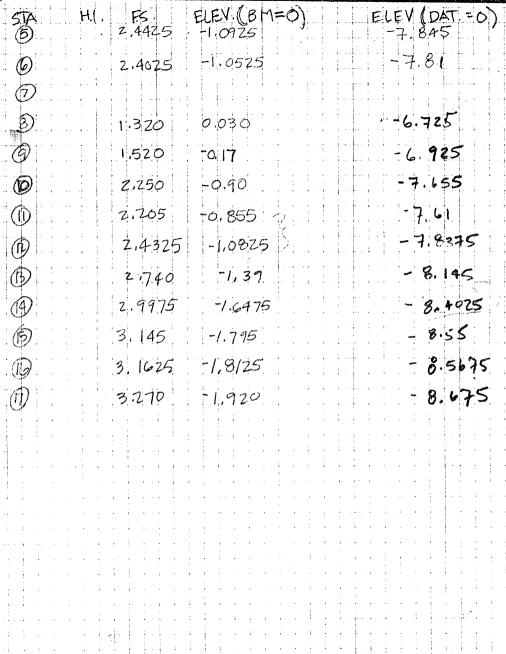

|
| Μ        |             | 3.14          | -1.31                    | . 8.565         |
| N<br>O   | đ           | 3.28          | -1.93<br>(1.12)<br>-2.06 | -8.685<br>8.815 |
| P/A'     |             | 3,52          | -2.17                    | - 8.925         |
| 0        |             | 2.75          | -1.4                     | -8,155          |
| (1)      |             | 2.66          | -1.31                    | -8,065          |
| 3        |             | 2.72          | -1,37                    | - 8.125         |
| $\Theta$ |             | 2,790         | -1.35                    | - 8.105         |

JUNE 15th, 1981 THINGS TO DOS PIZZICA AT OW TRENCH NIS EXT. NIS, F, W. BAULKS 74 2 TOP OF KILN ELEV/POSTITIONS 13 3 STAKE NEW TRENCHES SO MELL - BOTTOM ELEV. FINAL TRENCH







JUNE 16, 1981 TRANSIT, TRIPOD, TAPE WARM, SUNNY, WE WILL SHOOT AN OPEN TRAVERSE FROM ALTHA DATUM
TO IBM JOE TO ESTABLISH AS ADCURATELY AS
PERMISSIABLE (GIVEN CONDITIONS) THE RELATIVE POSITIONS
OF THE TWO POINTS TO EACH OTHER. ALPHA STAKE F-1 -> TP1 TEST. TEST, → & F'-1 NW. HEW TRENCH ARI TESTAMONIAL WESTERN **LYCENSTAS** OF HIS TRENCH



JUNE 16, 1981 WE ARE THE INSTALL NEW TRENCH, SO BEFORE
THE TRENCH IS TAKED WE ARE GETTING.
ELEVATIONS OF THE FRESHLY OUT SECTION OF
THE HILL AFTER THE WORKMEN HAVE CLEANED
AND CLEARED OFF THE AREA.

NOTEMBER OFF THE AREA. PLAN

5TA H.1. F.5. ELEV. 2,320 14975 1400 Z 16425 4 16200 0.70 5 1600 0.72 1566 11800 19 15to 0.7675 Ю 0,3375 0.660 1,66 1646 0.08

JUNE 16, 1981 HEW TREACH AREA STILL CLEARING ©. ©. NW TRENCH 0,03



| DNE 16, 1981  NW TRENCH BEGI