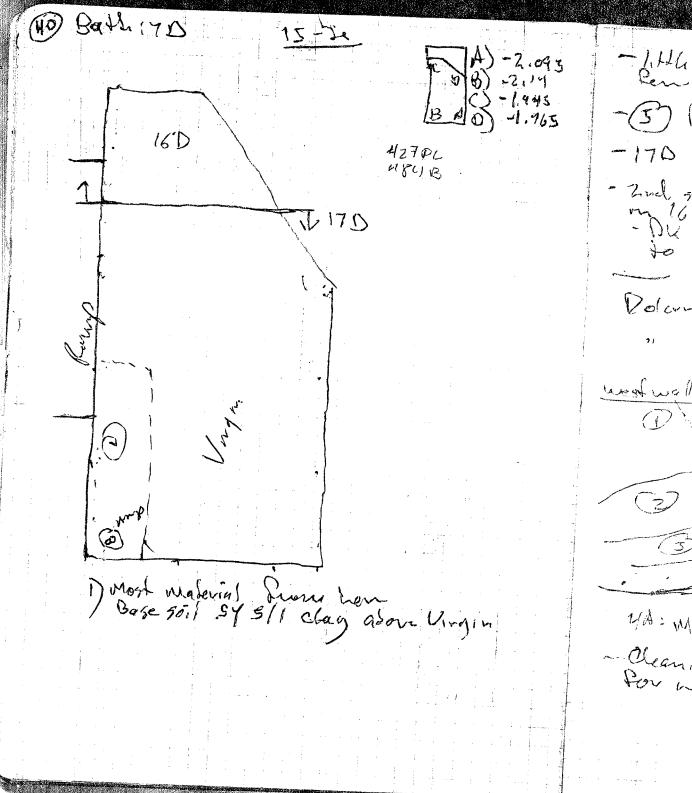

Pizzica Summer 1981 Survey Field Notes Book

BOOK I CONTENTS WESTERN EXT. N/S TRENCH (START OF B. 12) P. 2,3,4 DATUM LINE SETTING, HILLTOP SURVEY Pp. 5,6,7,9, 10,12,13,14 15,16 WESTERN EXT N/S TRENCH (B. 12) P. 8 " (13A?) P. 11 11 11 11 11 11 11 (14A) P.17 " (15A) P. 18 ELEVATION OF BM "JOE" P. 19 SMALL LOWER HILL + OTHER PORTIONS DETAILED FOR SECTION Pp. 20,21 WESTERN EXT. N/S TRENCH (16A') P.ZZ WELL HEAD TRENCH (BEGINNING) R. 23, 24, 25 - WESTERN EXT N/S TRENCH (16A) P. 20 - WELLHEAD TRENCH - SOUTH BAULK P. 28 - WEST BAULK P. 29 WESTERN EXT N/S TRENCH ( " -N. BAULK P. 31 - N/STRENCH - WEST BAULK CHECK P. 32 WELLHEAD TRENCH - BEGIN 181 P. 33