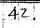

STA. NO. F5(-) BM

93 M

HI

ELEVATION

PT. A 2,13

-1.20

PT. B 2.25 PT. C 2.22

71.32

PT. D 2.18

-1.30

PT. E 2.24

-1.25 1.31

PT. F 2.26

PT. I

1.89

GLORIA HOWELL JUNE 1, 1981 DEENA BERG CONDITIONS, WARM, BREEZY, SUNNY 9.30 A.M. - 15 NOON EQUIPMENT : LEVEL, TRIPOD, STADIA . ROD OBJECTIVES: TO SHOOT ELEVATIONS AT THIS SEASON'S BATTUTE LEVEL \* (CORNERS, MIDPOINTS). THESE WILL BE BEGINNING ELEVATIONS. H.I. (HEIGHT OF INSTRUMENT) WAS MEASURED FROM BENCH MARK "19E" (BM JOE) TO SCOPE. OF BATTUTE Nº 12 2.50 M WESTERN EXTENSION OF N/S TRENCH BX RED "X" PAINTED ON ROCK FORMATION, ASSUMED DATUM ELEV. O, WE ARBITRARILY NAMED THIS BM "JOE"