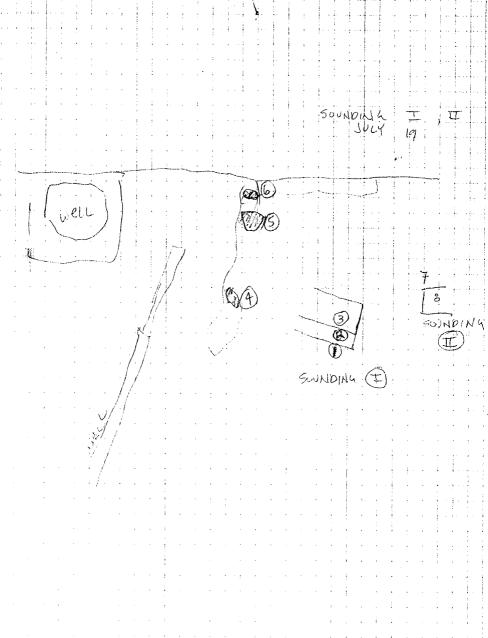

Pizzica Summer 1981 Survey Field Notes Book

BOOK I CONTENTS WESTERN EXT. N/S TRENCH (START OF B. 12) P. 2,3,4 DATUM LINE SETTING, HILLTOP SURVEY Pp. 5,6,7,9, 10,12,13,14 15,16 WESTERN EXT N/S TRENCH (B. 12) P. 8 " (13A?) P. 11 11 11 11 11 11 11 (14A) P.17 " (15A) P. 18 ELEVATION OF BM "JOE" P. 19 SMALL LOWER HILL + OTHER PORTIONS DETAILED FOR SECTION Pp. 20,21 WESTERN EXT. N/S TRENCH (16A') P.ZZ WELL HEAD TRENCH (BEGINNING) R. 23, 24, 25 - WESTERN EXT N/S TRENCH (16A) P. 20 - WELLHEAD TRENCH - SOUTH BAULK P. 28 - WEST BAULK P. 29 WESTERN EXT N/S TRENCH ( " -N. BAULK P. 31 - N/STRENCH - WEST BAULK CHECK P. 32 WELLHEAD TRENCH - BEGIN 181 P. 33