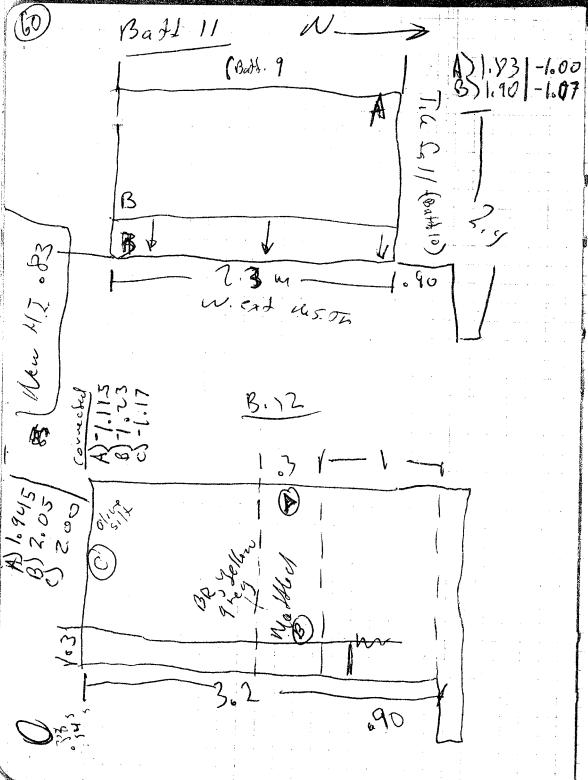

Pizzica Summer 1981 Survey Field Notes Book

BOOK I CONTENTS WESTERN EXT. N/S TRENCH (START OF B. 12) P. 2,3,4 DATUM LINE SETTING, HILLTOP SURVEY Pp. 5,6,7,9, 10,12,13,14 15,16 WESTERN EXT N/S TRENCH (B. 12) P. 8 " (13A?) P. 11 11 11 11 11 11 11 (14A) P.17 " (15A) P. 18 ELEVATION OF BM "JOE" P. 19 SMALL LOWER HILL + OTHER PORTIONS DETAILED FOR SECTION Pp. 20,21 WESTERN EXT. N/S TRENCH (16A') P.ZZ WELL HEAD TRENCH (BEGINNING) R. 23, 24, 25 - WESTERN EXT N/S TRENCH (16A) P. 20 - WELLHEAD TRENCH - SOUTH BAULK P. 28 - WEST BAULK P. 29 WESTERN EXT N/S TRENCH ( " -N. BAULK P. 31 - N/STRENCH - WEST BAULK CHECK P. 32 WELLHEAD TRENCH - BEGIN 181 P. 33