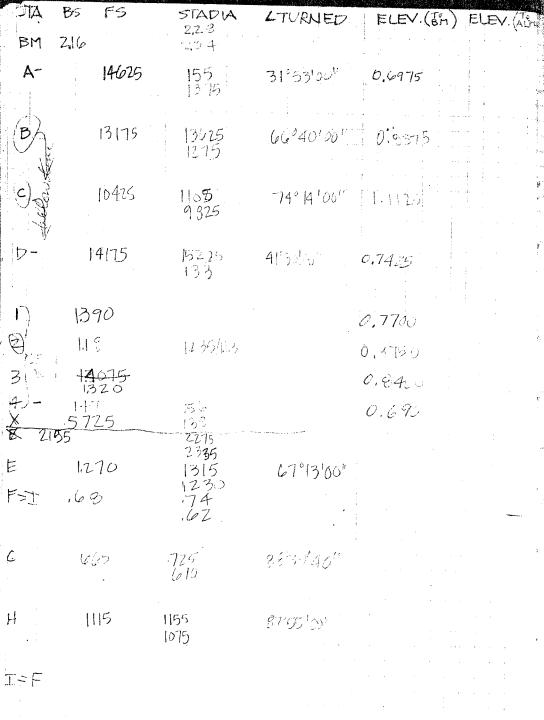

Pizzica Summer 1981 Survey Field Notes Book

BOOK I CONTENTS WESTERN EXT. N/S TRENCH (START OF B. 12) P. 2,3,4 DATUM LINE SETTING, HILLTOP SURVEY Pp. 5,6,7,9, 10,12,13,14 15,16 WESTERN EXT N/S TRENCH (B. 12) P. 8 " (13A?) P. 11 11 11 11 11 11 11 (14A) P.17 " (15A) P. 18 ELEVATION OF BM "JOE" P. 19 SMALL LOWER HILL + OTHER PORTIONS DETAILED FOR SECTION Pp. 20,21 WESTERN EXT. N/S TRENCH (16A') P.ZZ WELL HEAD TRENCH (BEGINNING) R. 23, 24, 25 - WESTERN EXT N/S TRENCH (16A) P. 20 - WELLHEAD TRENCH - SOUTH BAULK P. 28 - WEST BAULK P. 29 WESTERN EXT N/S TRENCH ( " -N. BAULK P. 31 - N/STRENCH - WEST BAULK CHECK P. 32 WELLHEAD TRENCH - BEGIN 181 P. 33