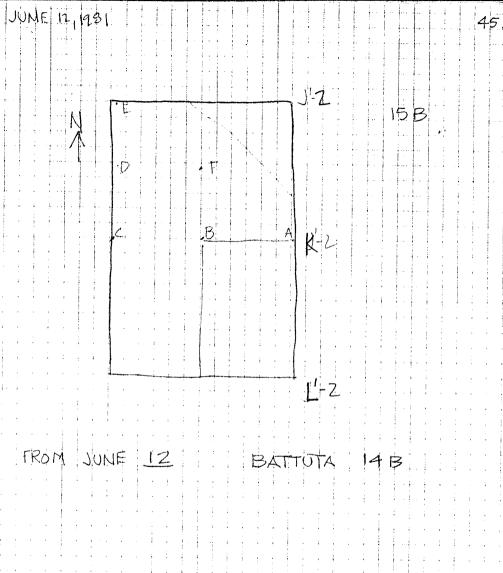

Pizzica Summer 1981 Survey Field Notes Book

BOOK I CONTENTS WESTERN EXT. N/S TRENCH (START OF B. 12) P. 2,3,4 DATUM LINE SETTING, HILLTOP SURVEY Pp. 5,6,7,9, 10,12,13,14 15,16 WESTERN EXT N/S TRENCH (B. 12) P. 8 " (13A?) P. 11 11 11 11 11 11 11 (14A) P.17 " (15A) P. 18 ELEVATION OF BM "JOE" P. 19 SMALL LOWER HILL + OTHER PORTIONS DETAILED FOR SECTION Pp. 20,21 WESTERN EXT. N/S TRENCH (16A') P.ZZ WELL HEAD TRENCH (BEGINNING) R. 23, 24, 25 - WESTERN EXT N/S TRENCH (16A) P. 20 - WELLHEAD TRENCH - SOUTH BAULK P. 28 - WEST BAULK P. 29 WESTERN EXT N/S TRENCH ( " -N. BAULK P. 31 - N/STRENCH - WEST BAULK CHECK P. 32 WELLHEAD TRENCH - BEGIN 181 P. 33