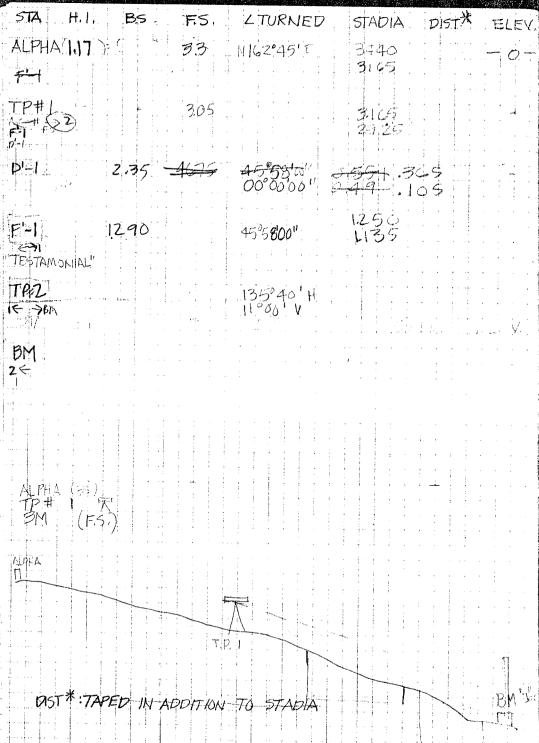

|
| Μ        |             | 3.14          | -1.31                    | . 8.565         |
| N<br>O   | đ           | 3.28          | -1.93<br>(1.12)<br>-2.06 | -8.685<br>8.815 |
| P/A'     |             | 3,52          | -2.17                    | - 8.925         |
| 0        |             | 2.75          | -1.4                     | -8,155          |
| (1)      |             | 2.66          | -1.31                    | -8,065          |
| 3        |             | 2.72          | -1,37                    | - 8.125         |
| $\Theta$ |             | 2,790         | -1.35                    | - 8.105         |

JUNE 15th, 1981 THINGS TO DOS PIZZICA AT OW TRENCH NIS EXT. NIS, F, W. BAULKS 74 2 TOP OF KILN ELEV/POSTITIONS 13 3 STAKE NEW TRENCHES SO MELL - BOTTOM ELEV. FINAL TRENCH







JUNE 16, 1981 TRANSIT, TRIPOD, TAPE WARM, SUNNY, WE WILL SHOOT AN OPEN TRAVERSE FROM ALTHA DATUM
TO IBM JOE TO ESTABLISH AS ADCURATELY AS
PERMISSIABLE (GIVEN CONDITIONS) THE RELATIVE POSITIONS
OF THE TWO POINTS TO EACH OTHER. ALPHA STAKE F-1 -> TP1 TEST. TEST, → & F'-1 NW. HEW TRENCH ARI TESTAMONIAL WESTERN **LYCENSTAS** OF HIS TRENCH



JUNE 16, 1981 WE ARE THE INSTALL NEW TRENCH, SO BEFORE
THE TRENCH IS TAKED WE ARE GETTING.
ELEVATIONS OF THE FRESHLY OUT SECTION OF
THE HILL AFTER THE WORKMEN HAVE CLEANED
AND CLEARED OFF THE AREA.

NOTEMBER OFF THE AREA. PLAN

5TA H.1. F.5. ELEV. 2,320 14975 1400 Z 16425 4 16200 0.70 5 1600 0.72 1566 11800 19 15to 0.7675 Ю 0,3375 0.660 1,66 1646 0.08

JUNE 16, 1981 HEW TREACH AREA STILL CLEARING ©. ©. NW TRENCH 0,03



| DNE 16, 1981  NW TRENCH BEGINNIN