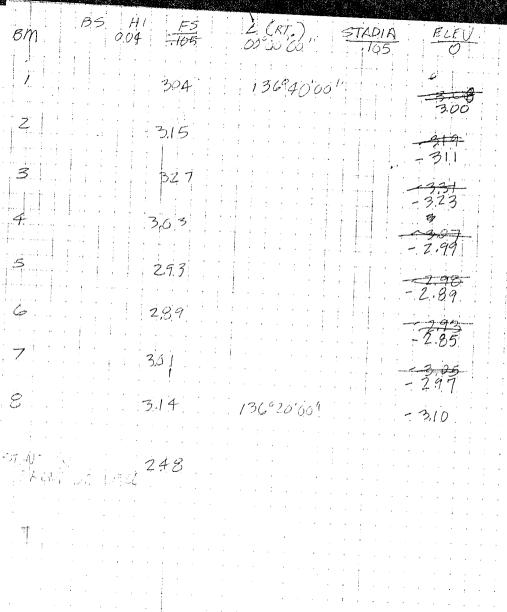

Pizzica Summer 1981 Survey Field Notes Book

BOOK I CONTENTS WESTERN EXT. N/S TRENCH (START OF B. 12) P. 2,3,4 DATUM LINE SETTING, HILLTOP SURVEY Pp. 5,6,7,9, 10,12,13,14 15,16 WESTERN EXT N/S TRENCH (B. 12) P. 8 " (13A?) P. 11 11 11 11 11 11 11 (14A) P.17 " (15A) P. 18 ELEVATION OF BM "JOE" P. 19 SMALL LOWER HILL + OTHER PORTIONS DETAILED FOR SECTION Pp. 20,21 WESTERN EXT. N/S TRENCH (16A') P.ZZ WELL HEAD TRENCH (BEGINNING) R. 23, 24, 25 - WESTERN EXT N/S TRENCH (16A) P. 20 - WELLHEAD TRENCH - SOUTH BAULK P. 28 - WEST BAULK P. 29 WESTERN EXT N/S TRENCH ( " -N. BAULK P. 31 - N/STRENCH - WEST BAULK CHECK P. 32 WELLHEAD TRENCH - BEGIN 181 P. 33