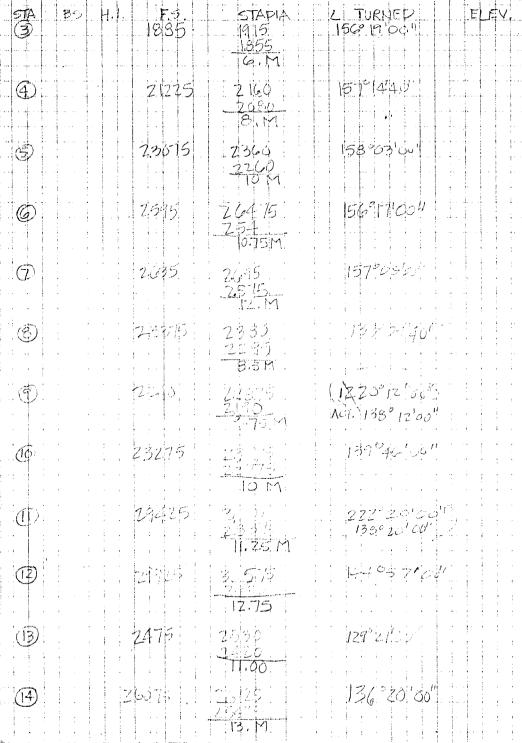

Pizzica Summer 1981 Survey Field Notes Book

BOOK I CONTENTS WESTERN EXT. N/S TRENCH (START OF B. 12) P. 2,3,4 DATUM LINE SETTING, HILLTOP SURVEY Pp. 5,6,7,9, 10,12,13,14 15,16 WESTERN EXT N/S TRENCH (B. 12) P. 8 " (13A?) P. 11 11 11 11 11 11 11 (14A) P.17 " (15A) P. 18 ELEVATION OF BM "JOE" P. 19 SMALL LOWER HILL + OTHER PORTIONS DETAILED FOR SECTION Pp. 20,21 WESTERN EXT. N/S TRENCH (16A') P.ZZ WELL HEAD TRENCH (BEGINNING) R. 23, 24, 25 - WESTERN EXT N/S TRENCH (16A) P. 20 - WELLHEAD TRENCH - SOUTH BAULK P. 28 - WEST BAULK P. 29 WESTERN EXT N/S TRENCH ( " -N. BAULK P. 31 - N/STRENCH - WEST BAULK CHECK P. 32 WELLHEAD TRENCH - BEGIN 181 P. 33