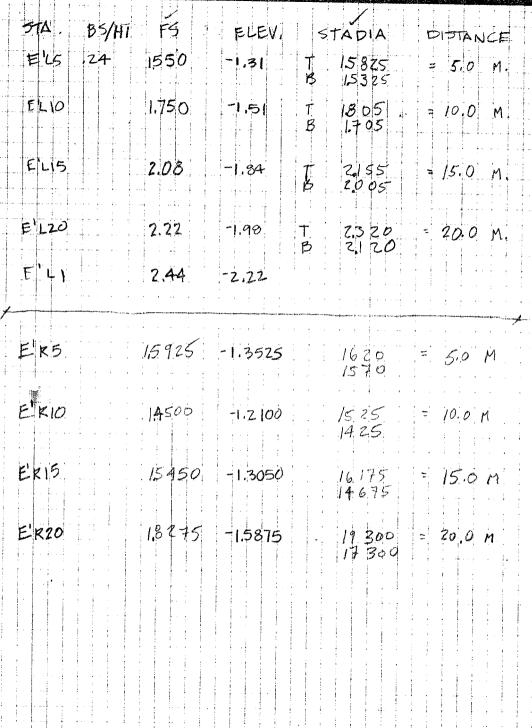

Pizzica Summer 1981 Survey Field Notes Book

BOOK I CONTENTS WESTERN EXT. N/S TRENCH (START OF B. 12) P. 2,3,4 DATUM LINE SETTING, HILLTOP SURVEY Pp. 5,6,7,9, 10,12,13,14 15,16 WESTERN EXT N/S TRENCH (B. 12) P. 8 " (13A?) P. 11 11 11 11 11 11 11 (14A) P.17 " (15A) P. 18 ELEVATION OF BM "JOE" P. 19 SMALL LOWER HILL + OTHER PORTIONS DETAILED FOR SECTION Pp. 20,21 WESTERN EXT. N/S TRENCH (16A') P.ZZ WELL HEAD TRENCH (BEGINNING) R. 23, 24, 25 - WESTERN EXT N/S TRENCH (16A) P. 20 - WELLHEAD TRENCH - SOUTH BAULK P. 28 - WEST BAULK P. 29 WESTERN EXT N/S TRENCH ( " -N. BAULK P. 31 - N/STRENCH - WEST BAULK CHECK P. 32 WELLHEAD TRENCH - BEGIN 181 P. 33