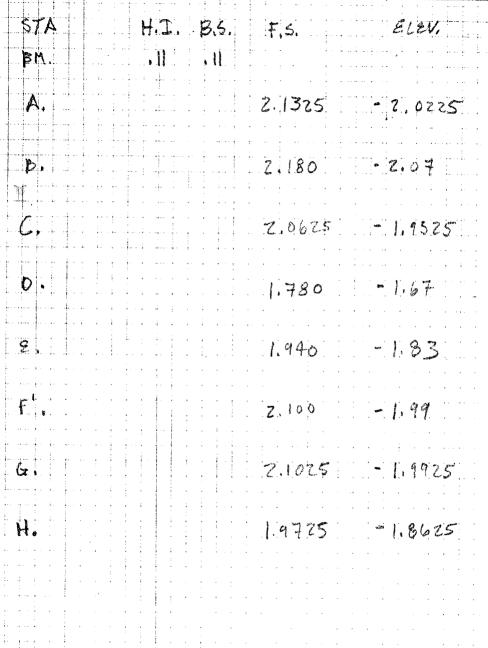

Pizzica Summer 1981 Survey Field Notes Book

BOOK I CONTENTS WESTERN EXT. N/S TRENCH (START OF B. 12) P. 2,3,4 DATUM LINE SETTING, HILLTOP SURVEY Pp. 5,6,7,9, 10,12,13,14 15,16 WESTERN EXT N/S TRENCH (B. 12) P. 8 " (13A?) P. 11 11 11 11 11 11 11 (14A) P.17 " (15A) P. 18 ELEVATION OF BM "JOE" P. 19 SMALL LOWER HILL + OTHER PORTIONS DETAILED FOR SECTION Pp. 20,21 WESTERN EXT. N/S TRENCH (16A') P.ZZ WELL HEAD TRENCH (BEGINNING) R. 23, 24, 25 - WESTERN EXT N/S TRENCH (16A) P. 20 - WELLHEAD TRENCH - SOUTH BAULK P. 28 - WEST BAULK P. 29 WESTERN EXT N/S TRENCH ( " -N. BAULK P. 31 - N/STRENCH - WEST BAULK CHECK P. 32 WELLHEAD TRENCH - BEGIN 181 P. 33