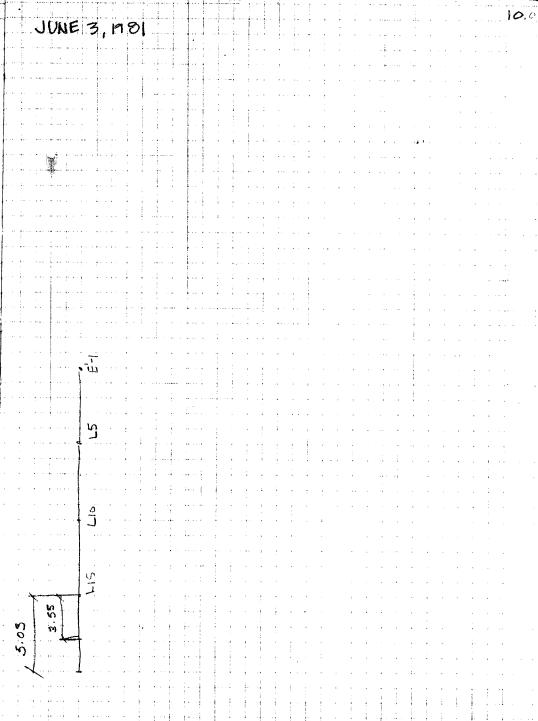

Pizzica Summer 1981 Survey Field Notes Book

BOOK I CONTENTS WESTERN EXT. N/S TRENCH (START OF B. 12) P. 2,3,4 DATUM LINE SETTING, HILLTOP SURVEY Pp. 5,6,7,9, 10,12,13,14 15,16 WESTERN EXT N/S TRENCH (B. 12) P. 8 " (13A?) P. 11 11 11 11 11 11 11 (14A) P.17 " (15A) P. 18 ELEVATION OF BM "JOE" P. 19 SMALL LOWER HILL + OTHER PORTIONS DETAILED FOR SECTION Pp. 20,21 WESTERN EXT. N/S TRENCH (16A') P.ZZ WELL HEAD TRENCH (BEGINNING) R. 23, 24, 25 - WESTERN EXT N/S TRENCH (16A) P. 20 - WELLHEAD TRENCH - SOUTH BAULK P. 28 - WEST BAULK P. 29 WESTERN EXT N/S TRENCH ( " -N. BAULK P. 31 - N/STRENCH - WEST BAULK CHECK P. 32 WELLHEAD TRENCH - BEGIN 181 P. 33