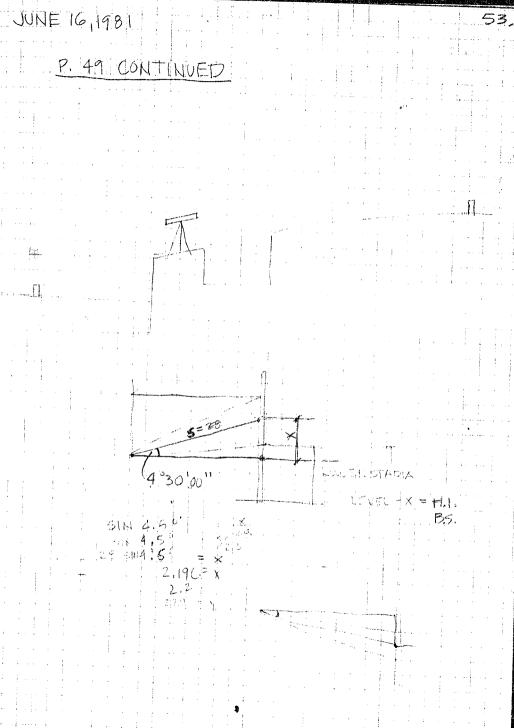

Pizzica Summer 1981 Survey Field Notes Book

BOOK I CONTENTS WESTERN EXT. N/S TRENCH (START OF B. 12) P. 2,3,4 DATUM LINE SETTING, HILLTOP SURVEY Pp. 5,6,7,9, 10,12,13,14 15,16 WESTERN EXT N/S TRENCH (B. 12) P. 8 " (13A?) P. 11 11 11 11 11 11 11 (14A) P.17 " (15A) P. 18 ELEVATION OF BM "JOE" P. 19 SMALL LOWER HILL + OTHER PORTIONS DETAILED FOR SECTION Pp. 20,21 WESTERN EXT. N/S TRENCH (16A') P.ZZ WELL HEAD TRENCH (BEGINNING) R. 23, 24, 25 - WESTERN EXT N/S TRENCH (16A) P. 20 - WELLHEAD TRENCH - SOUTH BAULK P. 28 - WEST BAULK P. 29 WESTERN EXT N/S TRENCH ( " -N. BAULK P. 31 - N/STRENCH - WEST BAULK CHECK P. 32 WELLHEAD TRENCH - BEGIN 181 P. 33