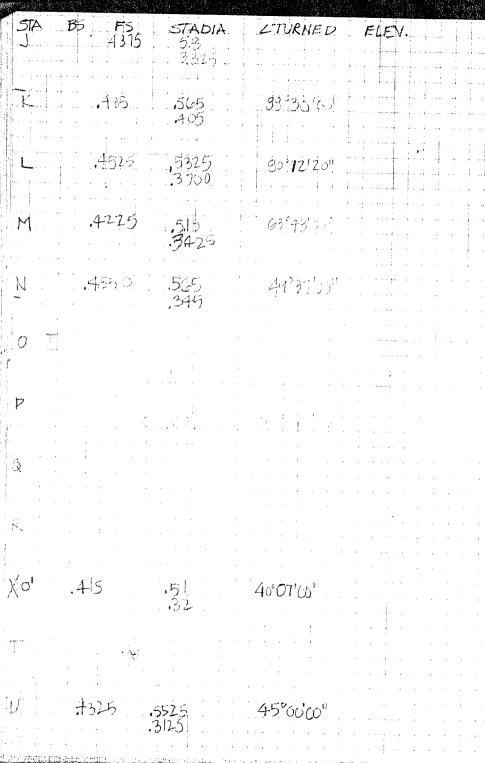

Pizzica Summer 1981 Survey Field Notes Book

BOOK I CONTENTS WESTERN EXT. N/S TRENCH (START OF B. 12) P. 2,3,4 DATUM LINE SETTING, HILLTOP SURVEY Pp. 5,6,7,9, 10,12,13,14 15,16 WESTERN EXT N/S TRENCH (B. 12) P. 8 " (13A?) P. 11 11 11 11 11 11 11 (14A) P.17 " (15A) P. 18 ELEVATION OF BM "JOE" P. 19 SMALL LOWER HILL + OTHER PORTIONS DETAILED FOR SECTION Pp. 20,21 WESTERN EXT. N/S TRENCH (16A') P.ZZ WELL HEAD TRENCH (BEGINNING) R. 23, 24, 25 - WESTERN EXT N/S TRENCH (16A) P. 20 - WELLHEAD TRENCH - SOUTH BAULK P. 28 - WEST BAULK P. 29 WESTERN EXT N/S TRENCH ( " -N. BAULK P. 31 - N/STRENCH - WEST BAULK CHECK P. 32 WELLHEAD TRENCH - BEGIN 181 P. 33