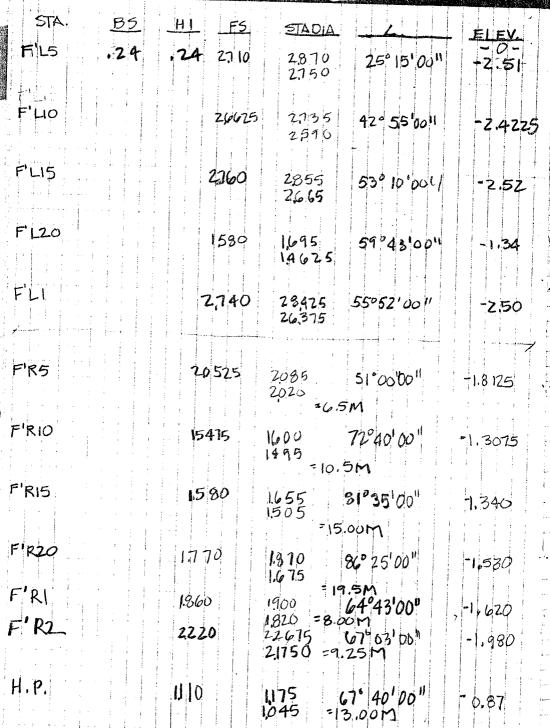

Pizzica Summer 1981 Survey Field Notes Book

BOOK I CONTENTS WESTERN EXT. N/S TRENCH (START OF B. 12) P. 2,3,4 DATUM LINE SETTING, HILLTOP SURVEY Pp. 5,6,7,9, 10,12,13,14 15,16 WESTERN EXT N/S TRENCH (B. 12) P. 8 " (13A?) P. 11 11 11 11 11 11 11 (14A) P.17 " (15A) P. 18 ELEVATION OF BM "JOE" P. 19 SMALL LOWER HILL + OTHER PORTIONS DETAILED FOR SECTION Pp. 20,21 WESTERN EXT. N/S TRENCH (16A') P.ZZ WELL HEAD TRENCH (BEGINNING) R. 23, 24, 25 - WESTERN EXT N/S TRENCH (16A) P. 20 - WELLHEAD TRENCH - SOUTH BAULK P. 28 - WEST BAULK P. 29 WESTERN EXT N/S TRENCH ( " -N. BAULK P. 31 - N/STRENCH - WEST BAULK CHECK P. 32 WELLHEAD TRENCH - BEGIN 181 P. 33