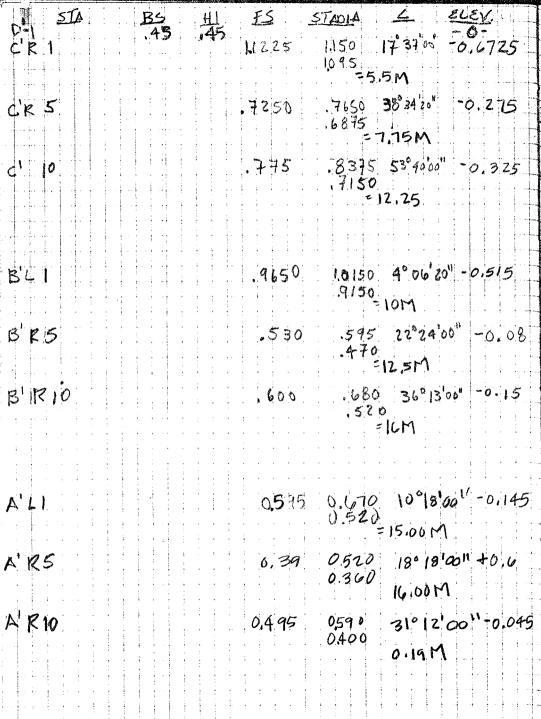

PT. D 2.18

-1.30

PT. E 2.24

-1.25 1.31

PT. F 2.26

PT. I

1.89

GLORIA HOWELL JUNE 1, 1981 DEENA BERG CONDITIONS, WARM, BREEZY, SUNNY 9.30 A.M. - 15 NOON EQUIPMENT : LEVEL, TRIPOD, STADIA . ROD OBJECTIVES: TO SHOOT ELEVATIONS AT THIS SEASON'S BATTUTE LEVEL \* (CORNERS, MIDPOINTS). THESE WILL BE BEGINNING ELEVATIONS. H.I. (HEIGHT OF INSTRUMENT) WAS MEASURED FROM BENCH MARK "19E" (BM JOE) TO SCOPE. OF BATTUTE Nº 12 2.50 M WESTERN EXTENSION OF N/S TRENCH BX RED "X" PAINTED ON ROCK FORMATION, ASSUMED DATUM ELEV. O, WE ARBITRARILY NAMED THIS BM "JOE"