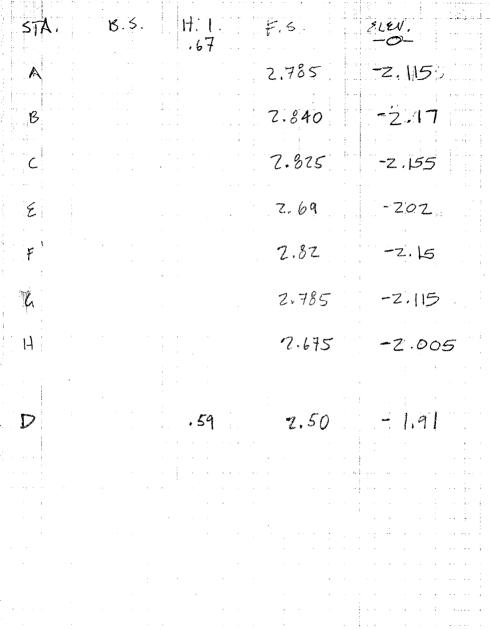

Pizzica Summer 1981 Survey Field Notes Book

BOOK I CONTENTS WESTERN EXT. N/S TRENCH (START OF B. 12) P. 2,3,4 DATUM LINE SETTING, HILLTOP SURVEY Pp. 5,6,7,9, 10,12,13,14 15,16 WESTERN EXT N/S TRENCH (B. 12) P. 8 " (13A?) P. 11 11 11 11 11 11 11 (14A) P.17 " (15A) P. 18 ELEVATION OF BM "JOE" P. 19 SMALL LOWER HILL + OTHER PORTIONS DETAILED FOR SECTION Pp. 20,21 WESTERN EXT. N/S TRENCH (16A') P.ZZ WELL HEAD TRENCH (BEGINNING) R. 23, 24, 25 - WESTERN EXT N/S TRENCH (16A) P. 20 - WELLHEAD TRENCH - SOUTH BAULK P. 28 - WEST BAULK P. 29 WESTERN EXT N/S TRENCH ( " -N. BAULK P. 31 - N/STRENCH - WEST BAULK CHECK P. 32 WELLHEAD TRENCH - BEGIN 181 P. 33