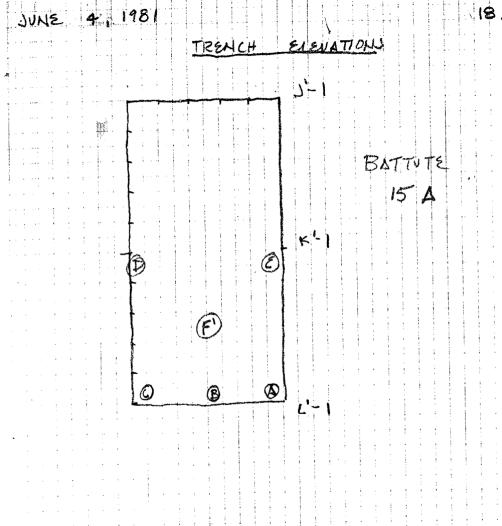

Pizzica Summer 1981 Survey Field Notes Book

BOOK I CONTENTS WESTERN EXT. N/S TRENCH (START OF B. 12) P. 2,3,4 DATUM LINE SETTING, HILLTOP SURVEY Pp. 5,6,7,9, 10,12,13,14 15,16 WESTERN EXT N/S TRENCH (B. 12) P. 8 " (13A?) P. 11 11 11 11 11 11 11 (14A) P.17 " (15A) P. 18 ELEVATION OF BM "JOE" P. 19 SMALL LOWER HILL + OTHER PORTIONS DETAILED FOR SECTION Pp. 20,21 WESTERN EXT. N/S TRENCH (16A') P.ZZ WELL HEAD TRENCH (BEGINNING) R. 23, 24, 25 - WESTERN EXT N/S TRENCH (16A) P. 20 - WELLHEAD TRENCH - SOUTH BAULK P. 28 - WEST BAULK P. 29 WESTERN EXT N/S TRENCH ( " -N. BAULK P. 31 - N/STRENCH - WEST BAULK CHECK P. 32 WELLHEAD TRENCH - BEGIN 181 P. 33