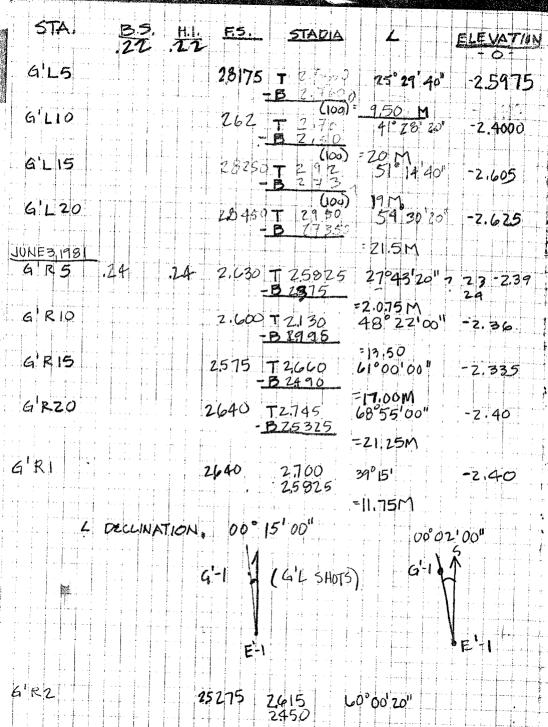

Pizzica Summer 1981 Survey Field Notes Book

BOOK I CONTENTS WESTERN EXT. N/S TRENCH (START OF B. 12) P. 2,3,4 DATUM LINE SETTING, HILLTOP SURVEY Pp. 5,6,7,9, 10,12,13,14 15,16 WESTERN EXT N/S TRENCH (B. 12) P. 8 " (13A?) P. 11 11 11 11 11 11 11 (14A) P.17 " (15A) P. 18 ELEVATION OF BM "JOE" P. 19 SMALL LOWER HILL + OTHER PORTIONS DETAILED FOR SECTION Pp. 20,21 WESTERN EXT. N/S TRENCH (16A') P.ZZ WELL HEAD TRENCH (BEGINNING) R. 23, 24, 25 - WESTERN EXT N/S TRENCH (16A) P. 20 - WELLHEAD TRENCH - SOUTH BAULK P. 28 - WEST BAULK P. 29 WESTERN EXT N/S TRENCH ( " -N. BAULK P. 31 - N/STRENCH - WEST BAULK CHECK P. 32 WELLHEAD TRENCH - BEGIN 181 P. 33