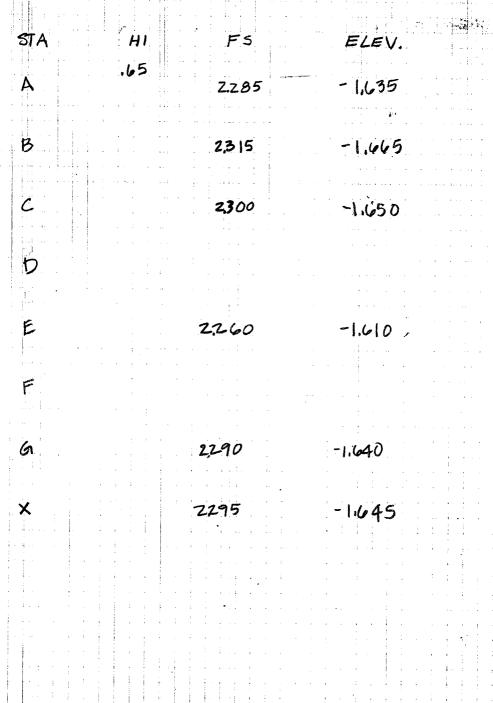

STA. NO. F5(-) BM

93 M

HI

ELEVATION

PT. A 2,13

-1.20

PT. B 2.25 PT. C 2.22

71.32

PT. D 2.18

-1.30

PT. E 2.24

-1.25 1.31

PT. F 2.26

PT. I

1.89

GLORIA HOWELL JUNE 1, 1981 DEENA BERG CONDITIONS, WARM, BREEZY, SUNNY 9.30 A.M. - 15 NOON EQUIPMENT : LEVEL, TRIPOD, STADIA . ROD OBJECTIVES: TO SHOOT ELEVATIONS AT THIS SEASON'S BATTUTE LEVEL \* (CORNERS, MIDPOINTS). THESE WILL BE BEGINNING ELEVATIONS. H.I. (HEIGHT OF INSTRUMENT) WAS MEASURED FROM BENCH MARK "19E" (BM JOE) TO SCOPE. OF BATTUTE Nº 12 2.50 M WESTERN EXTENSION OF N/S TRENCH BX RED "X" PAINTED ON ROCK FORMATION, ASSUMED DATUM ELEV. O, WE ARBITRARILY NAMED THIS BM "JOE"