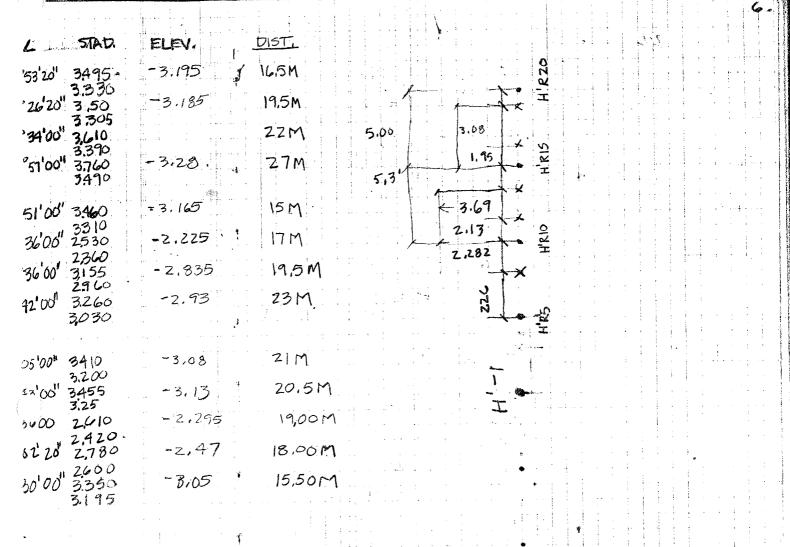

Pizzica Summer 1981 Survey Field Notes Book

BOOK I CONTENTS WESTERN EXT. N/S TRENCH (START OF B. 12) P. 2,3,4 DATUM LINE SETTING, HILLTOP SURVEY Pp. 5,6,7,9, 10,12,13,14 15,16 WESTERN EXT N/S TRENCH (B. 12) P. 8 " (13A?) P. 11 11 11 11 11 11 11 (14A) P.17 " (15A) P. 18 ELEVATION OF BM "JOE" P. 19 SMALL LOWER HILL + OTHER PORTIONS DETAILED FOR SECTION Pp. 20,21 WESTERN EXT. N/S TRENCH (16A') P.ZZ WELL HEAD TRENCH (BEGINNING) R. 23, 24, 25 - WESTERN EXT N/S TRENCH (16A) P. 20 - WELLHEAD TRENCH - SOUTH BAULK P. 28 - WEST BAULK P. 29 WESTERN EXT N/S TRENCH ( " -N. BAULK P. 31 - N/STRENCH - WEST BAULK CHECK P. 32 WELLHEAD TRENCH - BEGIN 181 P. 33