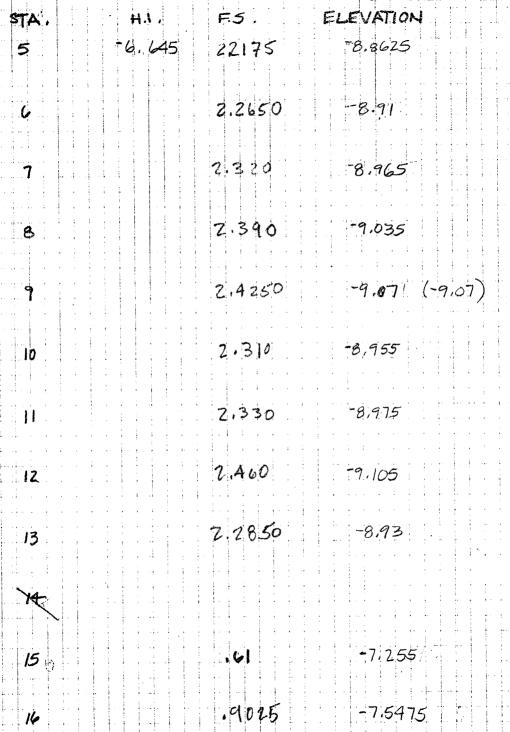

Pizzica Summer 1981 Survey Field Notes Book

BOOK I CONTENTS WESTERN EXT. N/S TRENCH (START OF B. 12) P. 2,3,4 DATUM LINE SETTING, HILLTOP SURVEY Pp. 5,6,7,9, 10,12,13,14 15,16 WESTERN EXT N/S TRENCH (B. 12) P. 8 " (13A?) P. 11 11 11 11 11 11 11 (14A) P.17 " (15A) P. 18 ELEVATION OF BM "JOE" P. 19 SMALL LOWER HILL + OTHER PORTIONS DETAILED FOR SECTION Pp. 20,21 WESTERN EXT. N/S TRENCH (16A') P.ZZ WELL HEAD TRENCH (BEGINNING) R. 23, 24, 25 - WESTERN EXT N/S TRENCH (16A) P. 20 - WELLHEAD TRENCH - SOUTH BAULK P. 28 - WEST BAULK P. 29 WESTERN EXT N/S TRENCH ( " -N. BAULK P. 31 - N/STRENCH - WEST BAULK CHECK P. 32 WELLHEAD TRENCH - BEGIN 181 P. 33