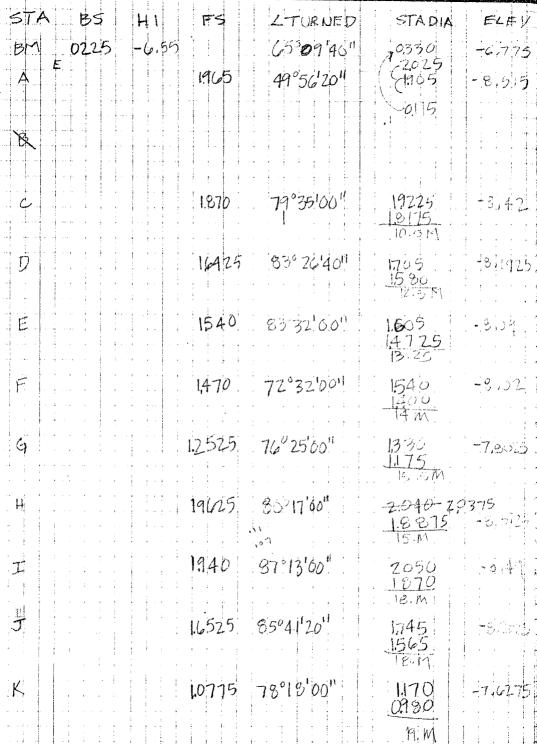

Pizzica Summer 1981 Survey Field Notes Book

BOOK I CONTENTS WESTERN EXT. N/S TRENCH (START OF B. 12) P. 2,3,4 DATUM LINE SETTING, HILLTOP SURVEY Pp. 5,6,7,9, 10,12,13,14 15,16 WESTERN EXT N/S TRENCH (B. 12) P. 8 " (13A?) P. 11 11 11 11 11 11 11 (14A) P.17 " (15A) P. 18 ELEVATION OF BM "JOE" P. 19 SMALL LOWER HILL + OTHER PORTIONS DETAILED FOR SECTION Pp. 20,21 WESTERN EXT. N/S TRENCH (16A') P.ZZ WELL HEAD TRENCH (BEGINNING) R. 23, 24, 25 - WESTERN EXT N/S TRENCH (16A) P. 20 - WELLHEAD TRENCH - SOUTH BAULK P. 28 - WEST BAULK P. 29 WESTERN EXT N/S TRENCH ( " -N. BAULK P. 31 - N/STRENCH - WEST BAULK CHECK P. 32 WELLHEAD TRENCH - BEGIN 181 P. 33