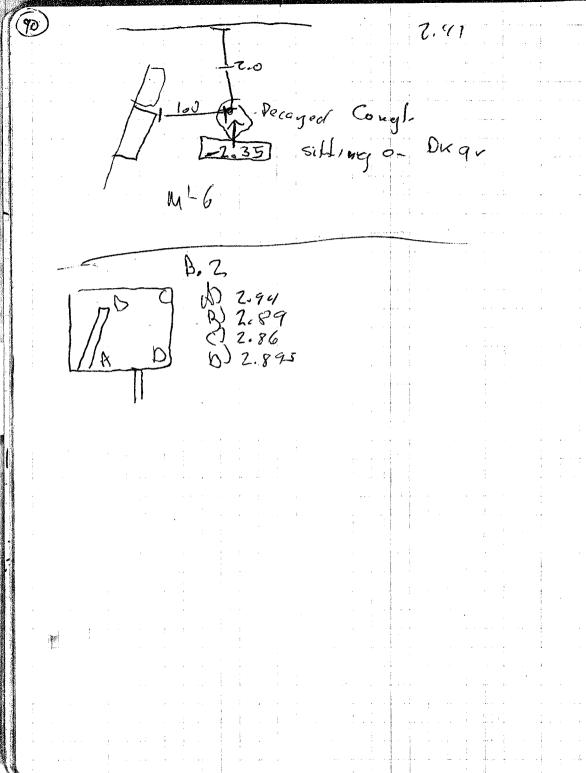

Pizzica Summer 1981 Survey Field Notes Book

BOOK I CONTENTS WESTERN EXT. N/S TRENCH (START OF B. 12) P. 2,3,4 DATUM LINE SETTING, HILLTOP SURVEY Pp. 5,6,7,9, 10,12,13,14 15,16 WESTERN EXT N/S TRENCH (B. 12) P. 8 " (13A?) P. 11 11 11 11 11 11 11 (14A) P.17 " (15A) P. 18 ELEVATION OF BM "JOE" P. 19 SMALL LOWER HILL + OTHER PORTIONS DETAILED FOR SECTION Pp. 20,21 WESTERN EXT. N/S TRENCH (16A') P.ZZ WELL HEAD TRENCH (BEGINNING) R. 23, 24, 25 - WESTERN EXT N/S TRENCH (16A) P. 20 - WELLHEAD TRENCH - SOUTH BAULK P. 28 - WEST BAULK P. 29 WESTERN EXT N/S TRENCH ( " -N. BAULK P. 31 - N/STRENCH - WEST BAULK CHECK P. 32 WELLHEAD TRENCH - BEGIN 181 P. 33