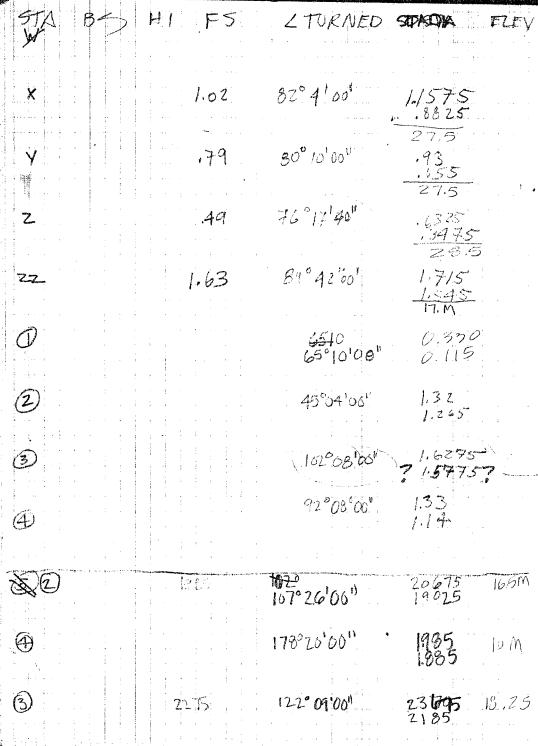

Pizzica Summer 1981 Survey Field Notes Book

BOOK I CONTENTS WESTERN EXT. N/S TRENCH (START OF B. 12) P. 2,3,4 DATUM LINE SETTING, HILLTOP SURVEY Pp. 5,6,7,9, 10,12,13,14 15,16 WESTERN EXT N/S TRENCH (B. 12) P. 8 " (13A?) P. 11 11 11 11 11 11 11 (14A) P.17 " (15A) P. 18 ELEVATION OF BM "JOE" P. 19 SMALL LOWER HILL + OTHER PORTIONS DETAILED FOR SECTION Pp. 20,21 WESTERN EXT. N/S TRENCH (16A') P.ZZ WELL HEAD TRENCH (BEGINNING) R. 23, 24, 25 - WESTERN EXT N/S TRENCH (16A) P. 20 - WELLHEAD TRENCH - SOUTH BAULK P. 28 - WEST BAULK P. 29 WESTERN EXT N/S TRENCH ( " -N. BAULK P. 31 - N/STRENCH - WEST BAULK CHECK P. 32 WELLHEAD TRENCH - BEGIN 181 P. 33