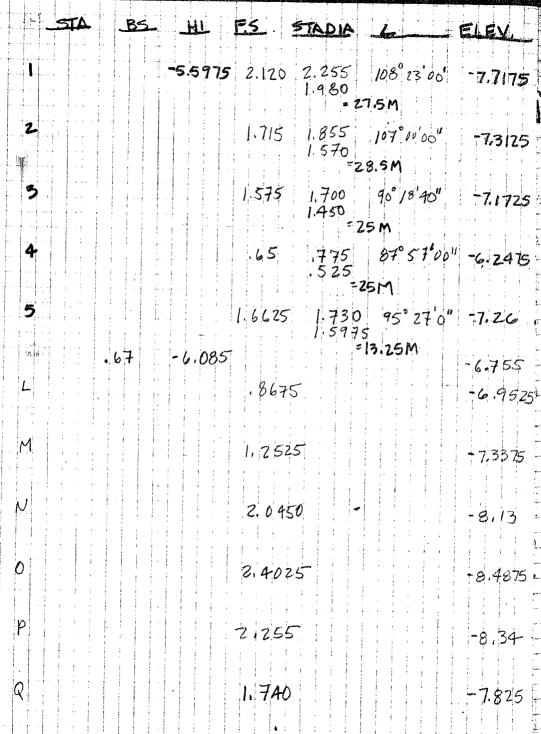

STA. NO. F5(-) BM

93 M

HI

ELEVATION

PT. A 2,13

-1.20

PT. B 2.25 PT. C 2.22

71.32

PT. D 2.18

-1.30

PT. E 2.24

-1.25 1.31

PT. F 2.26

PT. I

1.89

GLORIA HOWELL JUNE 1, 1981 DEENA BERG CONDITIONS, WARM, BREEZY, SUNNY 9.30 A.M. - 15 NOON EQUIPMENT : LEVEL, TRIPOD, STADIA . ROD OBJECTIVES: TO SHOOT ELEVATIONS AT THIS SEASON'S BATTUTE LEVEL \* (CORNERS, MIDPOINTS). THESE WILL BE BEGINNING ELEVATIONS. H.I. (HEIGHT OF INSTRUMENT) WAS MEASURED FROM BENCH MARK "19E" (BM JOE) TO SCOPE. OF BATTUTE Nº 12 2.50 M WESTERN EXTENSION OF N/S TRENCH BX RED "X" PAINTED ON ROCK FORMATION, ASSUMED DATUM ELEV. O, WE ARBITRARILY NAMED THIS BM "JOE"