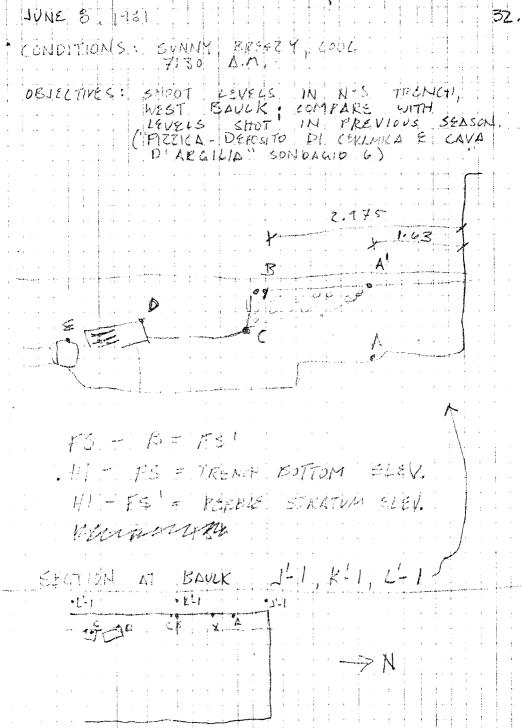

Pizzica Summer 1981 Survey Field Notes Book

BOOK I CONTENTS WESTERN EXT. N/S TRENCH (START OF B. 12) P. 2,3,4 DATUM LINE SETTING, HILLTOP SURVEY Pp. 5,6,7,9, 10,12,13,14 15,16 WESTERN EXT N/S TRENCH (B. 12) P. 8 " (13A?) P. 11 11 11 11 11 11 11 (14A) P.17 " (15A) P. 18 ELEVATION OF BM "JOE" P. 19 SMALL LOWER HILL + OTHER PORTIONS DETAILED FOR SECTION Pp. 20,21 WESTERN EXT. N/S TRENCH (16A') P.ZZ WELL HEAD TRENCH (BEGINNING) R. 23, 24, 25 - WESTERN EXT N/S TRENCH (16A) P. 20 - WELLHEAD TRENCH - SOUTH BAULK P. 28 - WEST BAULK P. 29 WESTERN EXT N/S TRENCH ( " -N. BAULK P. 31 - N/STRENCH - WEST BAULK CHECK P. 32 WELLHEAD TRENCH - BEGIN 181 P. 33