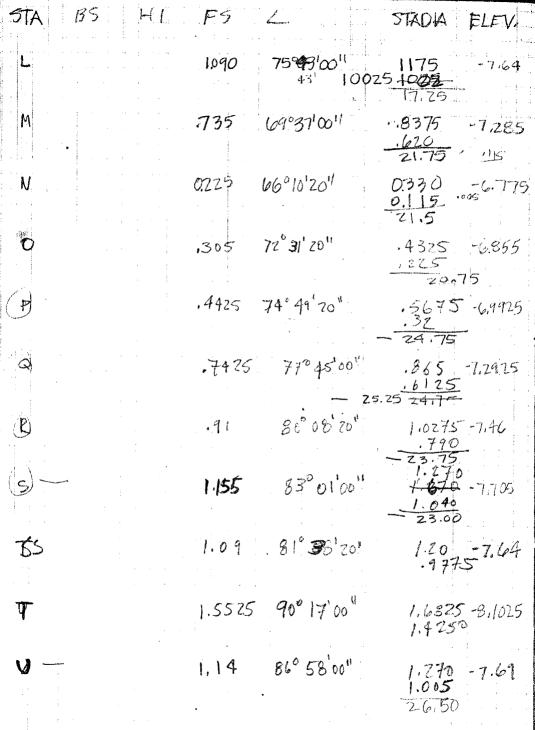

Pizzica Summer 1981 Survey Field Notes Book

BOOK I CONTENTS WESTERN EXT. N/S TRENCH (START OF B. 12) P. 2,3,4 DATUM LINE SETTING, HILLTOP SURVEY Pp. 5,6,7,9, 10,12,13,14 15,16 WESTERN EXT N/S TRENCH (B. 12) P. 8 " (13A?) P. 11 11 11 11 11 11 11 (14A) P.17 " (15A) P. 18 ELEVATION OF BM "JOE" P. 19 SMALL LOWER HILL + OTHER PORTIONS DETAILED FOR SECTION Pp. 20,21 WESTERN EXT. N/S TRENCH (16A') P.ZZ WELL HEAD TRENCH (BEGINNING) R. 23, 24, 25 - WESTERN EXT N/S TRENCH (16A) P. 20 - WELLHEAD TRENCH - SOUTH BAULK P. 28 - WEST BAULK P. 29 WESTERN EXT N/S TRENCH ( " -N. BAULK P. 31 - N/STRENCH - WEST BAULK CHECK P. 32 WELLHEAD TRENCH - BEGIN 181 P. 33