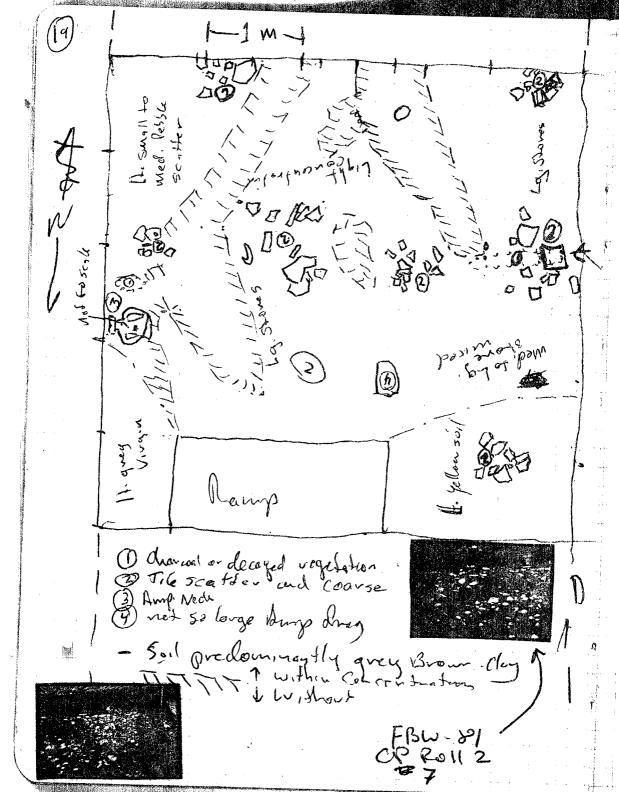

Pizzica Summer 1981 Survey Field Notes Book

BOOK I CONTENTS WESTERN EXT. N/S TRENCH (START OF B. 12) P. 2,3,4 DATUM LINE SETTING, HILLTOP SURVEY Pp. 5,6,7,9, 10,12,13,14 15,16 WESTERN EXT N/S TRENCH (B. 12) P. 8 " (13A?) P. 11 11 11 11 11 11 11 (14A) P.17 " (15A) P. 18 ELEVATION OF BM "JOE" P. 19 SMALL LOWER HILL + OTHER PORTIONS DETAILED FOR SECTION Pp. 20,21 WESTERN EXT. N/S TRENCH (16A') P.ZZ WELL HEAD TRENCH (BEGINNING) R. 23, 24, 25 - WESTERN EXT N/S TRENCH (16A) P. 20 - WELLHEAD TRENCH - SOUTH BAULK P. 28 - WEST BAULK P. 29 WESTERN EXT N/S TRENCH ( " -N. BAULK P. 31 - N/STRENCH - WEST BAULK CHECK P. 32 WELLHEAD TRENCH - BEGIN 181 P. 33