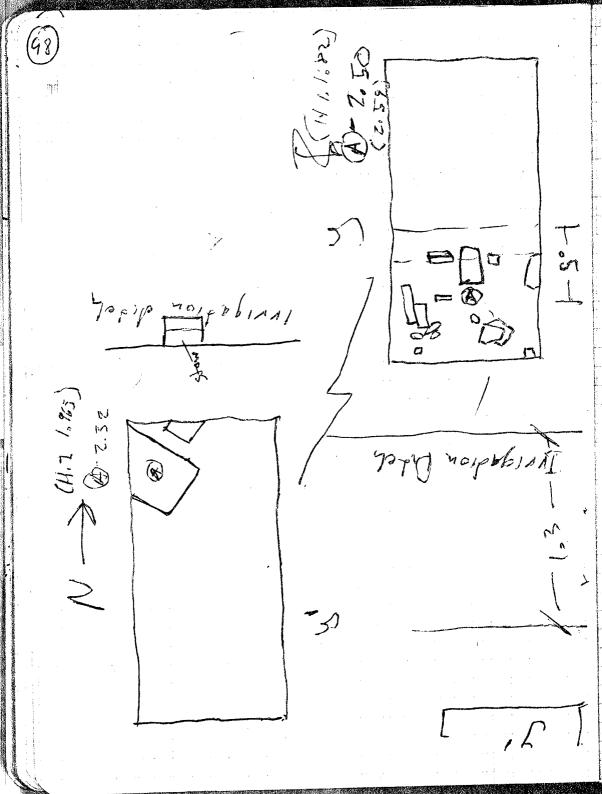

Pizzica Summer 1981 Survey Field Notes Book

BOOK I CONTENTS WESTERN EXT. N/S TRENCH (START OF B. 12) P. 2,3,4 DATUM LINE SETTING, HILLTOP SURVEY Pp. 5,6,7,9, 10,12,13,14 15,16 WESTERN EXT N/S TRENCH (B. 12) P. 8 " (13A?) P. 11 11 11 11 11 11 11 (14A) P.17 " (15A) P. 18 ELEVATION OF BM "JOE" P. 19 SMALL LOWER HILL + OTHER PORTIONS DETAILED FOR SECTION Pp. 20,21 WESTERN EXT. N/S TRENCH (16A') P.ZZ WELL HEAD TRENCH (BEGINNING) R. 23, 24, 25 - WESTERN EXT N/S TRENCH (16A) P. 20 - WELLHEAD TRENCH - SOUTH BAULK P. 28 - WEST BAULK P. 29 WESTERN EXT N/S TRENCH ( " -N. BAULK P. 31 - N/STRENCH - WEST BAULK CHECK P. 32 WELLHEAD TRENCH - BEGIN 181 P. 33