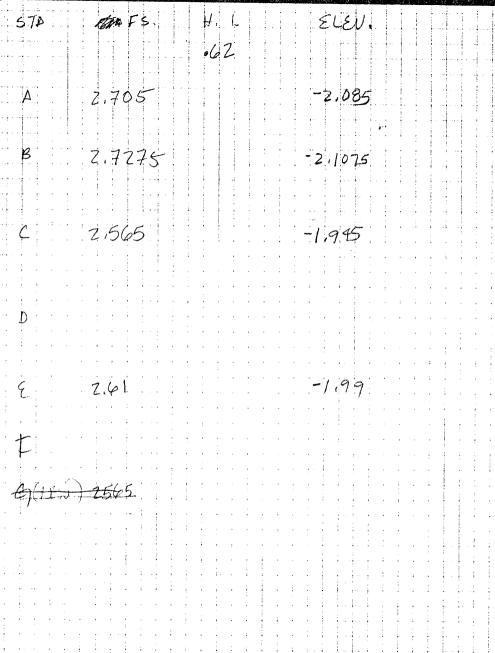

STA. NO. F5(-) BM

93 M

HI

ELEVATION

PT. A 2,13

-1.20

PT. B 2.25 PT. C 2.22

71.32

PT. D 2.18

-1.30

PT. E 2.24

-1.25 1.31

PT. F 2.26

PT. I

1.89

GLORIA HOWELL JUNE 1, 1981 DEENA BERG CONDITIONS, WARM, BREEZY, SUNNY 9.30 A.M. - 15 NOON EQUIPMENT : LEVEL, TRIPOD, STADIA . ROD OBJECTIVES: TO SHOOT ELEVATIONS AT THIS SEASON'S BATTUTE LEVEL \* (CORNERS, MIDPOINTS). THESE WILL BE BEGINNING ELEVATIONS. H.I. (HEIGHT OF INSTRUMENT) WAS MEASURED FROM BENCH MARK "19E" (BM JOE) TO SCOPE. OF BATTUTE Nº 12 2.50 M WESTERN EXTENSION OF N/S TRENCH BX RED "X" PAINTED ON ROCK FORMATION, ASSUMED DATUM ELEV. O, WE ARBITRARILY NAMED THIS BM "JOE"