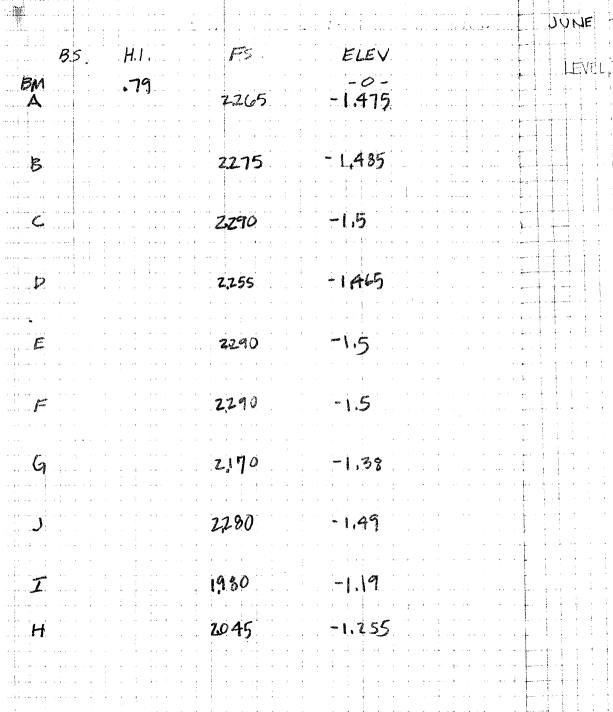

STA. NO. F5(-) BM

93 M

HI

ELEVATION

PT. A 2,13

-1.20

PT. B 2.25 PT. C 2.22

71.32

PT. D 2.18

-1.30

PT. E 2.24

-1.25 1.31

PT. F 2.26

PT. I

1.89

GLORIA HOWELL JUNE 1, 1981 DEENA BERG CONDITIONS, WARM, BREEZY, SUNNY 9.30 A.M. - 15 NOON EQUIPMENT : LEVEL, TRIPOD, STADIA . ROD OBJECTIVES: TO SHOOT ELEVATIONS AT THIS SEASON'S BATTUTE LEVEL \* (CORNERS, MIDPOINTS). THESE WILL BE BEGINNING ELEVATIONS. H.I. (HEIGHT OF INSTRUMENT) WAS MEASURED FROM BENCH MARK "19E" (BM JOE) TO SCOPE. OF BATTUTE Nº 12 2.50 M WESTERN EXTENSION OF N/S TRENCH BX RED "X" PAINTED ON ROCK FORMATION, ASSUMED DATUM ELEV. O, WE ARBITRARILY NAMED THIS BM "JOE"