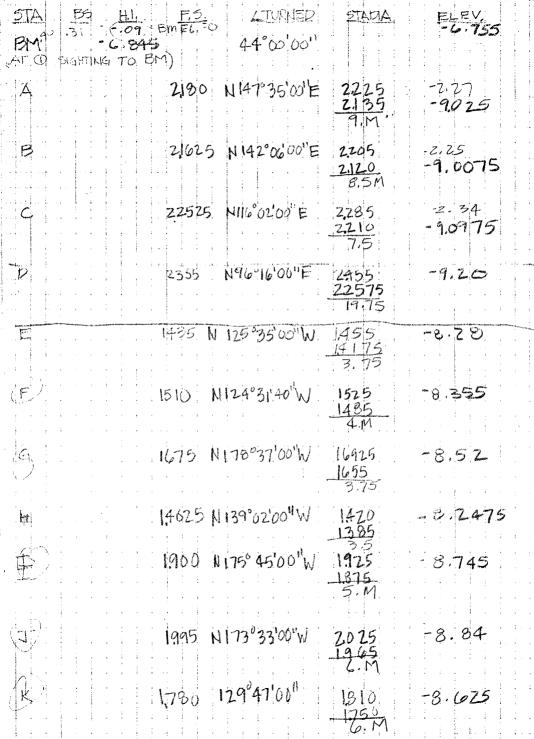

Pizzica Summer 1981 Survey Field Notes Book

BOOK I CONTENTS WESTERN EXT. N/S TRENCH (START OF B. 12) P. 2,3,4 DATUM LINE SETTING, HILLTOP SURVEY Pp. 5,6,7,9, 10,12,13,14 15,16 WESTERN EXT N/S TRENCH (B. 12) P. 8 " (13A?) P. 11 11 11 11 11 11 11 (14A) P.17 " (15A) P. 18 ELEVATION OF BM "JOE" P. 19 SMALL LOWER HILL + OTHER PORTIONS DETAILED FOR SECTION Pp. 20,21 WESTERN EXT. N/S TRENCH (16A') P.ZZ WELL HEAD TRENCH (BEGINNING) R. 23, 24, 25 - WESTERN EXT N/S TRENCH (16A) P. 20 - WELLHEAD TRENCH - SOUTH BAULK P. 28 - WEST BAULK P. 29 WESTERN EXT N/S TRENCH ( " -N. BAULK P. 31 - N/STRENCH - WEST BAULK CHECK P. 32 WELLHEAD TRENCH - BEGIN 181 P. 33