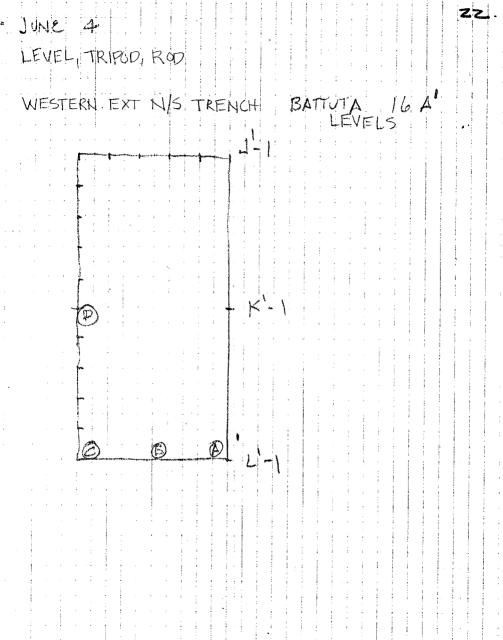

Pizzica Summer 1981 Survey Field Notes Book

BOOK I CONTENTS WESTERN EXT. N/S TRENCH (START OF B. 12) P. 2,3,4 DATUM LINE SETTING, HILLTOP SURVEY Pp. 5,6,7,9, 10,12,13,14 15,16 WESTERN EXT N/S TRENCH (B. 12) P. 8 " (13A?) P. 11 11 11 11 11 11 11 (14A) P.17 " (15A) P. 18 ELEVATION OF BM "JOE" P. 19 SMALL LOWER HILL + OTHER PORTIONS DETAILED FOR SECTION Pp. 20,21 WESTERN EXT. N/S TRENCH (16A') P.ZZ WELL HEAD TRENCH (BEGINNING) R. 23, 24, 25 - WESTERN EXT N/S TRENCH (16A) P. 20 - WELLHEAD TRENCH - SOUTH BAULK P. 28 - WEST BAULK P. 29 WESTERN EXT N/S TRENCH ( " -N. BAULK P. 31 - N/STRENCH - WEST BAULK CHECK P. 32 WELLHEAD TRENCH - BEGIN 181 P. 33