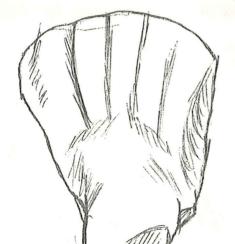

| TEXAS                                    |                                                                             | AN TH                                 | 0           |
|------------------------------------------|-----------------------------------------------------------------------------|---------------------------------------|-------------|
| Date: 27 MAY 197                         | 7                                                                           | No. PZ.77.40                          | TOT         |
| Object: HANDLE                           |                                                                             | Material: Te                          | RRACOTTA    |
| Square: $N' - 3$<br>Level: $Z$           | Photograph:<br>Drawing: W <sup>D</sup>                                      | 77.88 255-29                          |             |
| Dimensions: L., 8CM                      | A STREET BOULDED BOULDED BOULDED AND THE OWNER AND AND THE REAL PROPERTY OF | W., 4.0CM                             | Th., Varies |
|                                          |                                                                             |                                       |             |
| Technique:                               |                                                                             |                                       |             |
| Condition: 600D<br>Description:<br>LIGHT |                                                                             | FF ALANDLE W.<br>D ATTACHED. F<br>EL. |             |