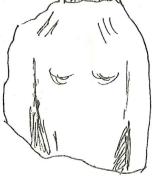

| Date: 31 MAY 1977   | No. PZ 461T                       |
|---------------------|-----------------------------------|
| Object: LOOM WEIGHT | Material: TERRACOTTA              |
| Square: M'_L/       | Photograph: 77=88/30,31,32        |
| Level: Z            | Drawing:                          |
| imensions: L.,      | H., W., Th.,                      |
| echnique:           |                                   |
|                     |                                   |
| condition: GOOD     |                                   |
| escription:         | SHAPED LOOMWEIGHT W PUNCTATION    |
| (IAU / IC.          | YT ORANGE.                        |
|                     |                                   |
| FINDER IN           | DENTATIONS NOTED BELOW PUNCTATION |
|                     | ALL BELUN UNITATA                 |
|                     |                                   |
|                     |                                   |
|                     |                                   |
|                     |                                   |
|                     |                                   |
|                     |                                   |
|                     | 3                                 |
|                     | To SCALE: TRACED                  |
|                     | 3                                 |
|                     | 3                                 |
|                     | 3                                 |
|                     | 3                                 |
|                     | 3                                 |
|                     | 3                                 |
|                     | 3                                 |
|                     | 3                                 |
|                     | 3                                 |
|                     | 3                                 |
|                     | 3                                 |
|                     | 3                                 |
|                     | 3                                 |
|                     | 3                                 |