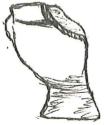

| 1   |      |    |
|-----|------|----|
| T   | EX   | AS |
| - 8 | 1011 | no |

| Date: MAY 30, 1977    | No. PZ.77.452 T                                                                                                 |
|-----------------------|-----------------------------------------------------------------------------------------------------------------|
| Object: LAMP          | Material: TEREAKOTT A                                                                                           |
| Square: 14-3          | Photograph: 78-21/2-10<br>77 ·88(15,10<br>Drawing:                                                              |
| Dimensions: L., 8.2cm | H., 3,6 W., 5,0 Th., paries                                                                                     |
| Technique:            |                                                                                                                 |
| Condition: 6000       |                                                                                                                 |
| MISSING.              | TYPE LAMP WITH HANDLE, RIM<br>COLOR IS DARK GREY DUE TO<br>SPOUT IS ALMOST COMPLETE<br>NOT TO SCALE<br>TOP VIEW |
|                       |                                                                                                                 |