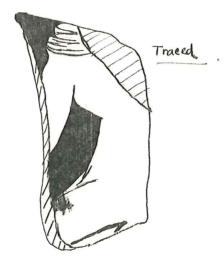

-

| Date: No date                              |                 | No. PZ 465P                               |
|--------------------------------------------|-----------------|-------------------------------------------|
| Object: Bowl                               |                 |                                           |
| Square: N'-4                               | Photograph: 7   | Material: CERAMIC<br>7-98/15,16           |
| Level: 1                                   | Drawing:        |                                           |
| Dimensions: L., 4cm across bas<br>(diavn.) | H., incomplete. | W. 7 Succession                           |
| Technique:                                 | 1               | W., 7.5 cm (incomp)Th., 2mm               |
| Condition: Poor-friak                      | ble, incrusted  |                                           |
|                                            |                 | pièces. Base is<br>side showing curvature |
|                                            | Ciay gritte     | Ĵ.                                        |