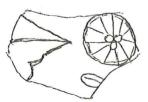

| Date: 3 JUNE                                                                                                                                                                                                                                                                                                                                                                                                                                                                                                                                                                                                                                                                                                                                                                                                                                                                                                                                                                                                                                                                                                                                                                                                                                                                                                                                                                                                                                                                                                                                                                                                                                                                                                                                                                                                                                                                                                                                                                                                                                                                                                                   |               | No. PZ 4/6  | 66P                |
|--------------------------------------------------------------------------------------------------------------------------------------------------------------------------------------------------------------------------------------------------------------------------------------------------------------------------------------------------------------------------------------------------------------------------------------------------------------------------------------------------------------------------------------------------------------------------------------------------------------------------------------------------------------------------------------------------------------------------------------------------------------------------------------------------------------------------------------------------------------------------------------------------------------------------------------------------------------------------------------------------------------------------------------------------------------------------------------------------------------------------------------------------------------------------------------------------------------------------------------------------------------------------------------------------------------------------------------------------------------------------------------------------------------------------------------------------------------------------------------------------------------------------------------------------------------------------------------------------------------------------------------------------------------------------------------------------------------------------------------------------------------------------------------------------------------------------------------------------------------------------------------------------------------------------------------------------------------------------------------------------------------------------------------------------------------------------------------------------------------------------------|---------------|-------------|--------------------|
| Object: RF SHER                                                                                                                                                                                                                                                                                                                                                                                                                                                                                                                                                                                                                                                                                                                                                                                                                                                                                                                                                                                                                                                                                                                                                                                                                                                                                                                                                                                                                                                                                                                                                                                                                                                                                                                                                                                                                                                                                                                                                                                                                                                                                                                | eD            |             | al: Ceramic        |
| Square: N1-4                                                                                                                                                                                                                                                                                                                                                                                                                                                                                                                                                                                                                                                                                                                                                                                                                                                                                                                                                                                                                                                                                                                                                                                                                                                                                                                                                                                                                                                                                                                                                                                                                                                                                                                                                                                                                                                                                                                                                                                                                                                                                                                   | Photograph:   | -7.98/17,18 | 1                  |
| Level: 2                                                                                                                                                                                                                                                                                                                                                                                                                                                                                                                                                                                                                                                                                                                                                                                                                                                                                                                                                                                                                                                                                                                                                                                                                                                                                                                                                                                                                                                                                                                                                                                                                                                                                                                                                                                                                                                                                                                                                                                                                                                                                                                       | Drawing:      |             |                    |
| Dimensions: L.,                                                                                                                                                                                                                                                                                                                                                                                                                                                                                                                                                                                                                                                                                                                                                                                                                                                                                                                                                                                                                                                                                                                                                                                                                                                                                                                                                                                                                                                                                                                                                                                                                                                                                                                                                                                                                                                                                                                                                                                                                                                                                                                | H.,           | W.,         | Th.,               |
| Fechnique:                                                                                                                                                                                                                                                                                                                                                                                                                                                                                                                                                                                                                                                                                                                                                                                                                                                                                                                                                                                                                                                                                                                                                                                                                                                                                                                                                                                                                                                                                                                                                                                                                                                                                                                                                                                                                                                                                                                                                                                                                                                                                                                     |               |             | A Francisco Carlos |
| Condition: T                                                                                                                                                                                                                                                                                                                                                                                                                                                                                                                                                                                                                                                                                                                                                                                                                                                                                                                                                                                                                                                                                                                                                                                                                                                                                                                                                                                                                                                                                                                                                                                                                                                                                                                                                                                                                                                                                                                                                                                                                                                                                                                   |               |             |                    |
| Description of the second seco | CORATION OF A | ERSON (TEMA | LE) IN             |
| Description: RF DE                                                                                                                                                                                                                                                                                                                                                                                                                                                                                                                                                                                                                                                                                                                                                                                                                                                                                                                                                                                                                                                                                                                                                                                                                                                                                                                                                                                                                                                                                                                                                                                                                                                                                                                                                                                                                                                                                                                                                                                                                                                                                                             | CORATION OF A | ERSON (FEMA | LE) IN             |
| Description: RF DE                                                                                                                                                                                                                                                                                                                                                                                                                                                                                                                                                                                                                                                                                                                                                                                                                                                                                                                                                                                                                                                                                                                                                                                                                                                                                                                                                                                                                                                                                                                                                                                                                                                                                                                                                                                                                                                                                                                                                                                                                                                                                                             | CORATION OF A | ERSON (FEMA | LE) IN             |
| Description: RF DE                                                                                                                                                                                                                                                                                                                                                                                                                                                                                                                                                                                                                                                                                                                                                                                                                                                                                                                                                                                                                                                                                                                                                                                                                                                                                                                                                                                                                                                                                                                                                                                                                                                                                                                                                                                                                                                                                                                                                                                                                                                                                                             | CORATION OF A | ERSON (TEMA | LE) IN             |
| Condition: FRAGME<br>Description:<br>RF DE<br>DRAPE                                                                                                                                                                                                                                                                                                                                                                                                                                                                                                                                                                                                                                                                                                                                                                                                                                                                                                                                                                                                                                                                                                                                                                                                                                                                                                                                                                                                                                                                                                                                                                                                                                                                                                                                                                                                                                                                                                                                                                                                                                                                            | CORATION OF A | ERSON (FEMA | CE) IN             |
| Description: RF DE                                                                                                                                                                                                                                                                                                                                                                                                                                                                                                                                                                                                                                                                                                                                                                                                                                                                                                                                                                                                                                                                                                                                                                                                                                                                                                                                                                                                                                                                                                                                                                                                                                                                                                                                                                                                                                                                                                                                                                                                                                                                                                             | CORATION OF A |             | D SCALE            |