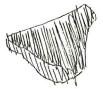

TIRACED

| Object: 6. WARE LAMP   | SPOUT             | No. PZ (77) 453 |                 |
|------------------------|-------------------|-----------------|-----------------|
| Square: N'- 3          | Photograph: 97-88 | 21,22           |                 |
| Level: 2               | Drawing:          |                 |                 |
| Dimensions: L., 6.5CM. | Н., З.ОСМ         | W., 4.0CM       | Th., 6 MM (AN.) |
| Technique:             |                   |                 |                 |
| Condition: FRAGMEN     | VT                |                 |                 |
|                        | VIIII (           |                 |                 |
|                        |                   |                 |                 |
|                        |                   |                 |                 |
|                        |                   |                 |                 |
|                        |                   |                 |                 |
|                        |                   |                 |                 |
|                        |                   |                 |                 |
|                        |                   |                 |                 |
|                        |                   |                 |                 |
|                        |                   |                 |                 |