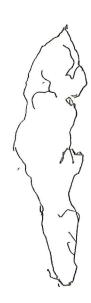

-

| Date: No date                              |                 | No. PZ 465P                               |
|--------------------------------------------|-----------------|-------------------------------------------|
| Object: Bowl                               |                 |                                           |
| Square: N'-4                               | Photograph: 7   | Material: CERAMIC<br>7-98/15,16           |
| Level: 1                                   | Drawing:        |                                           |
| Dimensions: L., 4cm across bas<br>(diavn.) | H., incomplete. | W. 7 Succession                           |
| Technique:                                 | 1               | W., 7.5 cm (incomp)Th., 2mm               |
| Condition: Poor-friak                      | ble, incrusted  |                                           |
|                                            |                 | pièces. Base is<br>side showing curvature |
|                                            | Ciay gritte     | Ĵ.                                        |