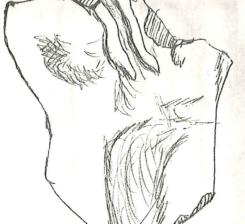

-

| Date: No date                              |                 | No. PZ 465P                               |
|--------------------------------------------|-----------------|-------------------------------------------|
| Object: Bowl                               |                 |                                           |
| Square: N'-4                               | Photograph: 7   | Material: CERAMIC<br>7-98/15,16           |
| Level: 1                                   | Drawing:        |                                           |
| Dimensions: L., 4cm across bas<br>(diavn.) | H., incomplete. | W. 7 Succession                           |
| Technique:                                 | 1               | W., 7.5 cm (incomp)Th., 2mm               |
| Condition: Poor-friak                      | ble, incrusted  |                                           |
|                                            |                 | pièces. Base is<br>side showing curvature |
|                                            | Ciay gritte     | Ĵ.                                        |