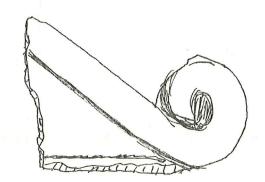

| TEXAS                                    |                                                                             | AN TH                                 | 0           |
|------------------------------------------|-----------------------------------------------------------------------------|---------------------------------------|-------------|
| Date: 27 MAY 197                         | 7                                                                           | No. PZ.77.40                          | TOT         |
| Object: HANDLE                           |                                                                             | Material: Te                          | RRACOTTA    |
| Square: $N' - 3$<br>Level: $Z$           | Photograph:<br>Drawing: W <sup>D</sup>                                      | 77.88 255-29                          |             |
| Dimensions: L., 8CM                      | A STREET BOULDED BOULDED BOULDED AND THE OWNER AND AND THE REAL PROPERTY OF | W., 4.0CM                             | Th., Varies |
|                                          |                                                                             |                                       |             |
| Technique:                               |                                                                             |                                       |             |
| Condition: 600D<br>Description:<br>LIGHT |                                                                             | FF ALANDLE W.<br>D ATTACHED. F<br>EL. |             |