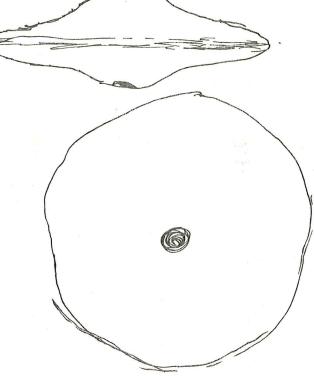

| Date: 31 MAY 1977   | No. PZ 461T                       |
|---------------------|-----------------------------------|
| Object: LOOM WEIGHT | Material: TERRACOTTA              |
| Square: M'_L/       | Photograph: 77=88/30,31,32        |
| Level: Z            | Drawing:                          |
| imensions: L.,      | H., W., Th.,                      |
| echnique:           |                                   |
|                     |                                   |
| condition: GOOD     |                                   |
| escription:         | SHAPED LOOMWEIGHT W PUNCTATION    |
| (IAU / IC.          | YT ORANGE.                        |
|                     |                                   |
| FINDER IN           | DENTATIONS NOTED BELOW PUNCTATION |
|                     | ALL BELUN UNITATA                 |
|                     |                                   |
|                     |                                   |
|                     |                                   |
|                     |                                   |
|                     |                                   |
|                     |                                   |
|                     | 3                                 |
|                     | To SCALE: TRACED                  |
|                     | 3                                 |
|                     | 3                                 |
|                     | 3                                 |
|                     | 3                                 |
|                     | 3                                 |
|                     | 3                                 |
|                     | 3                                 |
|                     | 3                                 |
|                     | 3                                 |
|                     | 3                                 |
|                     | 3                                 |
|                     | 3                                 |
|                     | 3                                 |
|                     | 3                                 |