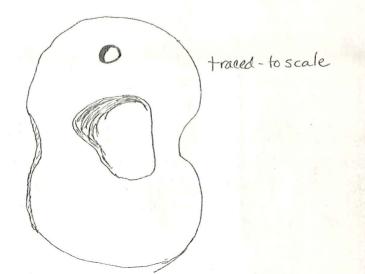

| Date: 31 MAY 1977   | No. PZ 461T                       |
|---------------------|-----------------------------------|
| Object: LOOM WEIGHT | Material: TERRACOTTA              |
| Square: M'_L/       | Photograph: 77=88/30,31,32        |
| Level: Z            | Drawing:                          |
| imensions: L.,      | H., W., Th.,                      |
| echnique:           |                                   |
|                     |                                   |
| condition: GOOD     |                                   |
| escription:         | SHAPED LOOMWEIGHT W PUNCTATION    |
| (IAU / IC.          | YT ORANGE.                        |
|                     |                                   |
| FINDER IN           | DENTATIONS NOTED BELOW PUNCTATION |
|                     | ALL BELUN UNITATA                 |
|                     |                                   |
|                     |                                   |
|                     |                                   |
|                     |                                   |
|                     |                                   |
|                     |                                   |
|                     | 3                                 |
|                     | To SCALE: TRACED                  |
|                     | 3                                 |
|                     | 3                                 |
|                     | 3                                 |
|                     | 3                                 |
|                     | 3                                 |
|                     | 3                                 |
|                     | 3                                 |
|                     | 3                                 |
|                     | 3                                 |
|                     | 3                                 |
|                     | 3                                 |
|                     | 3                                 |
|                     | 3                                 |
|                     | 3                                 |