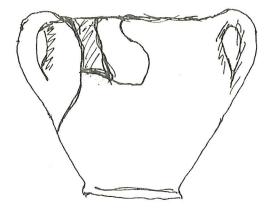

| TEXAS                                    |                                                                             | AN TH                                 | 0           |
|------------------------------------------|-----------------------------------------------------------------------------|---------------------------------------|-------------|
| Date: 27 MAY 197                         | 7                                                                           | No. PZ.77.40                          | TOT         |
| Object: HANDLE                           |                                                                             | Material: Te                          | RRACOTTA    |
| Square: $N' - 3$<br>Level: $Z$           | Photograph:<br>Drawing: W <sup>D</sup>                                      | 77.88 255-29                          |             |
| Dimensions: L., 8CM                      | A STREET BOULDED BOULDED BOULDED AND THE OWNER AND AND THE REAL PROPERTY OF | W., 4.0CM                             | Th., Varies |
|                                          |                                                                             |                                       |             |
| Technique:                               |                                                                             |                                       |             |
| Condition: 600D<br>Description:<br>LIGHT |                                                                             | FF ALANDLE W.<br>D ATTACHED. F<br>EL. |             |