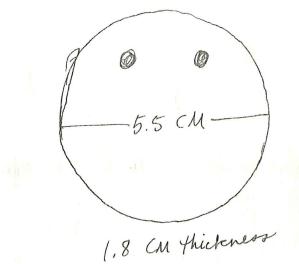

| Date: 31 MAY 1977   | No. PZ 461T                       |
|---------------------|-----------------------------------|
| Object: LOOM WEIGHT | Material: TERRACOTTA              |
| Square: M'_L/       | Photograph: 77=88/30,31,32        |
| Level: Z            | Drawing:                          |
| imensions: L.,      | H., W., Th.,                      |
| echnique:           |                                   |
|                     |                                   |
| condition: GOOD     |                                   |
| escription:         | SHAPED LOOMWEIGHT W PUNCTATION    |
| (IAU / IC.          | YT ORANGE.                        |
|                     |                                   |
| FINDER IN           | DENTATIONS NOTED BELOW PUNCTATION |
|                     | ALL BELUN UNITATA                 |
|                     |                                   |
|                     |                                   |
|                     |                                   |
|                     |                                   |
|                     |                                   |
|                     |                                   |
|                     | 3                                 |
|                     | To SCALE: TRACED                  |
|                     | 3                                 |
|                     | 3                                 |
|                     | 3                                 |
|                     | 3                                 |
|                     | 3                                 |
|                     | 3                                 |
|                     | 3                                 |
|                     | 3                                 |
|                     | 3                                 |
|                     | 3                                 |
|                     | 3                                 |
|                     | 3                                 |
|                     | 3                                 |
|                     | 3                                 |