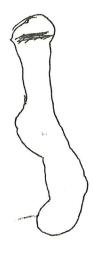

TIRACED

| Object: 6. WARE LAMP   | SPOUT             | No. PZ (77) 453 |                 |
|------------------------|-------------------|-----------------|-----------------|
| Square: N'- 3          | Photograph: 97-88 | 21,22           |                 |
| Level: 2               | Drawing:          |                 |                 |
| Dimensions: L., 6.5CM. | Н., З.ОСМ         | W., 4.0CM       | Th., 6 MM (AN.) |
| Technique:             |                   |                 |                 |
| Condition: FRAGMEN     | VT                |                 |                 |
|                        | VIIII (           |                 |                 |
|                        |                   |                 |                 |
|                        |                   |                 |                 |
|                        |                   |                 |                 |
|                        |                   |                 |                 |
|                        |                   |                 |                 |
|                        |                   |                 |                 |
|                        |                   |                 |                 |
|                        |                   |                 |                 |
|                        |                   |                 |                 |