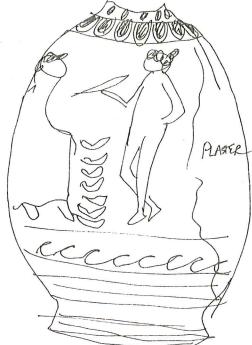

| Date: 3 JUNE                                                                                                                                                                                                                                                                                                                                                                                                                                                                                                                                                                                                                                                                                                                                                                                                                                                                                                                                                                                                                                                                                                                                                                                                                                                                                                                                                                                                                                                                                                                                                                                                                                                                                                                                                                                                                                                                                                                                                                                                                                                                                                                   |               | No. PZ 4/6  | 66P                |
|--------------------------------------------------------------------------------------------------------------------------------------------------------------------------------------------------------------------------------------------------------------------------------------------------------------------------------------------------------------------------------------------------------------------------------------------------------------------------------------------------------------------------------------------------------------------------------------------------------------------------------------------------------------------------------------------------------------------------------------------------------------------------------------------------------------------------------------------------------------------------------------------------------------------------------------------------------------------------------------------------------------------------------------------------------------------------------------------------------------------------------------------------------------------------------------------------------------------------------------------------------------------------------------------------------------------------------------------------------------------------------------------------------------------------------------------------------------------------------------------------------------------------------------------------------------------------------------------------------------------------------------------------------------------------------------------------------------------------------------------------------------------------------------------------------------------------------------------------------------------------------------------------------------------------------------------------------------------------------------------------------------------------------------------------------------------------------------------------------------------------------|---------------|-------------|--------------------|
| Object: RF SHER                                                                                                                                                                                                                                                                                                                                                                                                                                                                                                                                                                                                                                                                                                                                                                                                                                                                                                                                                                                                                                                                                                                                                                                                                                                                                                                                                                                                                                                                                                                                                                                                                                                                                                                                                                                                                                                                                                                                                                                                                                                                                                                | eD            |             | al: Ceramic        |
| Square: N1-4                                                                                                                                                                                                                                                                                                                                                                                                                                                                                                                                                                                                                                                                                                                                                                                                                                                                                                                                                                                                                                                                                                                                                                                                                                                                                                                                                                                                                                                                                                                                                                                                                                                                                                                                                                                                                                                                                                                                                                                                                                                                                                                   | Photograph:   | -7.98/17,18 | 1                  |
| Level: 2                                                                                                                                                                                                                                                                                                                                                                                                                                                                                                                                                                                                                                                                                                                                                                                                                                                                                                                                                                                                                                                                                                                                                                                                                                                                                                                                                                                                                                                                                                                                                                                                                                                                                                                                                                                                                                                                                                                                                                                                                                                                                                                       | Drawing:      |             |                    |
| Dimensions: L.,                                                                                                                                                                                                                                                                                                                                                                                                                                                                                                                                                                                                                                                                                                                                                                                                                                                                                                                                                                                                                                                                                                                                                                                                                                                                                                                                                                                                                                                                                                                                                                                                                                                                                                                                                                                                                                                                                                                                                                                                                                                                                                                | H.,           | W.,         | Th.,               |
| Fechnique:                                                                                                                                                                                                                                                                                                                                                                                                                                                                                                                                                                                                                                                                                                                                                                                                                                                                                                                                                                                                                                                                                                                                                                                                                                                                                                                                                                                                                                                                                                                                                                                                                                                                                                                                                                                                                                                                                                                                                                                                                                                                                                                     |               |             | A Francisco Carlos |
| Condition: T                                                                                                                                                                                                                                                                                                                                                                                                                                                                                                                                                                                                                                                                                                                                                                                                                                                                                                                                                                                                                                                                                                                                                                                                                                                                                                                                                                                                                                                                                                                                                                                                                                                                                                                                                                                                                                                                                                                                                                                                                                                                                                                   |               |             |                    |
| Description of the second seco | CORATION OF A | ERSON (TEMA | LE) IN             |
| Description: RF DE                                                                                                                                                                                                                                                                                                                                                                                                                                                                                                                                                                                                                                                                                                                                                                                                                                                                                                                                                                                                                                                                                                                                                                                                                                                                                                                                                                                                                                                                                                                                                                                                                                                                                                                                                                                                                                                                                                                                                                                                                                                                                                             | CORATION OF A | ERSON (FEMA | LE) IN             |
| Description: RF DE                                                                                                                                                                                                                                                                                                                                                                                                                                                                                                                                                                                                                                                                                                                                                                                                                                                                                                                                                                                                                                                                                                                                                                                                                                                                                                                                                                                                                                                                                                                                                                                                                                                                                                                                                                                                                                                                                                                                                                                                                                                                                                             | CORATION OF A | ERSON (FEMA | LE) IN             |
| Description: RF DE                                                                                                                                                                                                                                                                                                                                                                                                                                                                                                                                                                                                                                                                                                                                                                                                                                                                                                                                                                                                                                                                                                                                                                                                                                                                                                                                                                                                                                                                                                                                                                                                                                                                                                                                                                                                                                                                                                                                                                                                                                                                                                             | CORATION OF A | ERSON (TEMA | LE) IN             |
| Condition: FRAGME<br>Description:<br>RF DE<br>DRAPE                                                                                                                                                                                                                                                                                                                                                                                                                                                                                                                                                                                                                                                                                                                                                                                                                                                                                                                                                                                                                                                                                                                                                                                                                                                                                                                                                                                                                                                                                                                                                                                                                                                                                                                                                                                                                                                                                                                                                                                                                                                                            | CORATION OF A | ERSON (FEMA | CE) IN             |
| Description: RF DE                                                                                                                                                                                                                                                                                                                                                                                                                                                                                                                                                                                                                                                                                                                                                                                                                                                                                                                                                                                                                                                                                                                                                                                                                                                                                                                                                                                                                                                                                                                                                                                                                                                                                                                                                                                                                                                                                                                                                                                                                                                                                                             | CORATION OF A |             | D SCALE            |