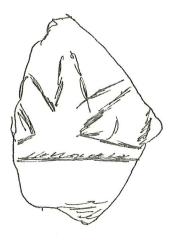

-

| Date: No date                              |                 | No. PZ 465P                               |
|--------------------------------------------|-----------------|-------------------------------------------|
| Object: Bowl                               |                 |                                           |
| Square: N'-4                               | Photograph: 7   | Material: CERAMIC<br>7-98/15,16           |
| Level: 1                                   | Drawing:        |                                           |
| Dimensions: L., 4cm across bas<br>(diavn.) | H., incomplete. | W. 7 Succession                           |
| Technique:                                 | 1               | W., 7.5 cm (incomp)Th., 2mm               |
| Condition: Poor-friak                      | ble, incrusted  |                                           |
|                                            |                 | pièces. Base is<br>side showing curvature |
|                                            | Ciay gritte     | Ĵ.                                        |