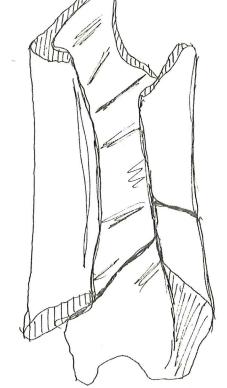

-

| Date: No date                              |                 | No. PZ 465P                               |
|--------------------------------------------|-----------------|-------------------------------------------|
| Object: Bowl                               |                 |                                           |
| Square: N'-4                               | Photograph: 7   | Material: CERAMIC<br>7-98/15,16           |
| Level: 1                                   | Drawing:        |                                           |
| Dimensions: L., 4cm across bas<br>(diavn.) | H., incomplete. | W. 7 Succession                           |
| Technique:                                 | 1               | W., 7.5 cm (incomp)Th., 2mm               |
| Condition: Poor-friak                      | ble, incrusted  |                                           |
|                                            |                 | pièces. Base is<br>side showing curvature |
|                                            | Ciay gritte     | Ĵ.                                        |