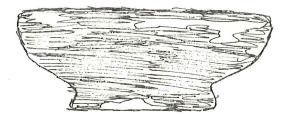

-

| Date: No date                              |                 | No. PZ 465P                               |
|--------------------------------------------|-----------------|-------------------------------------------|
| Object: Bowl                               |                 |                                           |
| Square: N'-4                               | Photograph: 7   | Material: CERAMIC<br>7-98/15,16           |
| Level: 1                                   | Drawing:        |                                           |
| Dimensions: L., 4cm across bas<br>(diavn.) | H., incomplete. | W. 7 Succession                           |
| Technique:                                 | 1               | W., 7.5 cm (incomp)Th., 2mm               |
| Condition: Poor-friak                      | ble, incrusted  |                                           |
|                                            |                 | pièces. Base is<br>side showing curvature |
|                                            | Ciay gritte     | Ĵ.                                        |