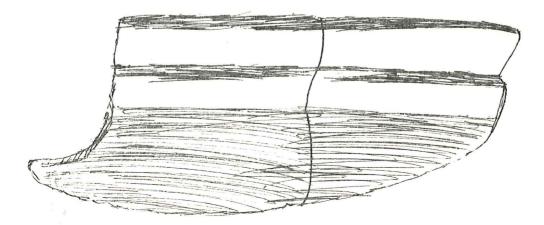

TIRACED

| Object: 6. WARE LAMP   | SPOUT             | No. PZ (77) 453 |                 |
|------------------------|-------------------|-----------------|-----------------|
| Square: N'- 3          | Photograph: 97-88 | 21,22           |                 |
| Level: 2               | Drawing:          |                 |                 |
| Dimensions: L., 6.5CM. | Н., З.ОСМ         | W., 4.0CM       | Th., 6 MM (AN.) |
| Technique:             |                   |                 |                 |
| Condition: FRAGMEN     | VT                |                 |                 |
|                        | VIIII (           |                 |                 |
|                        |                   |                 |                 |
|                        |                   |                 |                 |
|                        |                   |                 |                 |
|                        |                   |                 |                 |
|                        |                   |                 |                 |
|                        |                   |                 |                 |
|                        |                   |                 |                 |
|                        |                   |                 |                 |
|                        |                   |                 |                 |