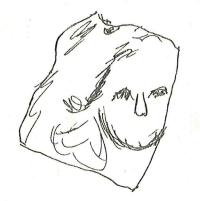

| TEXAS                                    |                                                                             | AN TH                                 | 0           |
|------------------------------------------|-----------------------------------------------------------------------------|---------------------------------------|-------------|
| Date: 27 MAY 197                         | 7                                                                           | No. PZ.77.40                          | TOT         |
| Object: HANDLE                           |                                                                             | Material: Te                          | RRACOTTA    |
| Square: $N' - 3$<br>Level: $Z$           | Photograph:<br>Drawing: W <sup>D</sup>                                      | 77.88 255-29                          |             |
| Dimensions: L., 8CM                      | A STREET BOULDED BOULDED BOULDED AND THE OWNER AND AND THE REAL PROPERTY OF | W., 4.0CM                             | Th., Varies |
|                                          |                                                                             |                                       |             |
| Technique:                               |                                                                             |                                       |             |
| Condition: 600D<br>Description:<br>LIGHT |                                                                             | FF ALANDLE W.<br>D ATTACHED. F<br>EL. |             |