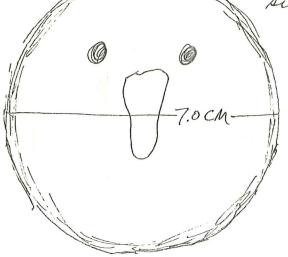

-

| Date: No date                              |                 | No. PZ 465P                               |
|--------------------------------------------|-----------------|-------------------------------------------|
| Object: Bowl                               |                 |                                           |
| Square: N'-4                               | Photograph: 7   | Material: CERAMIC<br>7-98/15,16           |
| Level: 1                                   | Drawing:        |                                           |
| Dimensions: L., 4cm across bas<br>(diavn.) | H., incomplete. | W. 7 Succession                           |
| Technique:                                 | 1               | W., 7.5 cm (incomp)Th., 2mm               |
| Condition: Poor-friak                      | ble, incrusted  |                                           |
|                                            |                 | pièces. Base is<br>side showing curvature |
|                                            | Ciay gritte     | Ĵ.                                        |