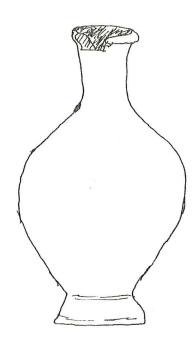

-

| Date: No date                              |                 | No. PZ 465P                               |
|--------------------------------------------|-----------------|-------------------------------------------|
| Object: Bowl                               |                 |                                           |
| Square: N'-4                               | Photograph: 7   | Material: CERAMIC<br>7-98/15,16           |
| Level: 1                                   | Drawing:        |                                           |
| Dimensions: L., 4cm across bas<br>(diavn.) | H., incomplete. | W. 7 Succession                           |
| Technique:                                 | 1               | W., 7.5 cm (incomp)Th., 2mm               |
| Condition: Poor-friak                      | ble, incrusted  |                                           |
|                                            |                 | pièces. Base is<br>side showing curvature |
|                                            | Ciay gritte     | Ĵ.                                        |