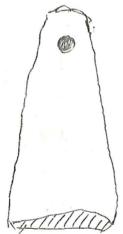

| Date: 31 MAY 1977   | No. PZ 461T                       |
|---------------------|-----------------------------------|
| Object: LOOM WEIGHT | Material: TERRACOTTA              |
| Square: M'_L/       | Photograph: 77=88/30,31,32        |
| Level: Z            | Drawing:                          |
| imensions: L.,      | H., W., Th.,                      |
| echnique:           |                                   |
|                     |                                   |
| condition: GOOD     |                                   |
| escription:         | SHAPED LOOMWEIGHT W PUNCTATION    |
| (IAU / IC.          | YT ORANGE.                        |
|                     |                                   |
| FINDER IN           | DENTATIONS NOTED BELOW PUNCTATION |
|                     | ALL BELUN UNITATA                 |
|                     |                                   |
|                     |                                   |
|                     |                                   |
|                     |                                   |
|                     |                                   |
|                     |                                   |
|                     | 3                                 |
|                     | To SCALE: TRACED                  |
|                     | 3                                 |
|                     | 3                                 |
|                     | 3                                 |
|                     | 3                                 |
|                     | 3                                 |
|                     | 3                                 |
|                     | 3                                 |
|                     | 3                                 |
|                     | 3                                 |
|                     | 3                                 |
|                     | 3                                 |
|                     | 3                                 |
|                     | 3                                 |
|                     | 3                                 |