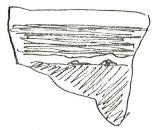

TIRACED

| Object: 6. WARE LAMP   | SPOUT             | No. PZ (77) 453 |                 |
|------------------------|-------------------|-----------------|-----------------|
| Square: N'- 3          | Photograph: 97-88 | 21,22           |                 |
| Level: 2               | Drawing:          |                 |                 |
| Dimensions: L., 6.5CM. | Н., З.ОСМ         | W., 4.0CM       | Th., 6 MM (AN.) |
| Technique:             |                   |                 |                 |
| Condition: FRAGMEN     | VT                |                 |                 |
|                        | VIIII (           |                 |                 |
|                        |                   |                 |                 |
|                        |                   |                 |                 |
|                        |                   |                 |                 |
|                        |                   |                 |                 |
|                        |                   |                 |                 |
|                        |                   |                 |                 |
|                        |                   |                 |                 |
|                        |                   |                 |                 |
|                        |                   |                 |                 |