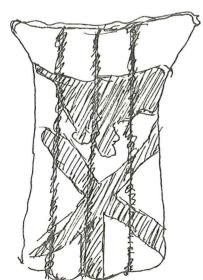

| Date: 31 MAY 1977   | No. PZ 461T                       |
|---------------------|-----------------------------------|
| Object: LOOM WEIGHT | Material: TERRACOTTA              |
| Square: M'_L/       | Photograph: 77=88/30,31,32        |
| Level: Z            | Drawing:                          |
| imensions: L.,      | H., W., Th.,                      |
| echnique:           |                                   |
|                     |                                   |
| condition: GOOD     |                                   |
| escription:         | SHAPED LOOMWEIGHT W PUNCTATION    |
| (IAU / IC.          | YT ORANGE.                        |
|                     |                                   |
| FINDER IN           | DENTATIONS NOTED BELOW PUNCTATION |
|                     | ALL BELUN UNITATA                 |
|                     |                                   |
|                     |                                   |
|                     |                                   |
|                     |                                   |
|                     |                                   |
|                     |                                   |
|                     | 3                                 |
|                     | To SCALE: TRACED                  |
|                     | 3                                 |
|                     | 3                                 |
|                     | 3                                 |
|                     | 3                                 |
|                     | 3                                 |
|                     | 3                                 |
|                     | 3                                 |
|                     | 3                                 |
|                     | 3                                 |
|                     | 3                                 |
|                     | 3                                 |
|                     | 3                                 |
|                     | 3                                 |
|                     | 3                                 |