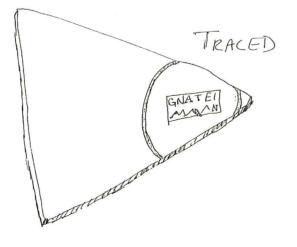

| 1   |      |    |
|-----|------|----|
| T   | EX   | AS |
| - 8 | 1011 | no |

| Date: MAY 30, 1977    | No. PZ.77.452 T                                                                                                 |
|-----------------------|-----------------------------------------------------------------------------------------------------------------|
| Object: LAMP          | Material: TEREAKOTT A                                                                                           |
| Square: 14-3          | Photograph: 78-21/2-10<br>77 ·88(15,10<br>Drawing:                                                              |
| Dimensions: L., 8.2cm | H., 3,6 W., 5,0 Th., paries                                                                                     |
| Technique:            |                                                                                                                 |
| Condition: 6000       |                                                                                                                 |
| MISSING.              | TYPE LAMP WITH HANDLE, RIM<br>COLOR IS DARK GREY DUE TO<br>SPOUT IS ALMOST COMPLETE<br>NOT TO SCALE<br>TOP VIEW |
|                       |                                                                                                                 |