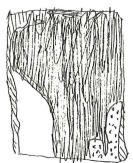

-

| Date: No date                              |                 | No. PZ 465P                               |
|--------------------------------------------|-----------------|-------------------------------------------|
| Object: Bowl                               |                 |                                           |
| Square: N'-4                               | Photograph: 7   | Material: CERAMIC<br>7-98/15,16           |
| Level: 1                                   | Drawing:        |                                           |
| Dimensions: L., 4cm across bas<br>(diavn.) | H., incomplete. | W. 7 Succession                           |
| Technique:                                 | 1               | W., 7.5 cm (incomp)Th., 2mm               |
| Condition: Poor-friak                      | ble, incrusted  |                                           |
|                                            |                 | pièces. Base is<br>side showing curvature |
|                                            | Ciay gritte     | Ĵ.                                        |