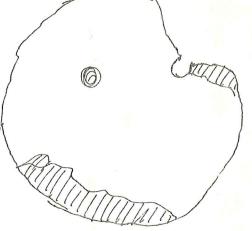

TIRACED

| Object: 6. WARE LAMP   | SPOUT             | No. PZ (77) 453 |                 |
|------------------------|-------------------|-----------------|-----------------|
| Square: N'- 3          | Photograph: 97-88 | 21,22           |                 |
| Level: 2               | Drawing:          |                 |                 |
| Dimensions: L., 6.5CM. | Н., З.ОСМ         | W., 4.0CM       | Th., 6 MM (AN.) |
| Technique:             |                   |                 |                 |
| Condition: FRAGMEN     | VT                |                 |                 |
|                        | VIIII (           |                 |                 |
|                        |                   |                 |                 |
|                        |                   |                 |                 |
|                        |                   |                 |                 |
|                        |                   |                 |                 |
|                        |                   |                 |                 |
|                        |                   |                 |                 |
|                        |                   |                 |                 |
|                        |                   |                 |                 |
|                        |                   |                 |                 |