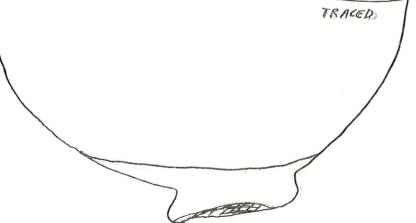

TIRACED

| Object: 6. WARE LAMP   | SPOUT             | No. PZ (77) 453 |                 |
|------------------------|-------------------|-----------------|-----------------|
| Square: N'- 3          | Photograph: 97-88 | 21,22           |                 |
| Level: 2               | Drawing:          |                 |                 |
| Dimensions: L., 6.5CM. | Н., З.ОСМ         | W., 4.0CM       | Th., 6 MM (AN.) |
| Technique:             |                   |                 |                 |
| Condition: FRAGMEN     | VT                |                 |                 |
|                        | VIIII (           |                 |                 |
|                        |                   |                 |                 |
|                        |                   |                 |                 |
|                        |                   |                 |                 |
|                        |                   |                 |                 |
|                        |                   |                 |                 |
|                        |                   |                 |                 |
|                        |                   |                 |                 |
|                        |                   |                 |                 |
|                        |                   |                 |                 |