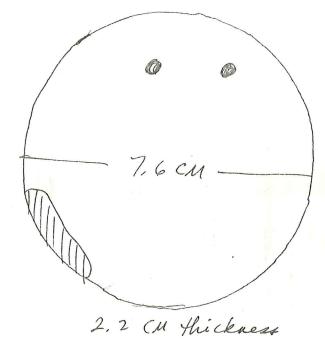

-

| Date: No date                              |                 | No. PZ 465P                               |
|--------------------------------------------|-----------------|-------------------------------------------|
| Object: Bowl                               |                 |                                           |
| Square: N'-4                               | Photograph: 7   | Material: CERAMIC<br>7-98/15,16           |
| Level: 1                                   | Drawing:        |                                           |
| Dimensions: L., 4cm across bas<br>(diavn.) | H., incomplete. | W. 7 Succession                           |
| Technique:                                 | 1               | W., 7.5 cm (incomp)Th., 2mm               |
| Condition: Poor-friak                      | ble, incrusted  |                                           |
|                                            |                 | pièces. Base is<br>side showing curvature |
|                                            | Ciay gritte     | Ĵ.                                        |