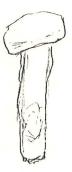

| Date: 30 MAY 1977   |             | No. PZ(77) 456 M   |  |
|---------------------|-------------|--------------------|--|
| Object: NAIC        |             | Material: IRON     |  |
| Square: N - 4       | Photograph: | 77.58/1920         |  |
| Level: Z            | Drawing:    |                    |  |
| Dimensions: L., FCM | H.,         | W., 4 MM Th.,      |  |
| Technique:          |             |                    |  |
| Condition: POOR     |             |                    |  |
| Description:        |             |                    |  |
| INCRUS              | TED NAI     | C, POSSIBLY BURNED |  |