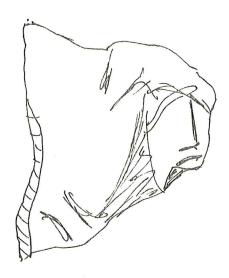

| Date: 3 JUNE                                                                                                                                                                                                                                                                                                                                                                                                                                                                                                                                                                                                                                                                                                                                                                                                                                                                                                                                                                                                                                                                                                                                                                                                                                                                                                                                                                                                                                                                                                                                                                                                                                                                                                                                                                                                                                                                                                                                                                                                                                                                                                                   |               | No. PZ 4/6  | 66P                |
|--------------------------------------------------------------------------------------------------------------------------------------------------------------------------------------------------------------------------------------------------------------------------------------------------------------------------------------------------------------------------------------------------------------------------------------------------------------------------------------------------------------------------------------------------------------------------------------------------------------------------------------------------------------------------------------------------------------------------------------------------------------------------------------------------------------------------------------------------------------------------------------------------------------------------------------------------------------------------------------------------------------------------------------------------------------------------------------------------------------------------------------------------------------------------------------------------------------------------------------------------------------------------------------------------------------------------------------------------------------------------------------------------------------------------------------------------------------------------------------------------------------------------------------------------------------------------------------------------------------------------------------------------------------------------------------------------------------------------------------------------------------------------------------------------------------------------------------------------------------------------------------------------------------------------------------------------------------------------------------------------------------------------------------------------------------------------------------------------------------------------------|---------------|-------------|--------------------|
| Object: RF SHER                                                                                                                                                                                                                                                                                                                                                                                                                                                                                                                                                                                                                                                                                                                                                                                                                                                                                                                                                                                                                                                                                                                                                                                                                                                                                                                                                                                                                                                                                                                                                                                                                                                                                                                                                                                                                                                                                                                                                                                                                                                                                                                | eD            |             | al: Ceramic        |
| Square: N1-4                                                                                                                                                                                                                                                                                                                                                                                                                                                                                                                                                                                                                                                                                                                                                                                                                                                                                                                                                                                                                                                                                                                                                                                                                                                                                                                                                                                                                                                                                                                                                                                                                                                                                                                                                                                                                                                                                                                                                                                                                                                                                                                   | Photograph:   | -7.98/17,18 | 1                  |
| Level: 2                                                                                                                                                                                                                                                                                                                                                                                                                                                                                                                                                                                                                                                                                                                                                                                                                                                                                                                                                                                                                                                                                                                                                                                                                                                                                                                                                                                                                                                                                                                                                                                                                                                                                                                                                                                                                                                                                                                                                                                                                                                                                                                       | Drawing:      |             |                    |
| Dimensions: L.,                                                                                                                                                                                                                                                                                                                                                                                                                                                                                                                                                                                                                                                                                                                                                                                                                                                                                                                                                                                                                                                                                                                                                                                                                                                                                                                                                                                                                                                                                                                                                                                                                                                                                                                                                                                                                                                                                                                                                                                                                                                                                                                | H.,           | W.,         | Th.,               |
| Fechnique:                                                                                                                                                                                                                                                                                                                                                                                                                                                                                                                                                                                                                                                                                                                                                                                                                                                                                                                                                                                                                                                                                                                                                                                                                                                                                                                                                                                                                                                                                                                                                                                                                                                                                                                                                                                                                                                                                                                                                                                                                                                                                                                     |               |             | A Francisco Carlos |
| Condition: T                                                                                                                                                                                                                                                                                                                                                                                                                                                                                                                                                                                                                                                                                                                                                                                                                                                                                                                                                                                                                                                                                                                                                                                                                                                                                                                                                                                                                                                                                                                                                                                                                                                                                                                                                                                                                                                                                                                                                                                                                                                                                                                   |               |             |                    |
| Description of the second seco | CORATION OF A | ERSON (TEMA | LE) IN             |
| Description: RF DE                                                                                                                                                                                                                                                                                                                                                                                                                                                                                                                                                                                                                                                                                                                                                                                                                                                                                                                                                                                                                                                                                                                                                                                                                                                                                                                                                                                                                                                                                                                                                                                                                                                                                                                                                                                                                                                                                                                                                                                                                                                                                                             | CORATION OF A | ERSON (FEMA | LE) IN             |
| Description: RF DE                                                                                                                                                                                                                                                                                                                                                                                                                                                                                                                                                                                                                                                                                                                                                                                                                                                                                                                                                                                                                                                                                                                                                                                                                                                                                                                                                                                                                                                                                                                                                                                                                                                                                                                                                                                                                                                                                                                                                                                                                                                                                                             | CORATION OF A | ERSON (FEMA | LE) IN             |
| Description: RF DE                                                                                                                                                                                                                                                                                                                                                                                                                                                                                                                                                                                                                                                                                                                                                                                                                                                                                                                                                                                                                                                                                                                                                                                                                                                                                                                                                                                                                                                                                                                                                                                                                                                                                                                                                                                                                                                                                                                                                                                                                                                                                                             | CORATION OF A | ERSON (TEMA | LE) IN             |
| Condition: FRAGME<br>Description:<br>RF DE<br>DRAPE                                                                                                                                                                                                                                                                                                                                                                                                                                                                                                                                                                                                                                                                                                                                                                                                                                                                                                                                                                                                                                                                                                                                                                                                                                                                                                                                                                                                                                                                                                                                                                                                                                                                                                                                                                                                                                                                                                                                                                                                                                                                            | CORATION OF A | ERSON (FEMA | CE) IN             |
| Description: RF DE                                                                                                                                                                                                                                                                                                                                                                                                                                                                                                                                                                                                                                                                                                                                                                                                                                                                                                                                                                                                                                                                                                                                                                                                                                                                                                                                                                                                                                                                                                                                                                                                                                                                                                                                                                                                                                                                                                                                                                                                                                                                                                             | CORATION OF A |             | D SCALE            |