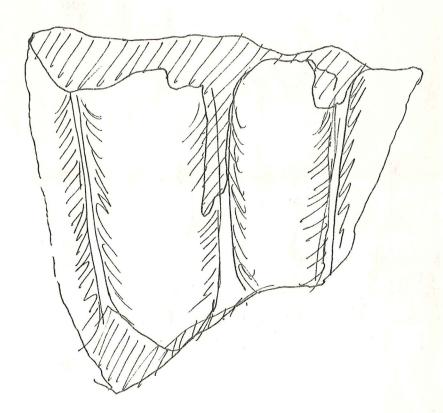

-

| Date: No date                              |                 | No. PZ 465P                               |
|--------------------------------------------|-----------------|-------------------------------------------|
| Object: Bowl                               |                 |                                           |
| Square: N'-4                               | Photograph: 7   | Material: CERAMIC<br>7-98/15,16           |
| Level: 1                                   | Drawing:        |                                           |
| Dimensions: L., 4cm across bas<br>(diavn.) | H., incomplete. | W. 7 Succession                           |
| Technique:                                 | 1               | W., 7.5 cm (incomp)Th., 2mm               |
| Condition: Poor-friak                      | ble, incrusted  |                                           |
|                                            |                 | pièces. Base is<br>side showing curvature |
|                                            | Ciay gritte     | Ĵ.                                        |