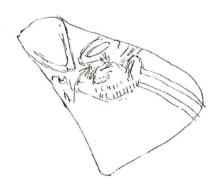

| EXAS<br>ate: 1 JUNE 77        | z           | No. P2                                                                                                           | 4647                   |
|-------------------------------|-------------|------------------------------------------------------------------------------------------------------------------|------------------------|
| Object: LAMP F                |             | and the second |                        |
| quare: N - 4                  | Photograph: | 77.98/12-                                                                                                        | ial: Terraco ta.<br>IY |
| .evel: 2                      | Drawing:    |                                                                                                                  |                        |
| Dimensions: L.,               | H.,         | W.,                                                                                                              | Th.,                   |
| echnique:<br>Condition: FRAGM |             |                                                                                                                  |                        |
| escription:<br>BLACK          | E- GLAZED   | LAMP NO                                                                                                          | ZZLE                   |
|                               |             |                                                                                                                  |                        |
|                               |             |                                                                                                                  |                        |
|                               |             |                                                                                                                  |                        |
|                               |             |                                                                                                                  |                        |
|                               |             |                                                                                                                  |                        |
|                               |             |                                                                                                                  |                        |
|                               | TA          | 2ACED                                                                                                            |                        |
|                               | Tr          | eace)                                                                                                            |                        |
|                               | Tr          | eaced                                                                                                            |                        |
|                               | Tr<br>D     | eaced                                                                                                            |                        |
|                               | Tr          | 2AKED                                                                                                            |                        |
|                               | Tr          | eAKED                                                                                                            |                        |
|                               | Tr          | eaked                                                                                                            |                        |
|                               | Tr          | eaked                                                                                                            |                        |
|                               | Tr          | 2AKED                                                                                                            |                        |
|                               | Tr          | eaced                                                                                                            |                        |
|                               | Tr          | 2ACED                                                                                                            |                        |