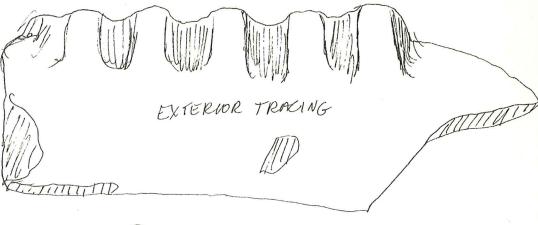

TIRACED

| Object: 6. WARE LAMP   | SPOUT             | No. PZ (77) 453 |                 |
|------------------------|-------------------|-----------------|-----------------|
| Square: N'- 3          | Photograph: 97-88 | 21,22           |                 |
| Level: 2               | Drawing:          |                 |                 |
| Dimensions: L., 6.5CM. | Н., З.ОСМ         | W., 4.0CM       | Th., 6 MM (AN.) |
| Technique:             |                   |                 |                 |
| Condition: FRAGMEN     | VT                |                 |                 |
|                        | VIIII (           |                 |                 |
|                        |                   |                 |                 |
|                        |                   |                 |                 |
|                        |                   |                 |                 |
|                        |                   |                 |                 |
|                        |                   |                 |                 |
|                        |                   |                 |                 |
|                        |                   |                 |                 |
|                        |                   |                 |                 |
|                        |                   |                 |                 |