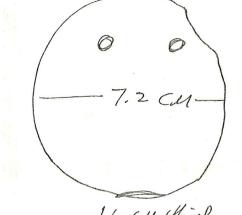

| 1   |      |    |
|-----|------|----|
| T   | EX   | AS |
| - 8 | 1011 | no |

| Date: MAY 30, 1977    | No. PZ.77.452 T                                                                                                 |
|-----------------------|-----------------------------------------------------------------------------------------------------------------|
| Object: LAMP          | Material: TEREAKOTT A                                                                                           |
| Square: 14-3          | Photograph: 78-21/2-10<br>77 ·88(15,10<br>Drawing:                                                              |
| Dimensions: L., 8.2cm | H., 3,6 W., 5,0 Th., paries                                                                                     |
| Technique:            |                                                                                                                 |
| Condition: 6000       |                                                                                                                 |
| MISSING.              | TYPE LAMP WITH HANDLE, RIM<br>COLOR IS DARK GREY DUE TO<br>SPOUT IS ALMOST COMPLETE<br>NOT TO SCALE<br>TOP VIEW |
|                       |                                                                                                                 |