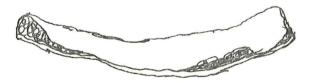

TIRACED

| Object: 6. WARE LAMP   | SPOUT             | No. PZ (77) 453 |                 |
|------------------------|-------------------|-----------------|-----------------|
| Square: N'- 3          | Photograph: 97-88 | 21,22           |                 |
| Level: 2               | Drawing:          |                 |                 |
| Dimensions: L., 6.5CM. | Н., З.ОСМ         | W., 4.0CM       | Th., 6 MM (AN.) |
| Technique:             |                   |                 |                 |
| Condition: FRAGMEN     | VT                |                 |                 |
|                        | VIIII (           |                 |                 |
|                        |                   |                 |                 |
|                        |                   |                 |                 |
|                        |                   |                 |                 |
|                        |                   |                 |                 |
|                        |                   |                 |                 |
|                        |                   |                 |                 |
|                        |                   |                 |                 |
|                        |                   |                 |                 |
|                        |                   |                 |                 |