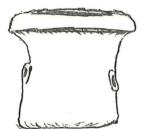

| Date: 31 MAY 1977   | No. PZ 461T                       |
|---------------------|-----------------------------------|
| Object: LOOM WEIGHT | Material: TERRACOTTA              |
| Square: M'_L/       | Photograph: 77=88/30,31,32        |
| Level: Z            | Drawing:                          |
| imensions: L.,      | H., W., Th.,                      |
| echnique:           |                                   |
|                     |                                   |
| condition: GOOD     |                                   |
| escription:         | SHAPED LOOMWEIGHT W PUNCTATION    |
| (IAU / IC.          | YT ORANGE.                        |
|                     |                                   |
| FINDER IN           | DENTATIONS NOTED BELOW PUNCTATION |
|                     | ALL BELUN UNITATA                 |
|                     |                                   |
|                     |                                   |
|                     |                                   |
|                     |                                   |
|                     |                                   |
|                     |                                   |
|                     | 3                                 |
|                     | To SCALE: TRACED                  |
|                     | 3                                 |
|                     | 3                                 |
|                     | 3                                 |
|                     | 3                                 |
|                     | 3                                 |
|                     | 3                                 |
|                     | 3                                 |
|                     | 3                                 |
|                     | 3                                 |
|                     | 3                                 |
|                     | 3                                 |
|                     | 3                                 |
|                     | 3                                 |
|                     | 3                                 |