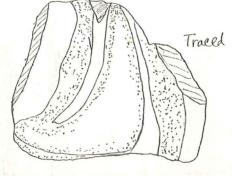

| Date: 31 MAY 1977   | No. PZ 461T                       |
|---------------------|-----------------------------------|
| Object: LOOM WEIGHT | Material: TERRACOTTA              |
| Square: M'_L/       | Photograph: 77=88/30,31,32        |
| Level: Z            | Drawing:                          |
| imensions: L.,      | H., W., Th.,                      |
| echnique:           |                                   |
|                     |                                   |
| condition: GOOD     |                                   |
| escription:         | SHAPED LOOMWEIGHT W PUNCTATION    |
| (IAU / IC.          | YT ORANGE.                        |
|                     |                                   |
| FINDER IN           | DENTATIONS NOTED BELOW PUNCTATION |
|                     | ALL BELUN UNITATA                 |
|                     |                                   |
|                     |                                   |
|                     |                                   |
|                     |                                   |
|                     |                                   |
|                     |                                   |
|                     | 3                                 |
|                     | To SCALE: TRACED                  |
|                     | 3                                 |
|                     | 3                                 |
|                     | 3                                 |
|                     | 3                                 |
|                     | 3                                 |
|                     | 3                                 |
|                     | 3                                 |
|                     | 3                                 |
|                     | 3                                 |
|                     | 3                                 |
|                     | 3                                 |
|                     | 3                                 |
|                     | 3                                 |
|                     | 3                                 |