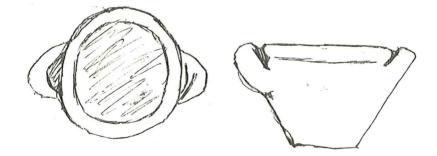

TIRACED

| Object: 6. WARE LAMP   | SPOUT             | No. PZ (77) 453 |                 |
|------------------------|-------------------|-----------------|-----------------|
| Square: N'- 3          | Photograph: 97-88 | 21,22           |                 |
| Level: 2               | Drawing:          |                 |                 |
| Dimensions: L., 6.5CM. | Н., З.ОСМ         | W., 4.0CM       | Th., 6 MM (AN.) |
| Technique:             |                   |                 |                 |
| Condition: FRAGMEN     | VT                |                 |                 |
|                        | VIIII (           |                 |                 |
|                        |                   |                 |                 |
|                        |                   |                 |                 |
|                        |                   |                 |                 |
|                        |                   |                 |                 |
|                        |                   |                 |                 |
|                        |                   |                 |                 |
|                        |                   |                 |                 |
|                        |                   |                 |                 |
|                        |                   |                 |                 |