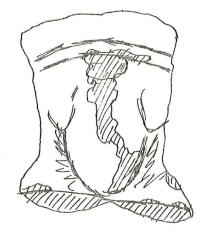

| Date: 31 MAY 1977   | No. PZ 461T                       |
|---------------------|-----------------------------------|
| Object: LOOM WEIGHT | Material: TERRACOTTA              |
| Square: M'_L/       | Photograph: 77=88/30,31,32        |
| Level: Z            | Drawing:                          |
| imensions: L.,      | H., W., Th.,                      |
| echnique:           |                                   |
|                     |                                   |
| condition: GOOD     |                                   |
| escription:         | SHAPED LOOMWEIGHT W PUNCTATION    |
| (IAU / IC.          | YT ORANGE.                        |
|                     |                                   |
| FINDER IN           | DENTATIONS NOTED BELOW PUNCTATION |
|                     | ALL BELUN UNITATA                 |
|                     |                                   |
|                     |                                   |
|                     |                                   |
|                     |                                   |
|                     |                                   |
|                     |                                   |
|                     | 3                                 |
|                     | To SCALE: TRACED                  |
|                     | 3                                 |
|                     | 3                                 |
|                     | 3                                 |
|                     | 3                                 |
|                     | 3                                 |
|                     | 3                                 |
|                     | 3                                 |
|                     | 3                                 |
|                     | 3                                 |
|                     | 3                                 |
|                     | 3                                 |
|                     | 3                                 |
|                     | 3                                 |
|                     | 3                                 |