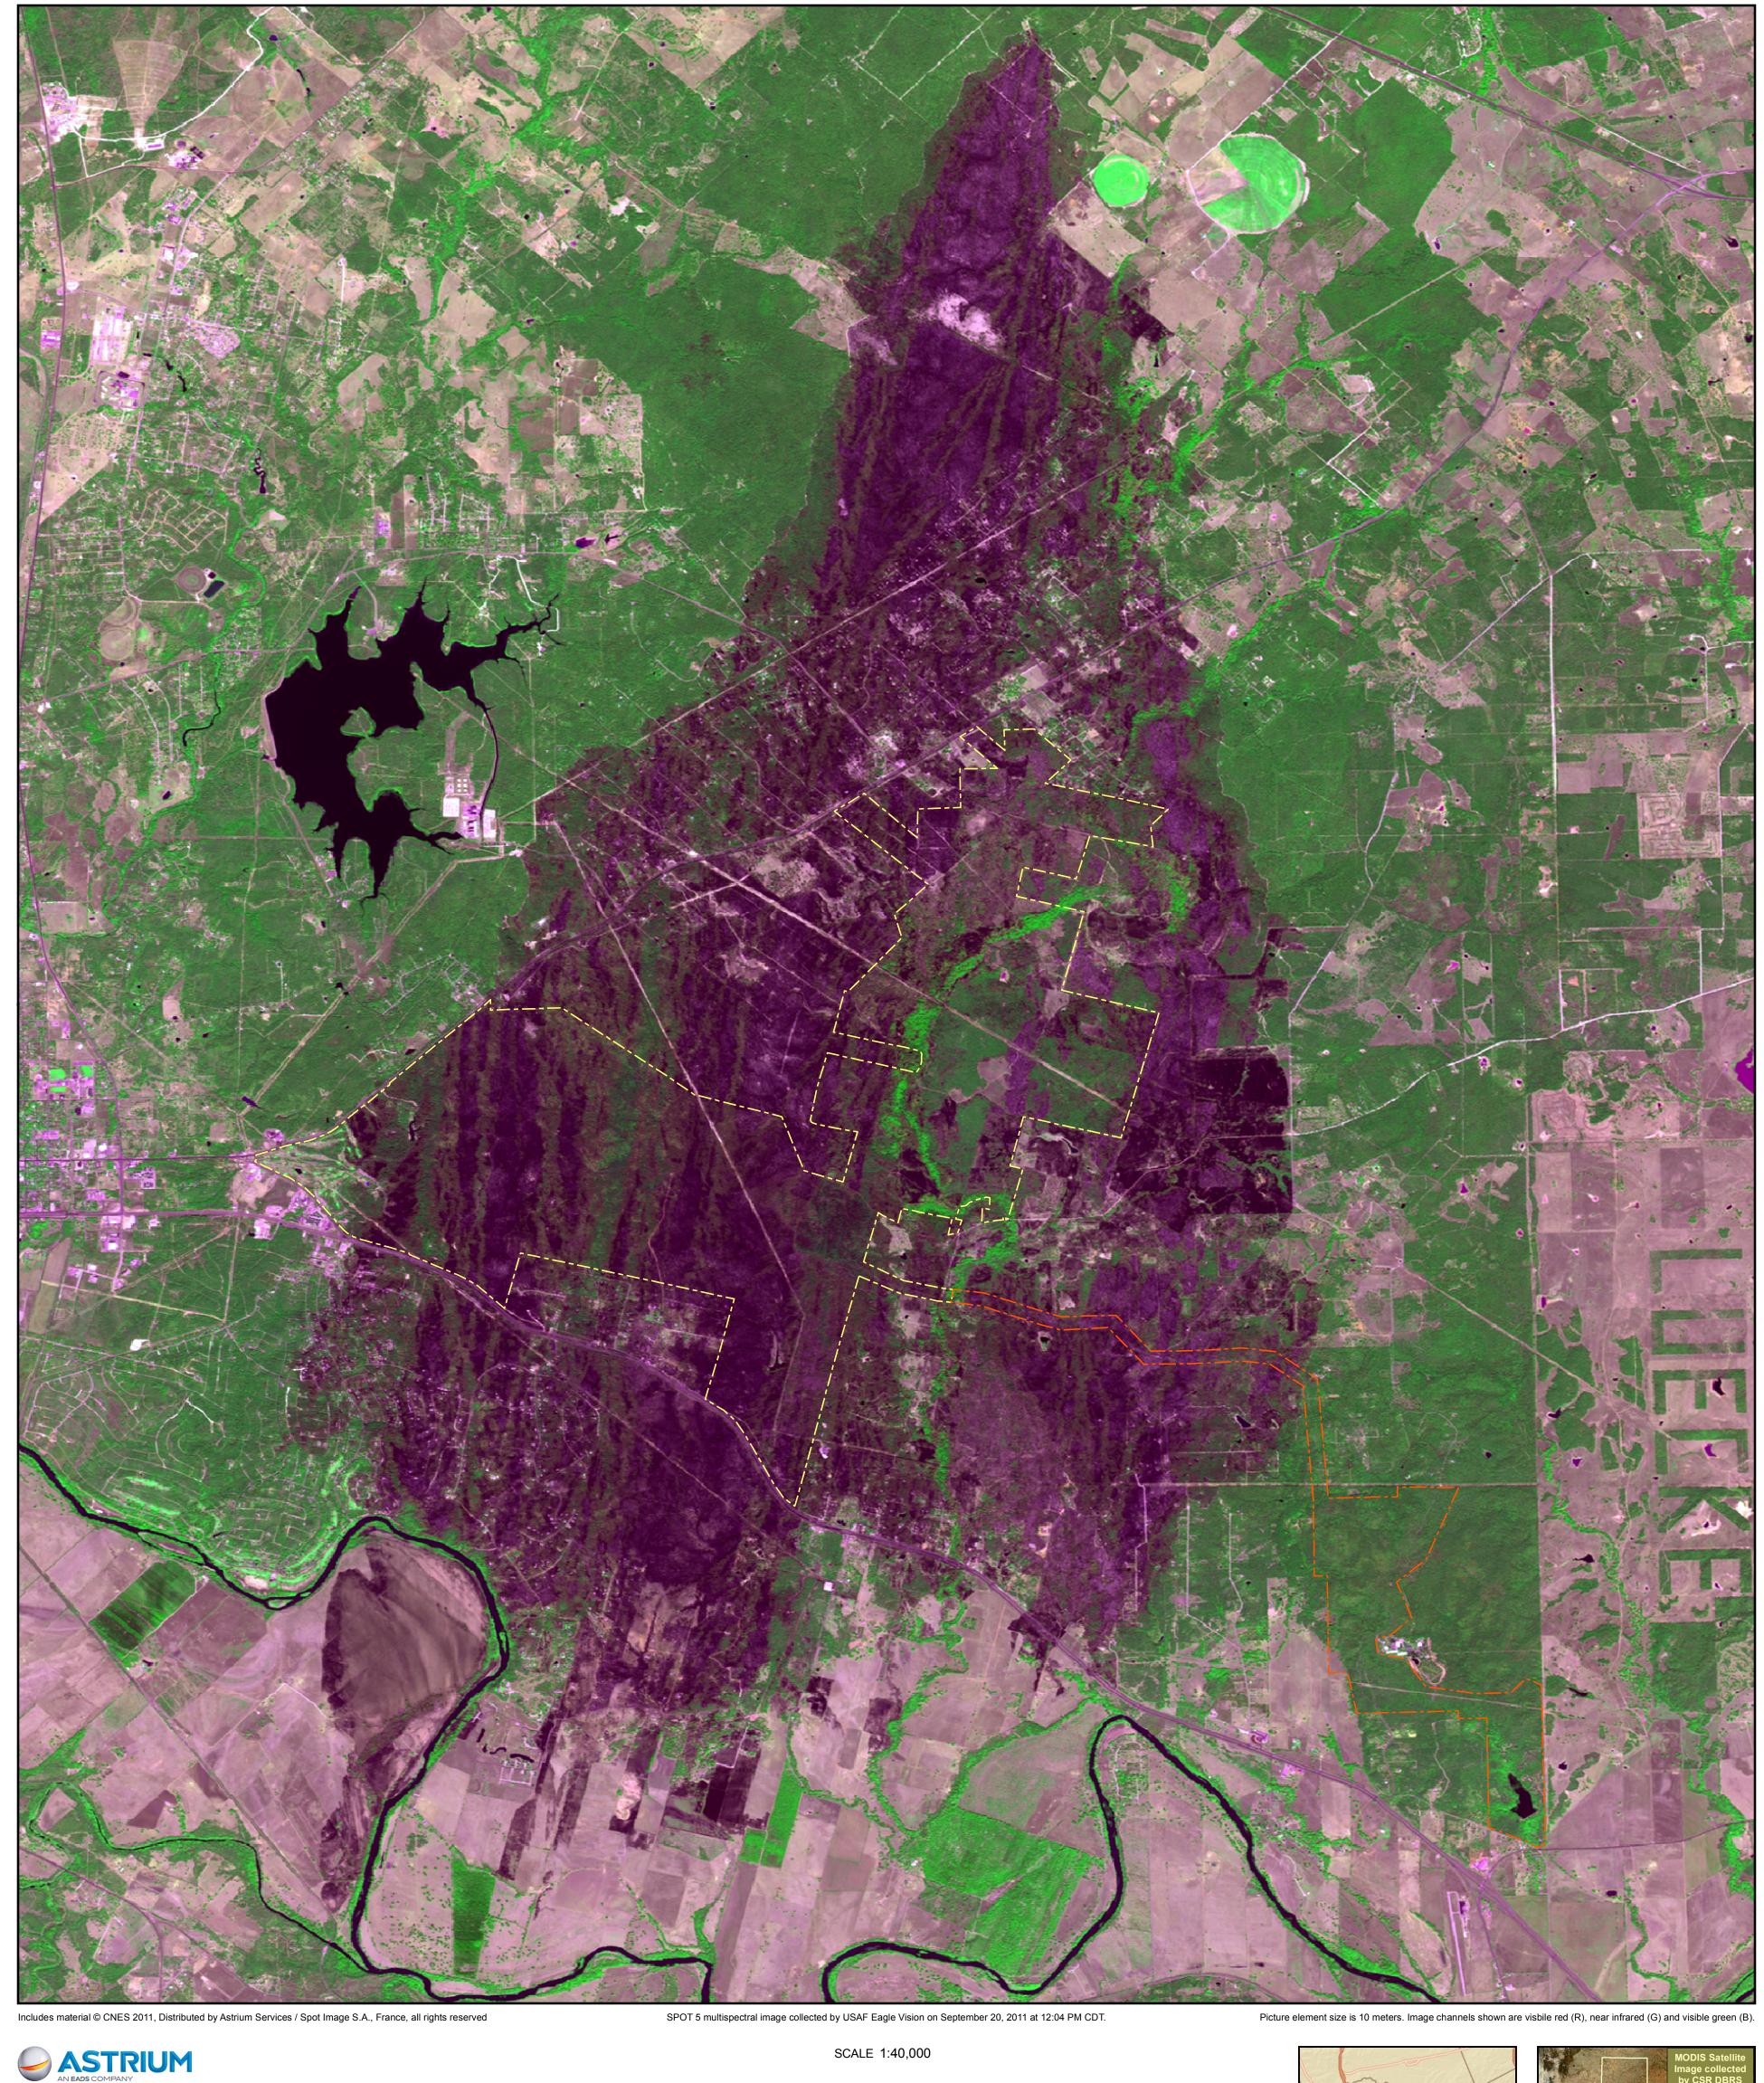

## Aftermath of the Bastrop County Complex Fire

USAF Eagle Vision is licensed to receive telemetry from the French SPOT 5 satellite via direct downlink when it passes over the network of Eagle Vision's mobile ground stations. EV personnel produce tailored products for electronic delivery. The Center for Space Research receives data from EV and develops products for federal, state and local emergency response operations.

September 23, 2011

**State Park Boundary** 